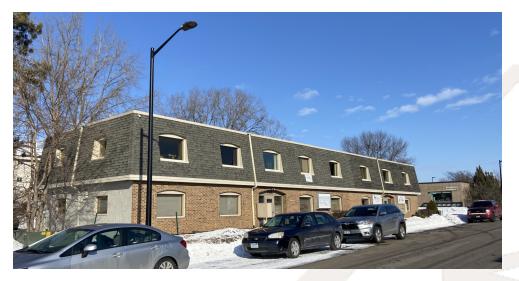

# FOR SALE OR LEASE

Commercial Investment Property

554 3rd Street Northwest Elk River, <u>MN 55330</u>

#### **FEATURES:**

- Great multi-tenant office building investment opportunity.
- Excellent downtown Elk River location.
- Seller is replacing the main roof, and all the asphalt shingled mansard roof spring 2020.
- Two above ground levels, and one lower level.
- Common areas include 2 stairwells, elevator, and 6 restrooms.
- Well maintained building with brick front, architectural mansard roof, and arched window openings.
- Well maintained HVAC.
- The parking lot is in good shape, and has ample parking with approximately 32 spots.
- On street parking available as well.
- Building signage included for tenants.