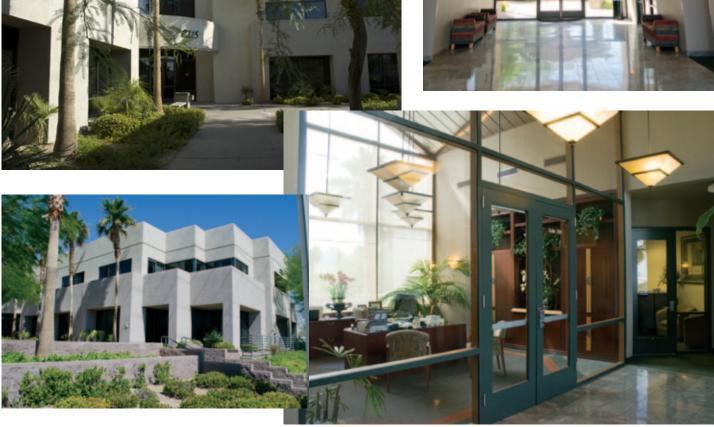

## ViewPointe

**ViewPointe Professional Office Center** consists of three multi-tenant office buildings, ideally located on the busy Eastern corridor between Windmill and Wigwam, with easy access to the airport and I-215.

**8215 S. Eastern** is a two-story, 27,500 SF office building offering high-end interior finishes and building amenities including balconies, card key access, attractive lobby and common areas, and covered parking.

Fully built out—ready for immediate occupancy

• Inside atrium and balconies

• Sweeping views of the valley

• High-speed internet (fiber)

• Key-card entry with 24-hour access

 Easy access to I-215 Beltway via Eastern or Windmill