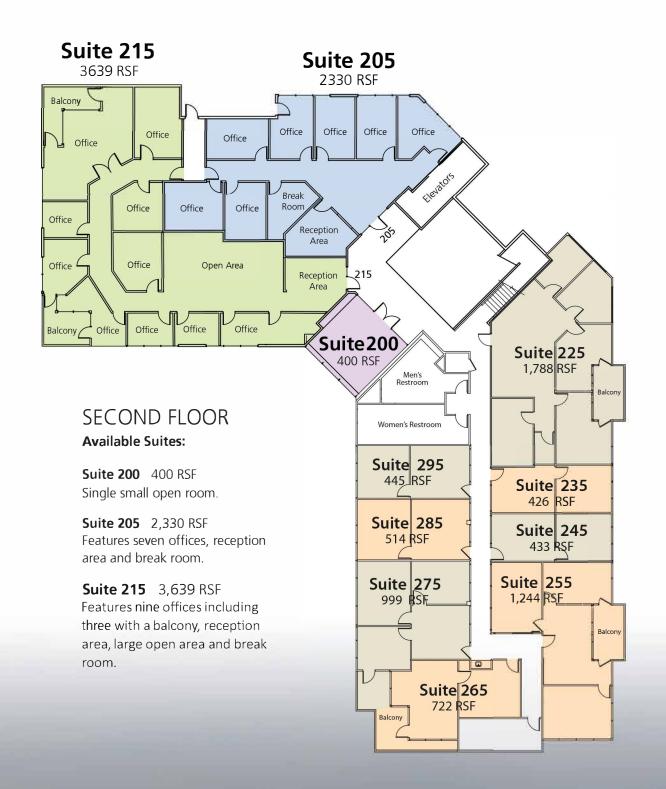

Fully built out—ready for immediate occupancy

• Inside atrium and balconies

• Sweeping views of the valley

• High-speed internet (fiber)

• Key-card entry with 24-hour access

 Easy access to I-215 Beltway via Eastern or Windmill

• Minutes to McCarran Airport

• Ample parking (covered parking available)

• Electric vehicle charging stations

Building Type: Office

Year Built: 2000

Lease Rate: \$1.35/SF

Lease type: NNN

**CAM:** \$0.30/SF (Est.)

Parking Ratio: 5:1000

Zoned: C1