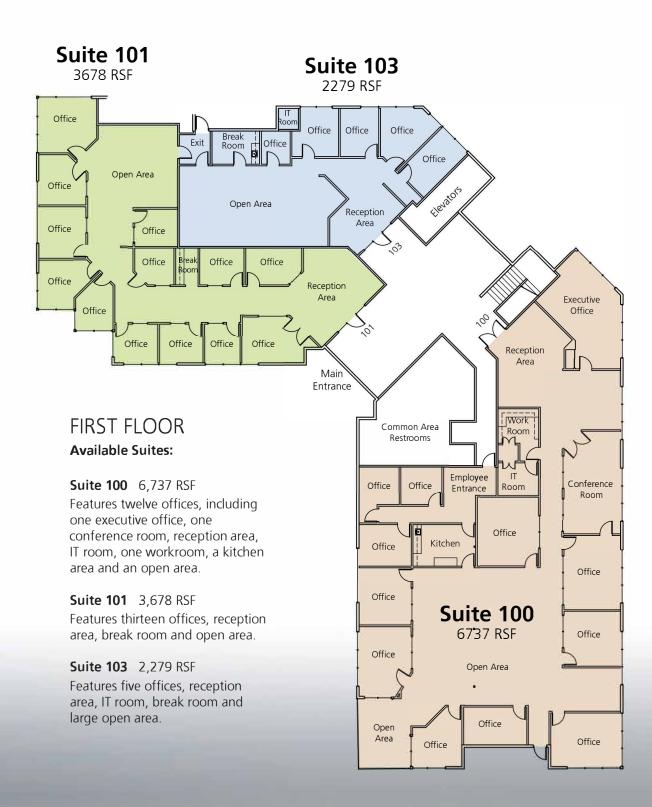

Fully built out—ready for immediate occupancy

• Inside atrium and balconies

• Sweeping views of the valley

• High-speed internet (fiber)

• Key-card entry with 24-hour access

 Easy access to I-215 Beltway via Eastern or Windmill

• Minutes to McCarran Airport

• Ample parking (covered parking available)

• Electric vehicle charging stations

Building Type: Office

Year Built: 2000

Lease Rate: \$1.35/SF

Lease type: NNN

**CAM:** \$0.30/SF (Est.)

Parking Ratio: 5:1000

Zoned: C1