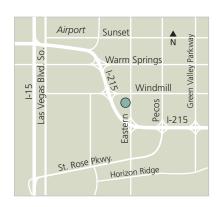

## ViewPointe

**ViewPointe Professional Office Center** consists of three multi-tenant office buildings, ideally located on the busy Eastern corridor between Windmill and Wigwam, with easy access to the airport and I-215.

Fully built out—ready for immediate occupancy

• Inside atrium and balconies

• Sweeping views of the valley

• High-speed internet (fiber)

• Key-card entry with 24-hour access

 Easy access to I-215 Beltway via Eastern or Windmill

• Minutes to McCarran Airport

• Ample parking (covered parking available)

• Electric vehicle charging stations

Building Type: Office

Year Built: 2000

Lease Rate: \$1.35/SF

Lease type: NNN

**CAM:** \$0.30/SF (Est.)