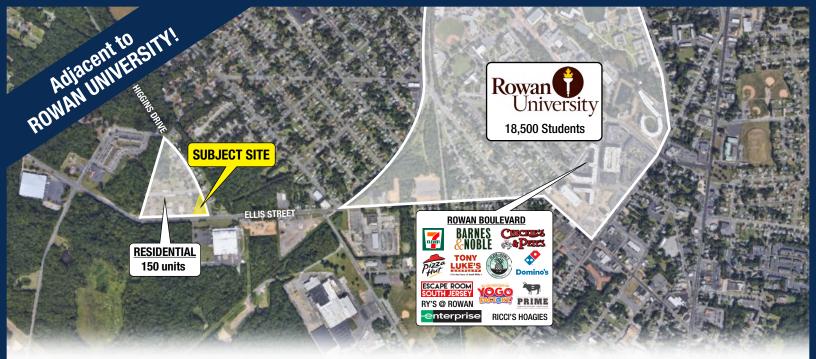

# **Ellis Street & Higgins Drive**

Glassboro, New Jersey

#### **Site Description**

- 2-3 acre carve out of a multi-family development for Built-To-Suit, Ground Lease or Sale
- Located less than 1 mile from the heart of downtown Rowan University with access to over 18,500 students and less than 1 mile from Route 55 leading directly into Philadelphia
- The site will front a 150-unit residential development along Ellis Street, the main throughway for commuter students to Rowan University

### **Market Activators**

- Rowan University (18,500 Students)
- Courtyard Marriott

- Heritage Glass Museum
- Municipal Court

## **Neighboring Retailers**

- 7-11
- Barnes & Noble
- · Chickie's & Pete's
- Domino's
- Enterprise
- Escape Room
- Pizza Hut
- Playa Bowls
- Prime
- Ricci's Hoagies
- Ry's @ Rowan
- Tony Luke's