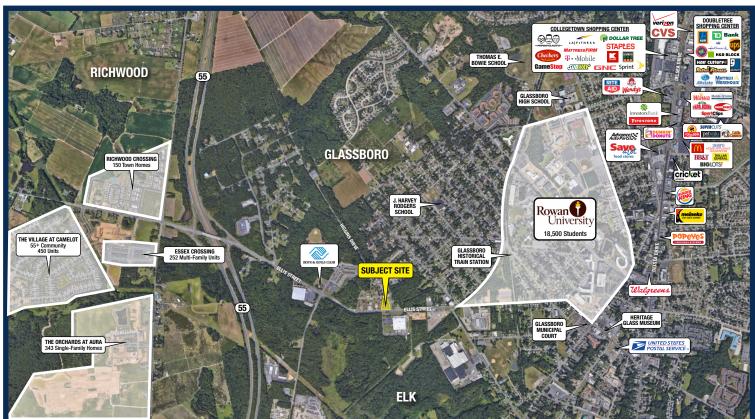

### **Market Activators**

- Rowan University (18,500 Students)
- Courtyard Marriott

- Heritage Glass Museum
- Municipal Court

## **Neighboring Retailers**

- 7-11
- Barnes & Noble
- · Chickie's & Pete's
- Domino's
- Enterprise
- Escape Room
- Pizza Hut
- Playa Bowls
- Prime
- Ricci's Hoagies
- Ry's @ Rowan
- Tony Luke's

#### **Site Description**

- 2-3 acre carve out of a multi-family development for Built-To-Suit, Ground Lease or Sale
- Located less than 1 mile from the heart of downtown Rowan University with access to over 18,500 students and less than 1 mile from Route 55 leading directly into Philadelphia
- The site will front a 150-unit residential development along Ellis Street, the main throughway for commuter students to Rowan University