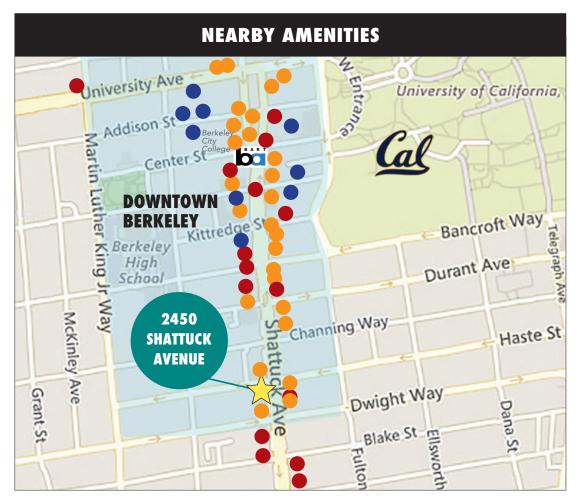

## **CONTACT:**

Kevin Gordon • 510 898-0513 • kevin@gordoncommercial.com • CalBRE# 01884390

**NEAR ALL DOWNTOWN BERKELEY AMENITIES.** High foot traffic corner – surrounded by dense housing, cafés, restaurants, offices and fitness.

## **PROPERTY FEATURES**

Large corner space filled with natural light. Easily accessible by public transportation and nearby public parking. Vibrant, walkable area with high foot traffic from 3 nearby campuses – UC Berkeley, Berkeley City College and Berkeley High School.

# LOCATION HIGHLIGHTS

- Close to Telegraph Avenue and UC Berkeley campus with 56,000+ daily population
- Next to Sutter Alta Bates Medical Center: Herrick Campus
- Directly across from Orangetheory Fitness; near Equinox Gym, Grassroots Crossfit, Pure Barre, 24 Hour Fitness, Berkeley YMCA, Funky Door Yoga, CorePower Yoga, Yoga to the People and CycleBar
- Nearby Downtown Arts District has live theater and music venues including the Berkeley Repertory Theatre, California Jazz Conservatory, UC Berkeley Art Museum, Pacific Film Archive and UC Theatre
- 3 blocks from 3 movie theaters: UA Berkeley 7, California and Landmark Shattuck
- 6 blocks from BART and a major hub of public transportation

- High-foot traffic every day. Traffic count on Shattuck Avenue (at Kittredge Street) is 18,498
- Downtown Berkeley BART station has  $\pm$  27,000 daily ridership entries and exits
- Berkeley City College has ± 7,000 students each semester; Berkeley High School has ± 3,500 students annually
- Downtown Berkeley has 5,500 residents in its 30-block footprint, with over 1,400 new housing units recently completed
- Over 460 new residential units in a 4-block radius
- Walking distance to over 119,166 live theater, music, movie theater and sports venue seats