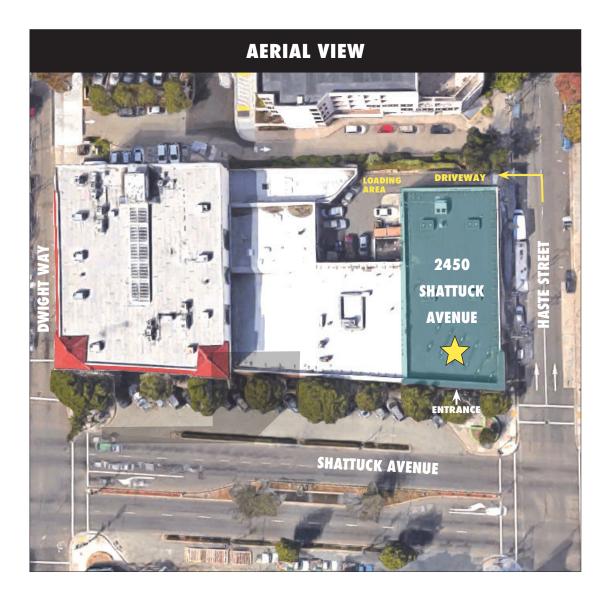

# 2450 SHATTUCK AVENUE, BERKELEY, CA

± 60 Feet of Frontage on Busy Downtown Berkeley Corridor

- Superb street visibility and signage opportunities
- ± 60 feet of frontage on Shattuck Avenue
- Clerestory windows and high ceilings
- Zoned C-DMU (Downtown Mixed-Use)

# LOCATION HIGHLIGHTS

- Close to Telegraph Avenue and UC Berkeley campus with 56,000+ daily population
- Next to Sutter Alta Bates Medical Center: Herrick Campus
- Directly across from Orangetheory Fitness; near Equinox Gym, Grassroots Crossfit, Pure Barre, 24 Hour Fitness, Berkeley YMCA, Funky Door Yoga, CorePower Yoga, Yoga to the People and CycleBar
- Nearby Downtown Arts District has live theater and music venues including the Berkeley Repertory Theatre, California Jazz Conservatory, UC Berkeley Art Museum, Pacific Film Archive and UC Theatre
- 3 blocks from 3 movie theaters: UA Berkeley 7, California and Landmark Shattuck
- 6 blocks from BART and a major hub of public transportation