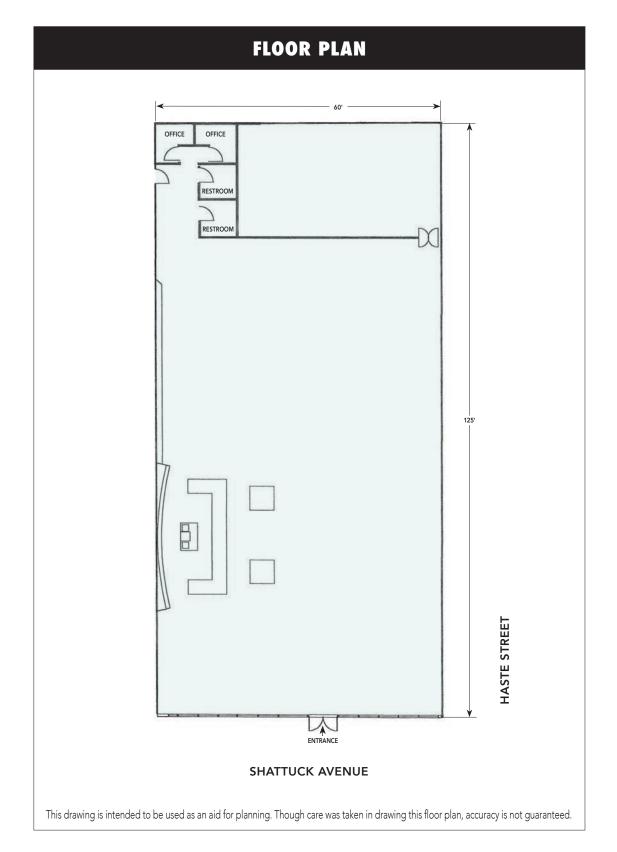

# PRIME CORNER RETAIL SPACE FOR LEASE

SIZE: ±7,500 rsf | LEASE RATE: \$3.00 psf/month NNN

## **PROPERTY FEATURES**

Large corner space filled with natural light. Easily accessible by public transportation and nearby public parking. Vibrant, walkable area with high foot traffic from 3 nearby campuses – UC Berkeley, Berkeley City College and Berkeley High School.

- Superb street visibility and signage opportunities
- ± 60 feet of frontage on Shattuck Avenue
- Clerestory windows and high ceilings
- Zoned C-DMU (Downtown Mixed-Use)