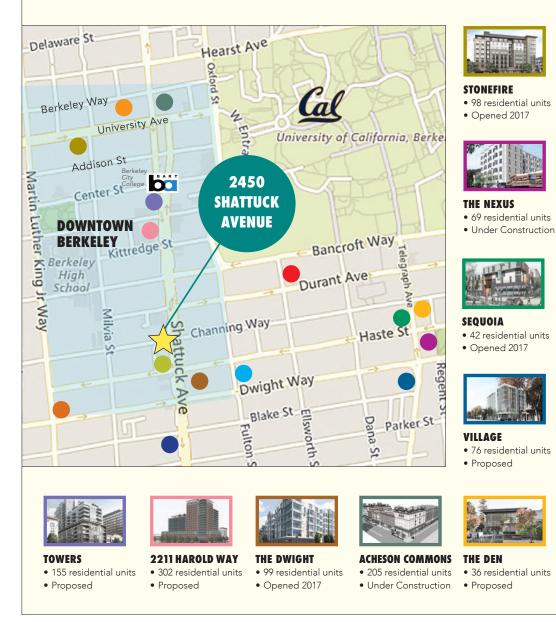

## **NEARBY NEW HOUSING DEVELOPMENTS**

• Opened 2017

• 155 residential units

• Opened 2017