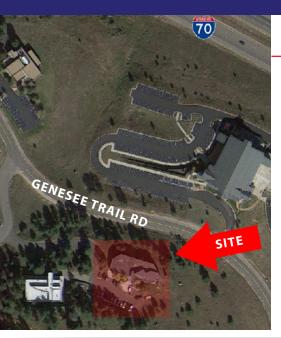

# FOR LEASE

**OFFICE** 

### 24928 GENESEE TRAIL ROAD

Golden, Colorado 80401

#### PROPERTY SPECIFICATIONS

Suite 150 1,571 RSF

Suite 200 1,677 RSF

Building Size 7,281 SF

Stories 2

Year Built 2000

Lease Rate \$18.50 Gross





#### **PROPERTY FEATURES**

- Beautiful modern construction
- Functional mixed use business park suitable for a variety of technical uses
- Abundant nearby amenities
- Local Ownership

- Outstanding views of the mountains and city
- Corporate image building in a majestic foothills setting
- Located in unincorporated Jefferson County
- Connectivity through Comcast

#### **FOR MORE INFORMATION CONTACT:**

**RENÉE SPICER** 

**JAMIE MACBETH** 



## 24928 GENESEE TRAIL ROAD

Golden, Colorado 80401





#### FOR MORE INFORMATION CONTACT:

**RENÉE SPICER** 

**JAMIE MACBETH** 

rspicer@gcgcre.com | 720.476.5226

jmacbeth@gcgcre.com | 720.476.5229

GENESEE COMMERCIAL GROUP, LLC | 710 KIPLING STREET, SUITE 403 | LAKEWOOD, COLORADO 80215 | WWW.GCGCRE.COM