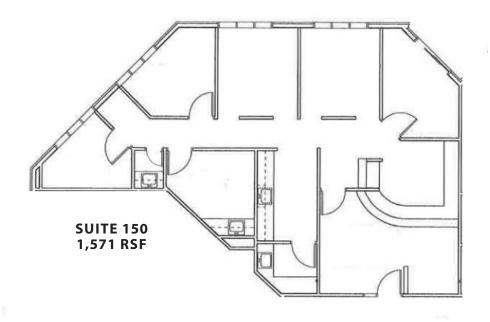

#### PROPERTY SPECIFICATIONS

Suite 150 1,571 RSF

Suite 200 1,677 RSF

Building Size 7,281 SF

Stories 2

Year Built 2000

Lease Rate \$18.50 Gross