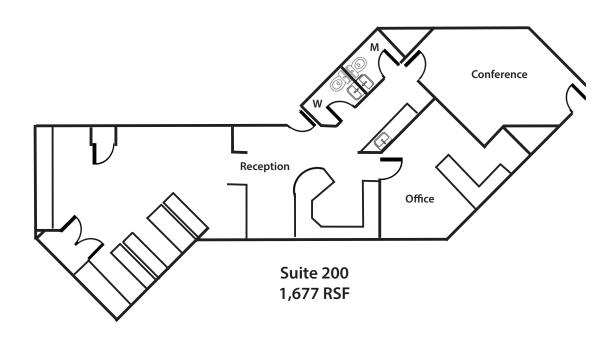

#### PROPERTY SPECIFICATIONS

Suite 150 1,571 RSF

Suite 200 1,677 RSF

Building Size 7,281 SF

Stories 2

Year Built 2000

Lease Rate \$18.50 Gross