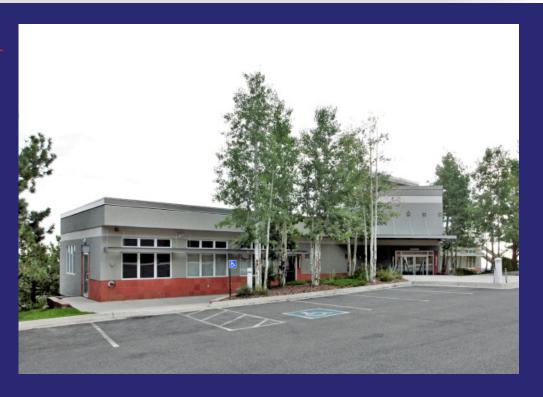

### 24928 GENESEE TRAIL ROAD

Golden, Colorado 80401

#### **PROPERTY FEATURES**

- Beautiful modern construction
- Functional mixed use business park suitable for a variety of technical uses
- Abundant nearby amenities
- Local Ownership

- Outstanding views of the mountains and city
- Corporate image building in a majestic foothills setting
- Located in unincorporated Jefferson County
- Connectivity through Comcast