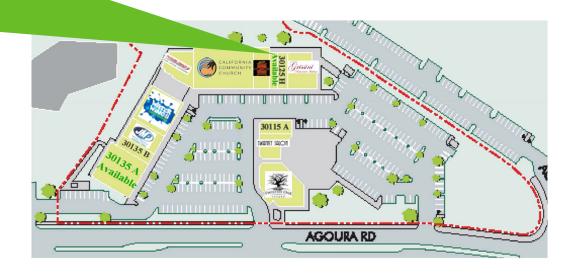

#### **CURRENT AVAILABILITY**

| 30135-A   | 5,625 SF | \$1.85 NNN | Vacant                                                |
|-----------|----------|------------|-------------------------------------------------------|
| 30125 E&F | 2,292 SF | \$1.85 NNN | Sept. 2019                                            |
| 30125-G   | 1,170 SF | \$1.85 NNN | 30 days                                               |
| 30125-I&J | 3,444 SF | \$2.50 NNN | Improved restaurant<br>space available –<br>Fall 2019 |
|           |          |            |                                                       |

## AGOURA HILLS TOWN CENTER

30105-30135 Agoura Rd.

Agoura Hills, CA 9130

30135 A – 5,625 SF

Agoura Hills, CA 9130

30125 G - 1,170 SF

Agoura Hills, CA 9130

30125 E & F – 2,292 SF