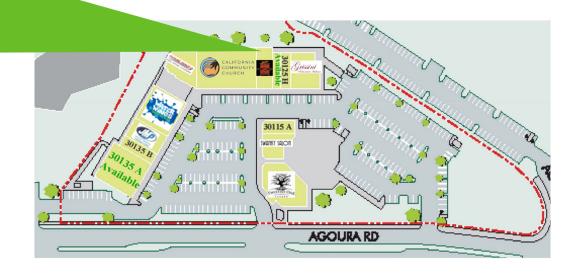

#### **CURRENT AVAILABILITY**

| 30135-A   | 5,625 SF | \$1.85 NNN | Vacant                                                |
|-----------|----------|------------|-------------------------------------------------------|
| 30125 E&F | 2,292 SF | \$1.85 NNN | Sept. 2019                                            |
| 30125-G   | 1,170 SF | \$1.85 NNN | 30 days                                               |
| 30125-I&J | 3,444 SF | \$2.50 NNN | Improved restaurant<br>space available –<br>Fall 2019 |
|           |          |            |                                                       |

## AGOURA HILLS TOWN CENTER

30105-30135 Agoura Rd.

Agoura Hills, CA 9130

30135 A – 5,625 SF

Agoura Hills, CA 9130

30125 G - 1,170 SF

Agoura Hills, CA 9130

30125 E & F – 2,292 SF