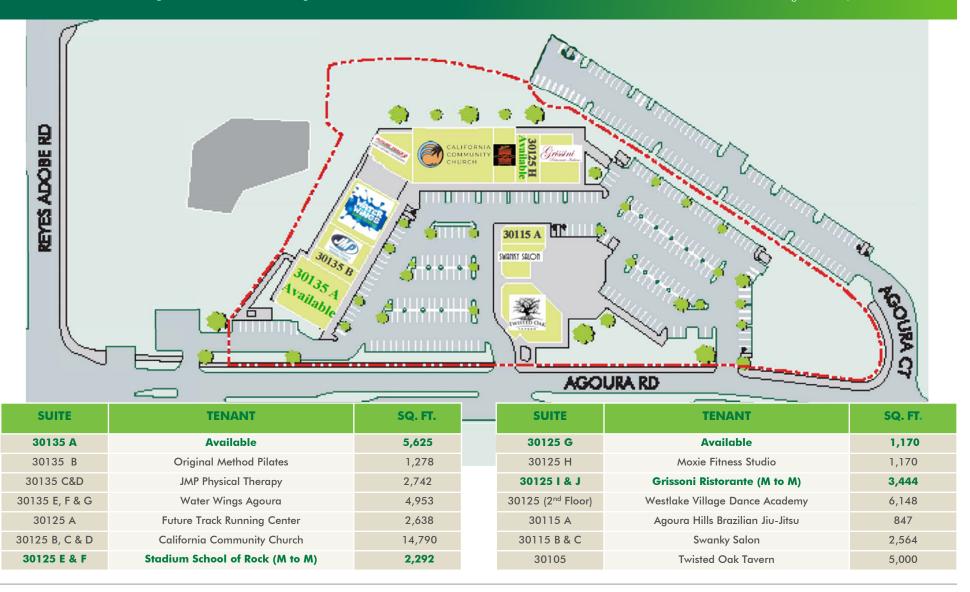

#### **CURRENT AVAILABILITY**

| 30135-A   | 5,625 SF | \$1.85 NNN | Vacant                                                |
|-----------|----------|------------|-------------------------------------------------------|
| 30125 E&F | 2,292 SF | \$1.85 NNN | Sept. 2019                                            |
| 30125-G   | 1,170 SF | \$1.85 NNN | 30 days                                               |
| 30125-I&J | 3,444 SF | \$2.50 NNN | Improved restaurant<br>space available –<br>Fall 2019 |
|           |          |            |                                                       |