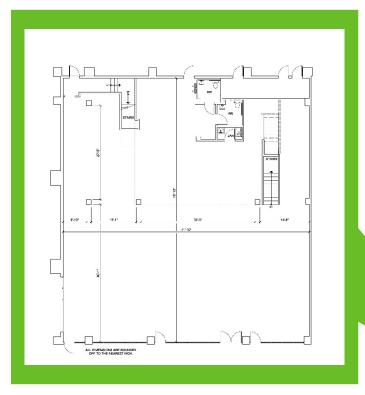

#### **CURRENT AVAILABILITY**

| 30135-A   | 5,625 SF | \$1.85 NNN | Vacant                                                |
|-----------|----------|------------|-------------------------------------------------------|
| 30125 E&F | 2,292 SF | \$1.85 NNN | Sept. 2019                                            |
| 30125-G   | 1,170 SF | \$1.85 NNN | 30 days                                               |
| 30125-I&J | 3,444 SF | \$2.50 NNN | Improved restaurant<br>space available –<br>Fall 2019 |
|           |          |            |                                                       |

## AGOURA HILLS TOWN CENTER

30105-30135 Agoura Rd.

Agoura Hills, CA 9130

30135 A – 5,625 SF

Agoura Hills, CA 9130

30125 G - 1,170 SF

Agoura Hills, CA 9130

30125 E & F – 2,292 SF