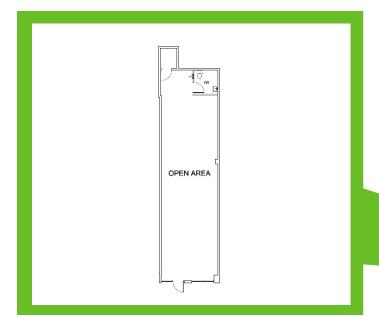

#### **CURRENT AVAILABILITY**

| 30135-A   | 5,625 SF | \$1.85 NNN | Vacant                                                |
|-----------|----------|------------|-------------------------------------------------------|
| 30125 E&F | 2,292 SF | \$1.85 NNN | Sept. 2019                                            |
| 30125-G   | 1,170 SF | \$1.85 NNN | 30 days                                               |
| 30125-I&J | 3,444 SF | \$2.50 NNN | Improved restaurant<br>space available –<br>Fall 2019 |
|           |          |            |                                                       |

## AGOURA HILLS TOWN CENTER

30105-30135 Agoura Rd.

Agoura Hills, CA 9130

30135 A – 5,625 SF

Agoura Hills, CA 9130

30125 G - 1,170 SF

Agoura Hills, CA 9130

30125 E & F – 2,292 SF