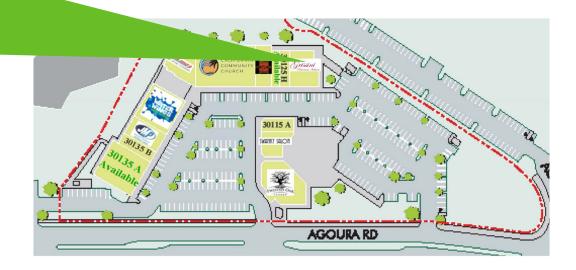

#### **CURRENT AVAILABILITY**

| 30135-A   | 5,625 SF | \$1.85 NNN | Vacant                                                |
|-----------|----------|------------|-------------------------------------------------------|
| 30125 E&F | 2,292 SF | \$1.85 NNN | Sept. 2019                                            |
| 30125-G   | 1,170 SF | \$1.85 NNN | 30 days                                               |
| 30125-I&J | 3,444 SF | \$2.50 NNN | Improved restaurant<br>space available –<br>Fall 2019 |
|           |          |            |                                                       |

## AGOURA HILLS TOWN CENTER

30105-30135 Agoura Rd.

Aaoura Hills, CA 9130

30125 I & J - 3,444 SF