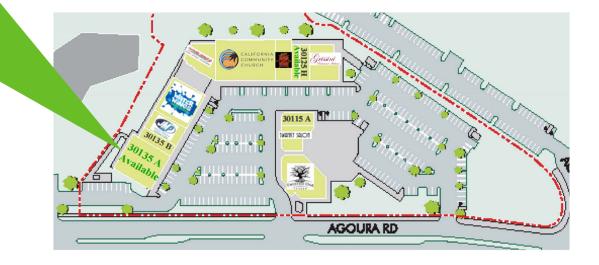

#### **CURRENT AVAILABILITY**

| 30135-A   | 5,625 SF | \$1.85 NNN | Vacant                                                |
|-----------|----------|------------|-------------------------------------------------------|
| 30125 E&F | 2,292 SF | \$1.85 NNN | Sept. 2019                                            |
| 30125-G   | 1,170 SF | \$1.85 NNN | 30 days                                               |
| 30125-I&J | 3,444 SF | \$2.50 NNN | Improved restaurant<br>space available –<br>Fall 2019 |
|           |          |            |                                                       |

## AGOURA HILLS TOWN CENTER

30105-30135 Agoura Rd.

Agoura Hills, CA 9130

30135 A – 5,625 SF

Agoura Hills, CA 9130

30125 G - 1,170 SF

Agoura Hills, CA 9130

30125 E & F – 2,292 SF