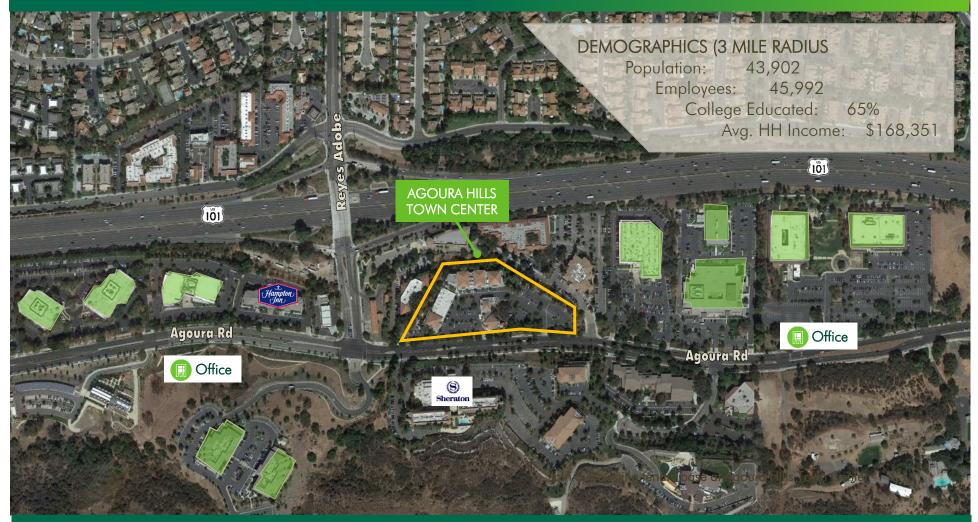

| \$1.85 NNN | 30 days                                               |
| 30125-I&J | 3,444 SF | \$2.50 NNN | Improved restaurant<br>space available –<br>Fall 2019 |
|           |          |            |                                                       |

# FOR LEASE RETAIL / OFFICE / MEDICAL

### AGOURA HILLS TOWN CENTER

30105-30135 Agoura Rd.

Agoura Hills, CA 91301



## AGOURA HILLS TOWN CENTER

30105-30135 Agoura Rd.

Agoura Hills, CA 9130



30135 A – 5,625 SF



Agoura Hills, CA 9130



30125 G - 1,170 SF



Agoura Hills, CA 9130



30125 E & F – 2,292 SF



## AGOURA HILLS TOWN CENTER

30105-30135 Agoura Rd.

Aaoura Hills, CA 9130



30125 I & J - 3,444 SF



# FOR LEASE RETAIL / OFFICE / MEDICAL

#### AGOURA HILLS TOWN CENTER

30105-30135 Agoura Rd.

Agoura Hills, CA 91301



#### **CONTACT US**

#### **DAVID RUSH**

Senior Vice President Lic. 01058118 +1 805 288 4680 david.rush@cbre.com

#### **MICHAEL SLATER**

Senior Vice President Lic. 01050876 +1 805 288 4710 michael.slater@cbre.com



© 2018 CBRE, Inc. All rights reserved. This information has been obtained from sources believed reliable, but has not been verified for accuracy or completeness. You should conduct a careful, independent investigation of the property and verify all information. Any reliance on this information is solely at your own risk. CBRE and the CBRE logo are service marks of CBRE, Inc. All other marks displayed on this document are the property of their respective owners.