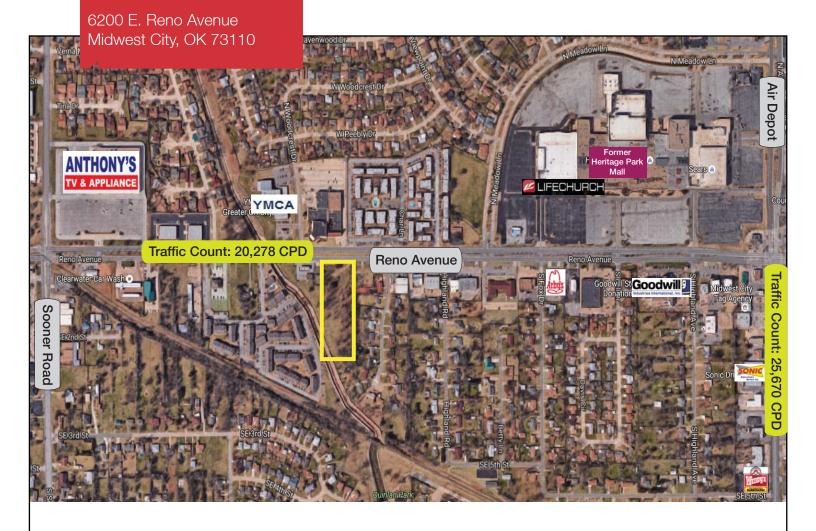

Traffic Count: 20,278 CPD

Commercial Land For Sale

2.74 Acres

**PRICE REDUCED!** 

Sales Price: \$240,000
(\$2.01/SF)

Meadowood Baptist
Midwest City Church

Frienc y Food Mart

Reno Annual Prospita

#### PROPERTY HIGHLIGHTS

- 225' of Frontage on the South Side of Reno Avenue
- All Utilities to Site
- Lightly Rolling Type of Wooded Topography

| LAND IN ACRES | 2.74 | MOL |
|---------------|------|-----|
|---------------|------|-----|

### **LOCATION HIGHLIGHTS**

- Dimensions: 225' x 580.8'
- Frontage: 225' on Reno Avenue
- West of Sooner Road on Reno Avenue
- Commercial, Residential & Multi-Family in the Area