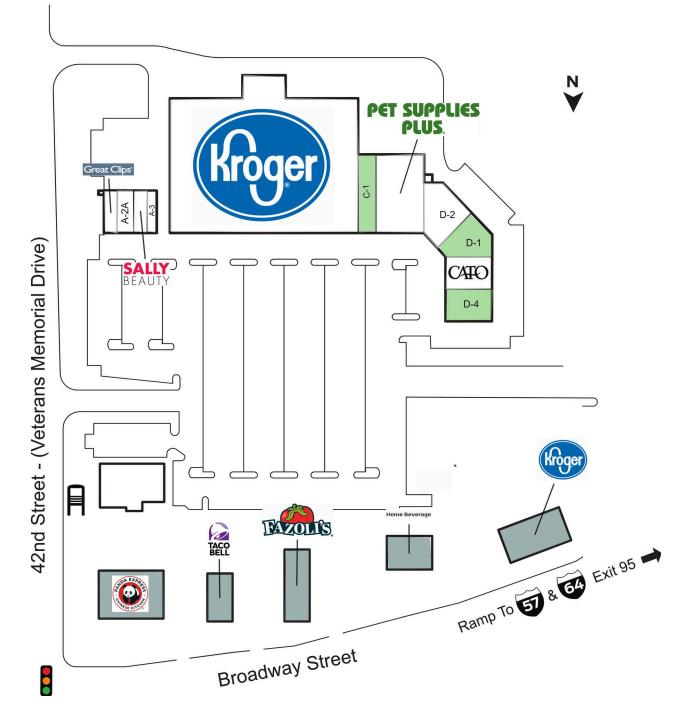

## **King City Square**

Broadway St & 42nd St 415 S. 42nd St Mount Vernon, IL62864

GLA:94,428

Contact: Emily Heppen

P. 301.897.3215 C. 301.775.3796

E. eheppen@dlcmgmt.com

This site plan indicates the general layout o the shopping center and is not a warranty, representation, or agreement on the part of the landlord that the shopping center will be exactly as depicted herein.

#### **AVAILABLE SPACES**

C-1 3,875 SF D-1 2,985 SF D-4 3,430 SF

#### **CURRENT TENANTS**

**Great Clips** 1,400 SF Ruby's XVI 1,050 SF China Buffet 4,500 SF A-1 A-3 D-2 **VIP Nails D-3** Cato Fashions 3,850 SF A-2A 1,750 SF Kroger 61,488 SF Sally Beauty Supply 1,400 SF **C-2** Pet Supplies Plus 8,700 SF