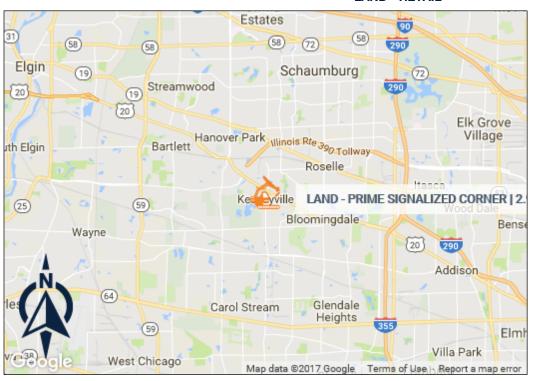

## **EXCLUSIVE LAND OFFERING**

LAND - PRIME SIGNALIZED CORNER | 2.92 ACRES 6N632 GARY AVENUE, HANOVER PARK, IL 60172 LAND - RETAIL

## **INVESTMENT HIGHLIGHTS**

- Attractive User-Size Property | 2.92 Acres | Great Location |
   Optional 2.70 Acres Ava
- Signalized Intersection; Excellent Demographics
- One Mile from the Elgin / O'Hare Interstate 390 Tollway
- One and One-Half Miles North of Stratford Square Mall
- Three Miles North-West of Hanover Park Metra Station
- Development Friendly Community | Infill Location