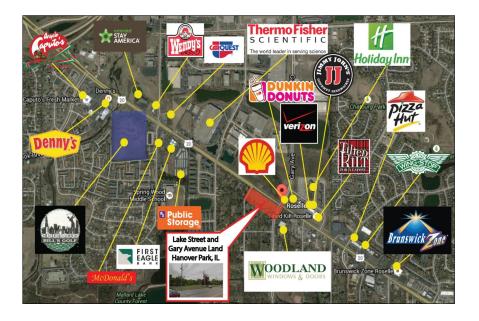

## **EXCLUSIVE LAND OFFERING**

LAND - PRIME SIGNALIZED CORNER | 2.92 ACRES 6N632 GARY AVENUE, HANOVER PARK, IL 60172 LAND - RETAIL

## **INVESTMENT HIGHLIGHTS**

- Attractive User-Size Property | 2.92 Acres | Great Location |
   Optional 2.70 Acres Ava
- Signalized Intersection; Excellent Demographics
- One Mile from the Elgin / O'Hare Interstate 390 Tollway
- One and One-Half Miles North of Stratford Square Mall
- Three Miles North-West of Hanover Park Metra Station
- Development Friendly Community | Infill Location