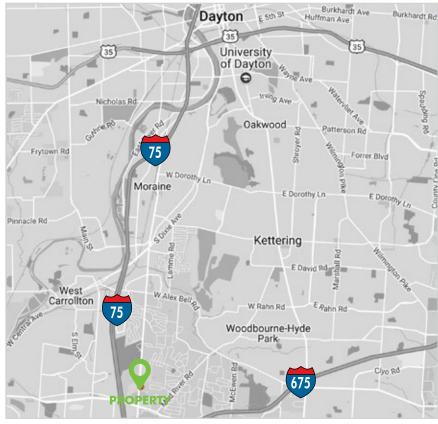

PIKE





## PROPERTY INFO

- + ~2.075 scres (can be divided)
- + City of Miamisburg-Dayton Mall Area
- + Home Depot sits directly across the street
- + Zoned GB1 (general business)
- + Traffic Count: +/- 25,000 per day
- + High demographics
- + Site detention plan in place





### **CONTACT US**

#### **MATT ARNOVITZ**

SIOR, CCIM, CPM Senior Associate +1 937 226 1550 matt.arnovitz@cbre.com



# 310 N. SPRINGBORO PIKE





### PROPERTY INFO

#### **DEMOGRAPHICS 2016**

|                            | 1 MILE   | 3 MILE   | 5 MILE   |
|----------------------------|----------|----------|----------|
| Estimated Population       | 7,225    | 67,735   | 135,594  |
| Estimated Household Income | \$55,772 | \$70,041 | \$77,386 |
| Estimated Households       | 3,584    | 30,215   | 58,808   |





#### **CONTACT US**

#### **MATT ARNOVITZ**

SIOR, CCIM, CPM Senior Associate +1 937 226 1550 matt.arnovitz@cbre.com © 2017 CBRE, Inc. All rights reserved. This information has been obtained from sources believed reliable, but has not been verified for accuracy or completeness. You should conduct a careful, independent investigation of the property and verify all information. Any reliance on this information is solely at your own risk. CBRE and the CBRE logo are service marks of CBRE, Inc. All other marks displayed on this document are the property of their respective owners. Photos herein are the property of their respective owners. Use of these images without the express written consent of the owner is prohibited.



# 310 N. SPRINGBORO PIKE





### **CONTACT US**

### **MATT ARNOVITZ