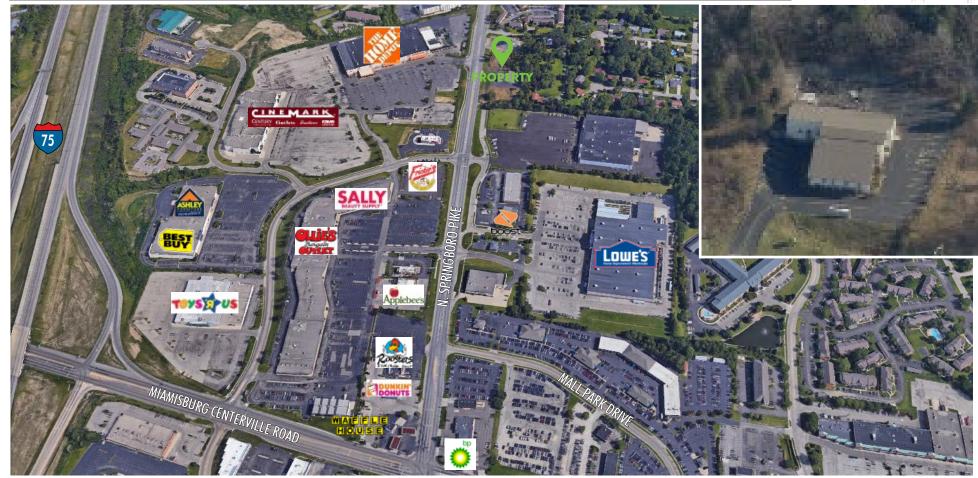

## PROPERTY INFO

- + ~2.075 scres (can be divided)
- + City of Miamisburg-Dayton Mall Area
- + Home Depot sits directly across the street
- + Zoned GB1 (general business)
- + Traffic Count: +/- 25,000 per day
- + High demographics
- + Site detention plan in place