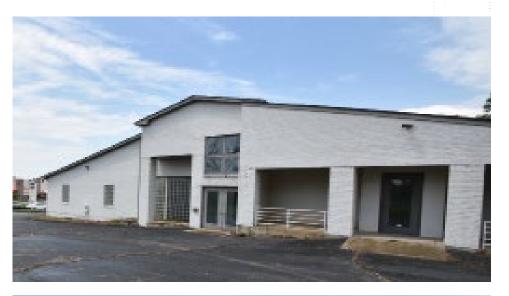

# 310 N. SPRINGBORO PIKE





## PROPERTY INFO

- + ~2.075 scres (can be divided)
- + City of Miamisburg-Dayton Mall Area
- + Home Depot sits directly across the street
- + Zoned GB1 (general business)
- + Traffic Count: +/- 25,000 per day
- + High demographics
- + Site detention plan in place





### **CONTACT US**

#### **MATT ARNOVITZ**

SIOR, CCIM, CPM Senior Associate +1 937 226 1550 matt.arnovitz@cbre.com



# 310 N. SPRINGBORO PIKE





### PROPERTY INFO

#### **DEMOGRAPHICS 2016**

|                            | 1 MILE   | 3 MILE   | 5 MILE   |
|----------------------------|----------|----------|----------|
| Estimated Population       | 7,225    | 67,735   | 135,594  |
| Estimated Household Income | \$55,772 | \$70,041 | \$77,386 |
| Estimated Households       | 3,584    | 30,215   | 58,808   |





#### **CONTACT US**

#### **MATT ARNOVITZ**

SIOR, CCIM, CPM Senior Associate +1 937 226 1550 matt.arnovitz@cbre.com © 2017 CBRE, Inc. All rights reserved. This information has been obtained from sources believed reliable, but has not been verified for accuracy or completene