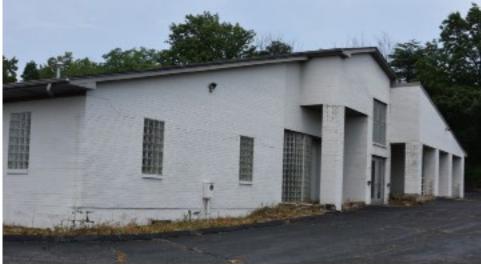

# 310 N. SPRINGBORO PIKE





## PROPERTY INFO

- + ~2.075 scres (can be divided)
- + City of Miamisburg-Dayton Mall Area
- + Home Depot sits directly across the street
- + Zoned GB1 (general business)
- + Traffic Count: +/- 25,000 per day
- + High demographics
- + Site detention plan in place





### **CONTACT US**

#### **MATT ARNOVITZ**

SIOR, CCIM, CPM Senior Associate +1 937 226 1550 matt.arnovitz@cbre.com



# 310 N. SPRINGBORO PIKE





### PROPERTY INFO

#### **DEMOGRAPHICS 2016**

|                            | 1 MILE   | 3 MILE   | 5 MILE   |
|----------------------------|----------|----------|----------|
| Estimated Population       | 7,225    | 67,735   | 135,594  |
| Estimated Household Income | \$55,772 | \$70,041 | \$77,386 |
| Estimated Households       | 3,584    | 30,215   | 58,808   |





#### **CONTACT US**

#### **MATT ARNOVITZ**

SIOR, CCIM, CPM Senior Associate +1 937 226 1550 matt.arnovitz@cbre.com © 2017 CBRE, Inc. All rights reserved. This information has been obtained from sources believed reliable, but has not been verified for accuracy or completeness