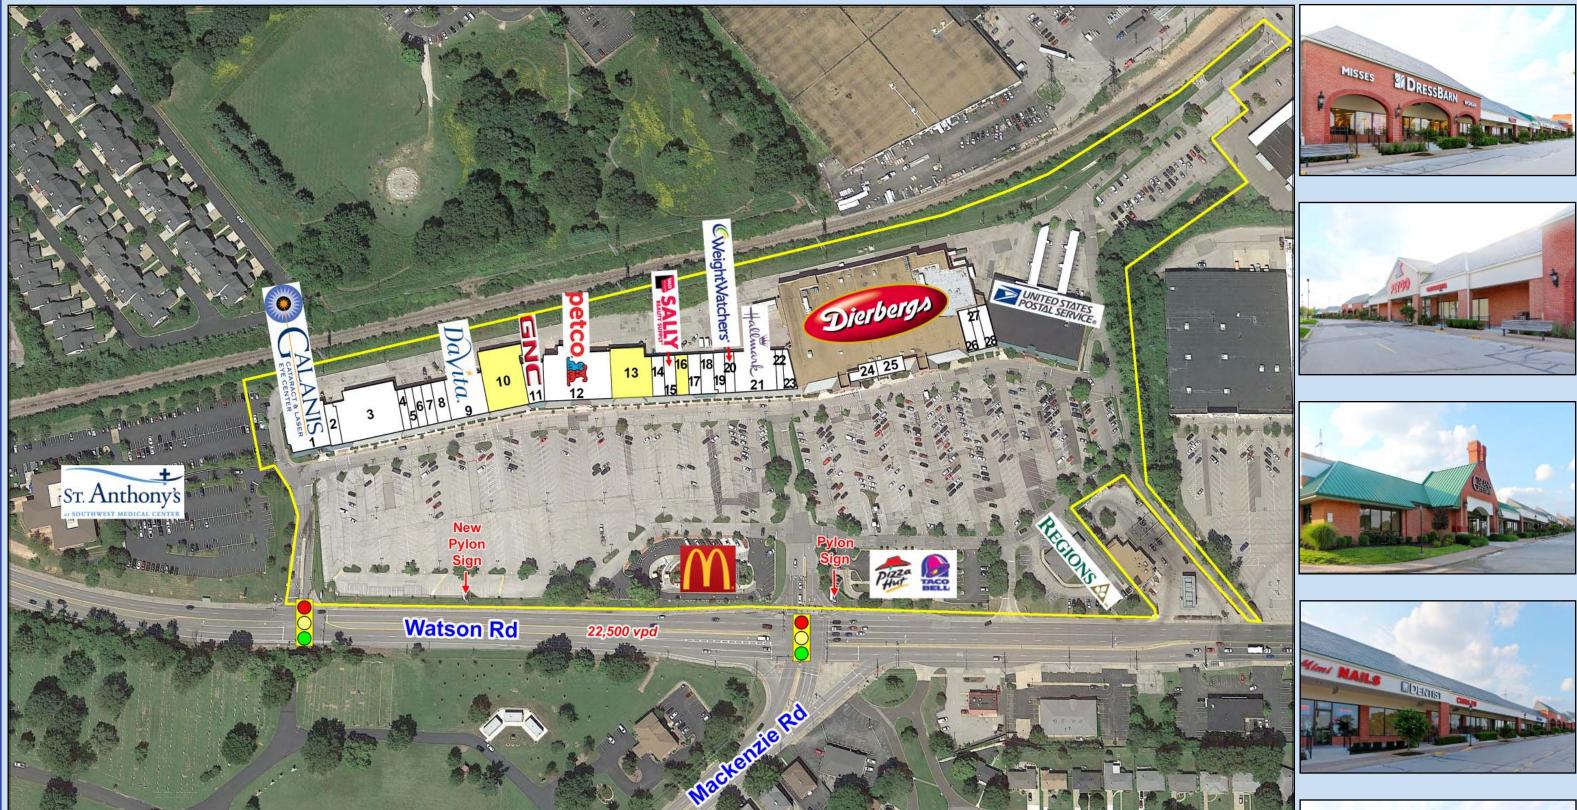

| <u>Space</u> | <u>Tenant</u>               | <u>Size (sf)</u> | <u>Space</u> | <u>Tenant</u>               | <u>Size (sf)</u>   | <u>Space</u> | <u>Tenant</u>          | <u>Size (sf)</u> | <u>Space</u> | <u>Tenant</u>        |
|--------------|-----------------------------|------------------|--------------|-----------------------------|--------------------|--------------|------------------------|------------------|--------------|----------------------|
| 1.           | Galanis Eye Center          | 7,145            | 8.           | Currently Under Negotiation | 2,031              | 15.          | Sally Beauty Supply    | 1,600            | 22.          | Fantastic Sams       |
| 2.           | Currently Under Negotiation | 1,967            | 9.           | Davita Dialysis             | 5,937              | 16.          | Available              | 2,320            | 23.          | USA Cleaners         |
| 3.           | Currently Under Negotiation | 11,207           | 10.          | Available                   | <mark>9,600</mark> | 17.          | Foot Healers           | 1,800            | 24.          | Great Clips          |
| 4.           | Currently Under Negotiation | 1,200            | 11.          | General Nutrition Center    | 2,384              | 18.          | H & R Block            | 2,200            | 25.          | Crown Optical        |
| 5.           | MiMi Nails                  | 1,325            | 12.          | Petco                       | 12,754             | 19.          | PostNet                | 1,400            | 26.          | Regional Finance     |
| 6.           | Currently Under Negotiation | 1,600            | 13.          | Available                   | 7,720              | 20.          | Weight Watchers        | 1,600            | 27.          | Mackenzie Animal Ho  |
| 7.           | Currently Under Negotiation | 1,600            | 14.          | Midwest Dental              | 1,600              | 21.          | Hallmark Cards & Gifts | 6,600            | 28.          | Donahue Chiropractic |
|              |                             |                  |              |                             |                    |              |                        |                  |              | 1                    |

|          | <u>Size (sf)</u> |
|----------|------------------|
|          | 1,200            |
|          | 1,500            |
|          | 1,145            |
|          | 1,278            |
|          | 2,000            |
| Hospital | 1,433            |
| tic      | 1,440            |
|          |                  |