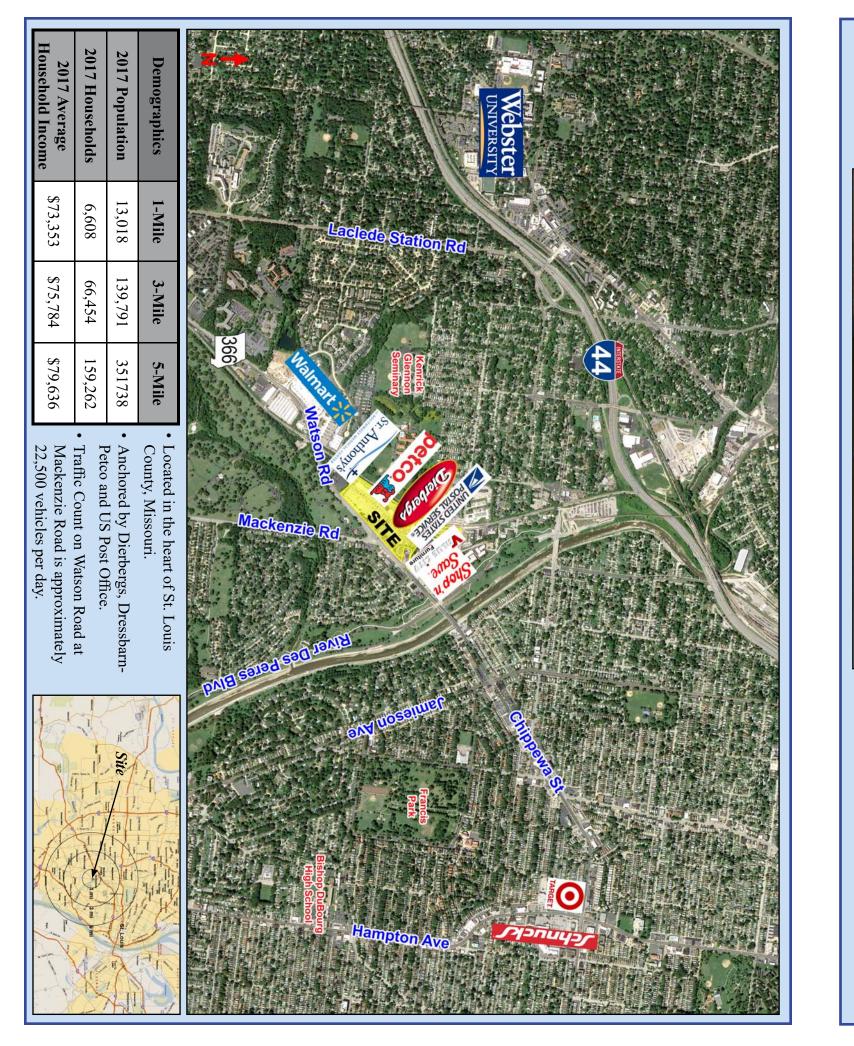

Dierbergs Mackenzie Pointe

For More Information Contact:

314-991-8900

Weller Meyer (x226) wmeyer@caplaco.com 314-276-5332 cell

11850 Studt Avenue P.O. Box 419121 St. Louis, Missouri 63141

Watson Road at Mackenzie Road Shrewsbury, Missouri