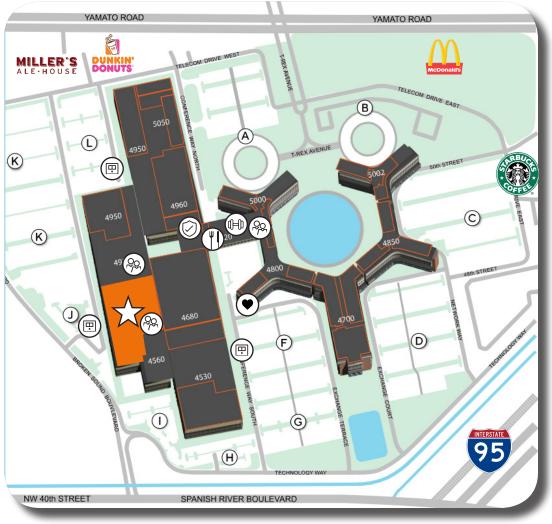

## **BRiC Campus**

#### **Campus Ammenties**

Sublease

Fitness Center

(T) Bistro Cafe

Secruity

Daycare

Conference Center

Tri-Rail Shuttle Stop

#### **Transportation**

- 1 Mile from two I-95 exits
- Adjacent to Florida Tri-Rail Station with private Tri-rail shuttle
- 20 minutes to Palm Beach Interantional Airport

Sandra Andersen **Senior Vice President** +1 954 760 4854