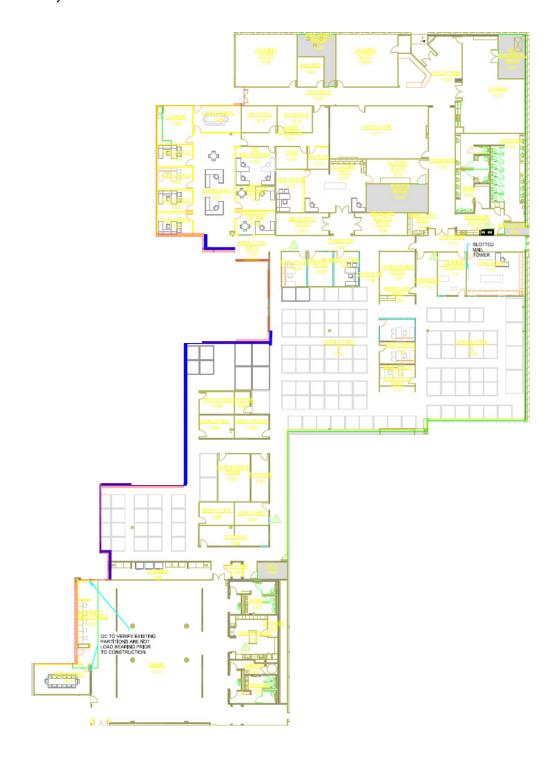

- Large block available immediately
- Contiguous 54,000 r.s.f.
- Current lease expires 4/30/2024
- Furniture available
- Located in the Boca Raton Innovation Campus
- Excellent access to I-95 and Florida's Turnpike
- Parking Ratio 4/1,000 r.s.f.

# 4660 Communication Avenue

Suite 100 - 54,000 r.s.f.