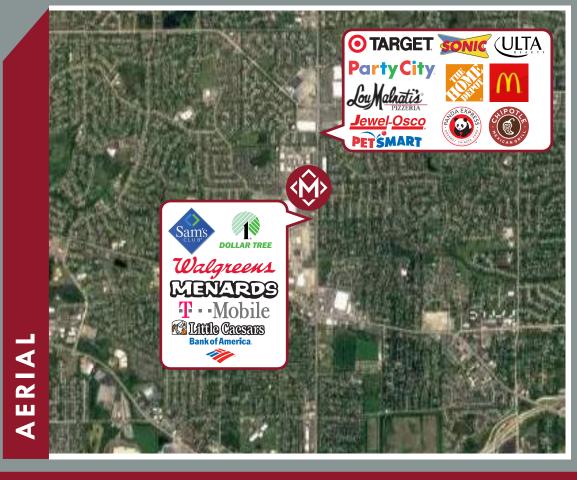

## STREAMWOOD RETAIL CENTER

716 S. BARRINGTON RD., STREAMWOOD, IL 60107

3,000 SF AVAILABLE IN THIS HIGH VISIBILITY RETAIL SHOPPING CENTER! LOCATED ON BUSY BARRINGTON ROAD STREAMWOOD RETAIL CENTER HAS OVER 38,000 VEHICLES PER DAY PASSING BY, AND OVER 131,000 UPPER-MIDDLE INCOME RESIDENTS WITHIN 3 MILES. JOIN SUCH OTHER RETAILERS AS SAM'S CLUB, PARTY CITY, LOU MALNATI'S PIZZA, AND CHASE BANK.

**TRAFFIC** | 38,500 VEHICLES PER DAY

\*Available spaces only

AREA TEANANTS INCLUDE

**SCOTT LEVINSON** 

312-337-1001 xt. 2022

slevinson@matanky.com