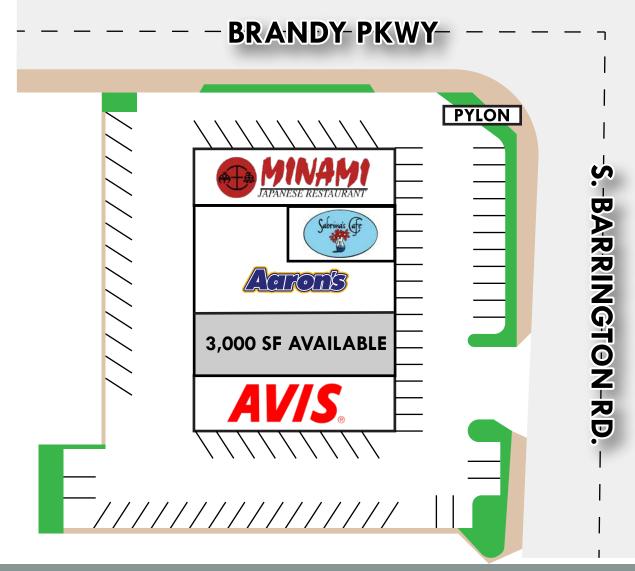

## STREAMWOOD RETAIL CENTER

716 S. BARRINGTON RD., STREAMWOOD, IL 60107

SITE

CATION

0

312-337-1001 ( SCOTT LEVINSON