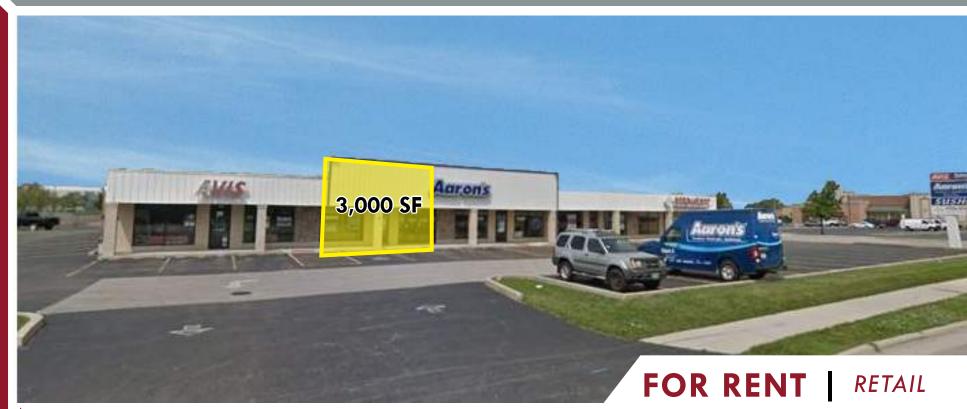

## STREAMWOOD RETAIL CENTER

716 S. BARRINGTON RD., STREAMWOOD, IL 60107

3,000 SF AVAILABLE IN THIS HIGH VISIBILITY RETAIL SHOPPING CENTER! LOCATED ON BUSY BARRINGTON ROAD STREAMWOOD RETAIL CENTER HAS OVER 38,000 VEHICLES PER DAY PASSING BY, AND OVER 131,000 UPPER-MIDDLE INCOME RESIDENTS WITHIN 3 MILES. JOIN SUCH OTHER RETAILERS AS SAM'S CLUB, PARTY CITY, LOU MALNATI'S PIZZA, AND CHASE BANK.

**SPACE AVAILABLE | 3,000 SF ANNUAL NET RENT | \$15 / SF** 

**CAM & TAX |** \$5.44 / SF

**DAYTIME POPULATION** | 97,000+ WITHIN 3 MILES

POPULATION | 131,000+ WITHIN 3 MILES

AVERAGE HH INCOME | \$85,000+ WITHIN 3 MILES