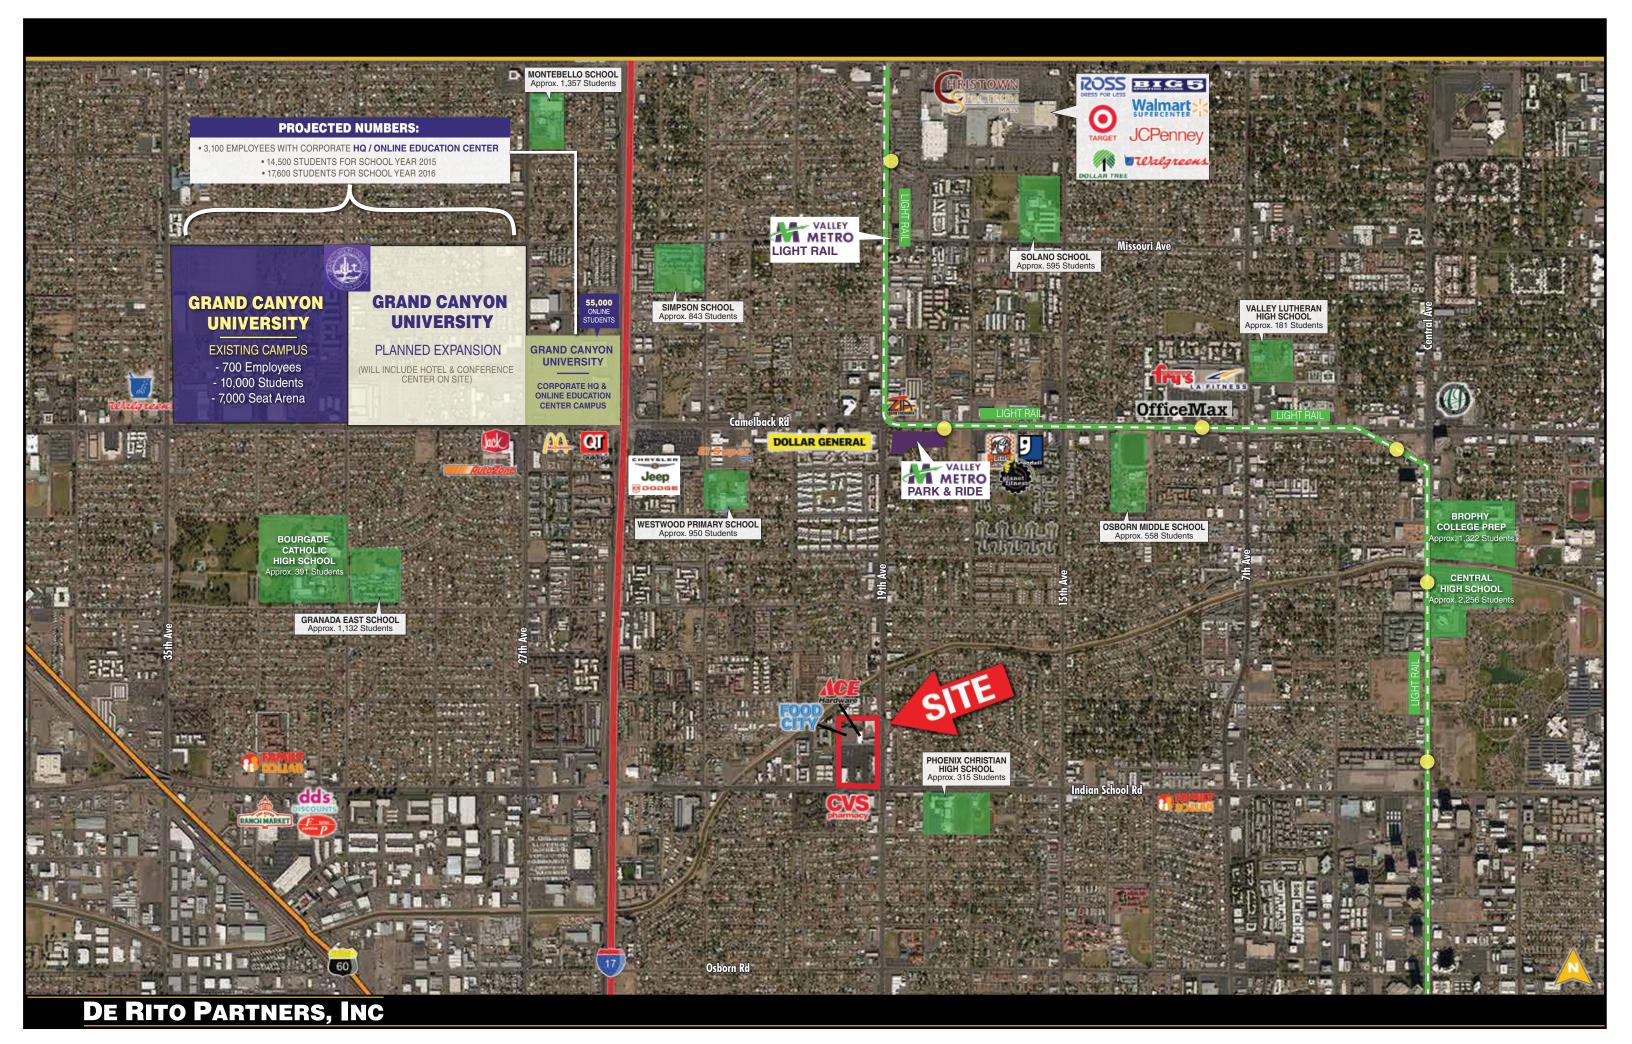

## **PROJECT HIGHLIGHTS**

- Less than 1 mile east of Black Canyon Freeway
- Extremely dense trade area with over 500K people in a 3 mile
- Nearly 60K vehicles per day at intersection

Two highly visible end-caps available along 19th Ave & Indian

- School Rd
- Monument signage available on 19th Ave & Indian School Rd
  - Join: FOOD ACE (See Charles Translate
- Tenants at Intersection:

DE RITO PARTNERS, INC

The information provided is gathered from sources deemed reliable. However, De Rito Partners makes no representations, warranties or guarantees as to its accuracy. The information has not been independently verified or confirmed by De Rito Partners. The information provided should be a part of the partners of the partners and the partners of the partners and the partners of the partners and the partners of the