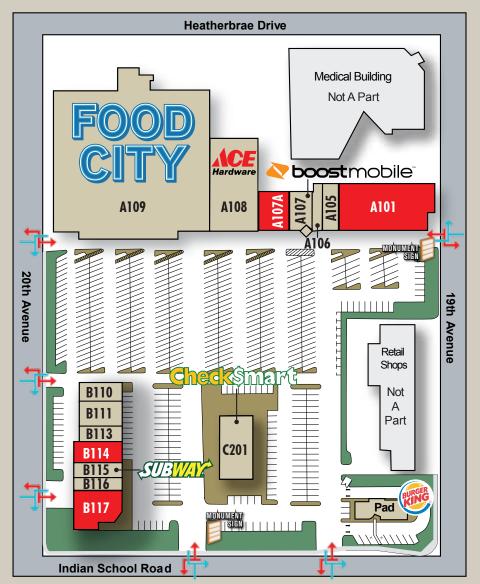

### Northwest Corner of 19th Ave & Indian School Rd - Phoenix, Arizona

| SUITE | TENANT                      | SF     |
|-------|-----------------------------|--------|
| A101  | AVAILABLE                   | 7,310  |
| A105  | Phat Catz Barbershop        | 1,134  |
| A106  | Mitra Mashayekhi-Income Tax | 957    |
| A107  | Boost Mobile                | 1,428  |
| A107A | AVAILABLE                   | 2,422  |
| A108  | Ace Hardware                | 13,700 |
| A109  | Bashas' (FOOD CITY)         | 62,868 |
| B110  | Yin's Chinese Restaurant    | 1,720  |
| B111  | Laundromat                  | 3,154  |
| B113  | Jason H. Nordean DDS        | 1,598  |
| B114  | AVAILABLE                   | 1,763  |
| B115  | Subway                      | 1,450  |
| B116  | JB Nail & Spa               | 978    |
| B117  | AVAILABLE                   | 5,425  |
| C201  | CheckSmart                  | 4,000  |