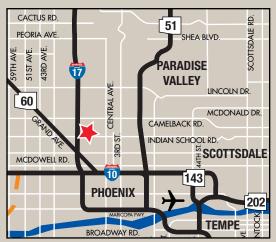

# DE RITO PARTNERS, INC

SHOP SPACE IN ANCHORED CENTER - PHOENIX, AZ

Northwest Corner of 19th Ave & Indian School Rd - Phoenix, Arizona

HORIZON VILLAGE/PRIME DAILY NEEDS SHOPPING CENTER 1,763 SF - 7,310 SF FOR LEASE