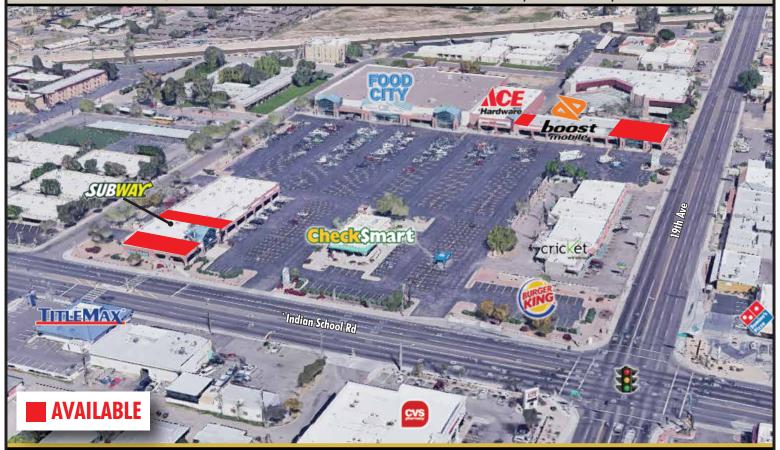

## **PROJECT HIGHLIGHTS**

- Less than 1 mile east of Black Canyon Freeway
- Extremely dense trade area with over 500K people in a 3 mile
- Nearly 60K vehicles per day at intersection

Two highly visible end-caps available along 19th Ave & Indian

- School Rd
- Monument signage available on 19th Ave & Indian School Rd
  - Join: FOOD ACE (See Charles Translate
- Tenants at Intersection:

DE RITO PARTNERS, INC

The information provided is gathered from sources deemed reliable. However, De Rito Partners makes no representations, warranties or guarantees as to its accuracy. The information has not been independently verified or confirmed by De Rito Partners. The information provided should be a part of the partners of the partners and the partners of the partners and the partners of the partners and the partners of the