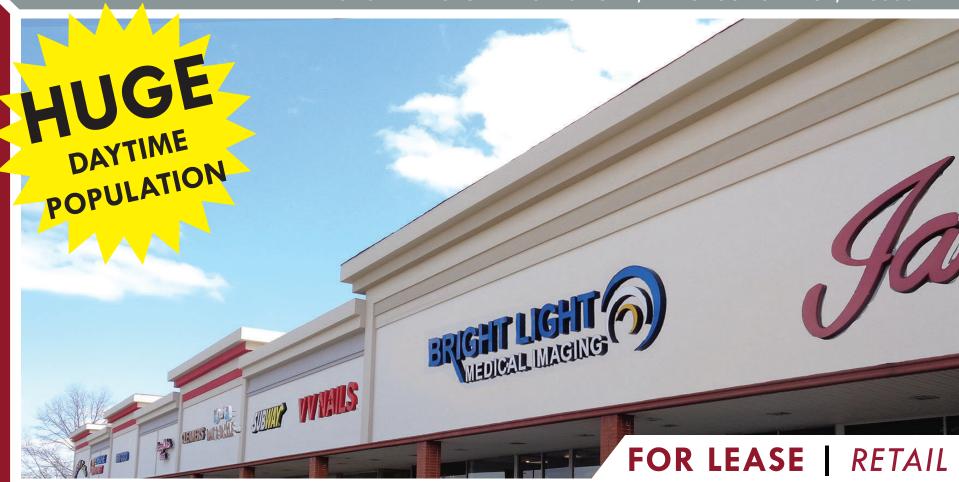

### **ELK GROVE WOODS PLAZA**

1 - 51 S ARLINGTON HEIGHTS ROAD, ELK GROVE VILLAGE, IL 60007

- LESS THAN HALF MILE FROM NEW 85 ACRE, 1.2 MILLION SF ELK GROVE TECHNOLOGY PARK
- SECOND HIGHEST EMPLOYMENT CONCENTRATION IN IL
- EXCELLENT ACCESS FROM ARLINGTON HEIGHTS AND HIGGINS RD.

TRAFFIC | 59,100 VEHICLES PER DAY

TENANTS & SURROUNDINGS