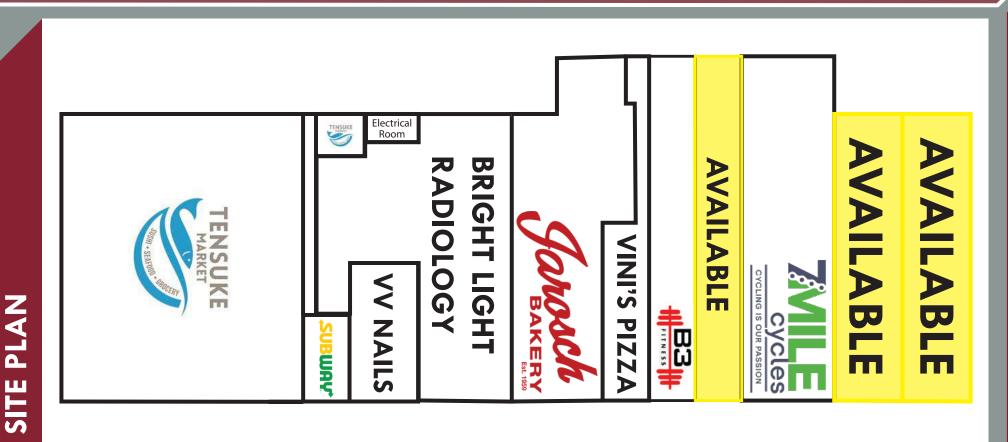

## ELK GROVE WOODS PLAZA

ARLINGTON HEIGHTS ROAD, ELK GROVE VILLAGE, IL 60007

SHOPPING CENTER IS CURRENTLY UNDERGOING RENOVATIONS. CALL FOR ADDITIONAL SITE PLANS

| UNIT | SF     | TENANT                 | UNIT | SF    | TENANT         | UNIT | SF    | TENANT       |
|------|--------|------------------------|------|-------|----------------|------|-------|--------------|
| 3    | 13,734 | Tensuke Market         | 35   | 6,485 | Jarosch Bakery | 45   | 6,000 | 7 Mile Cycle |
| 25   | 920    | Subway                 | 39   | 2,000 | Vini's Pizza   | 49   | 3,750 | AVAILABLE    |
| 29   | 1,847  | VV Nails               | 41   | 3,000 | B3 Fitness     | 51   | 3,750 | AVAILABLE    |
| 31   | 6,910  | Bright Light Radiology | 43   | 3,000 | AVAILABLE      |      | -     |              |