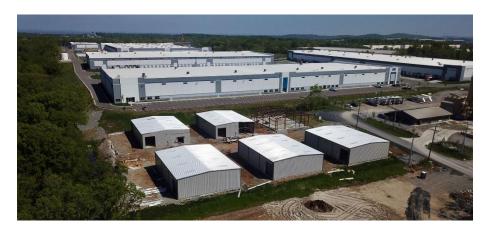

# CHARLES HAWKINS CO.



Drone Video

SALE OR LEASE

#### HIGHLIGHTS

- New construction
- ±4,800 SF Industrial buildings (6 total buildings)
- ±594 SF Office per building
- ±2.31 Acres (shared among 6 buildings
- Lease Rate: \$4,200 per month (Net) Sale Price: \$695,000
- (2) 12' x 14' drive in doors
- 18' Eave height
- Building dimensions: (60' x 80')
- Conveniently located only one mile from I-24 (off Waldron Road)



165 Jones Blvd La Vergne, TN 37086 Rutherford County

## CHARLES HAWKINS CO.

#### CURRENT PROGRESS





### ESTIMATED OPERATING EXPENSES

 Taxes:
 \$1.60/ SF

 Insurance:
 \$0.27/ SF

 HOA/CAM:
 \$0.69/ SF





165 Jones Blvd La Vergne, TN 37086 Rutherford County



#### SITE PLAN