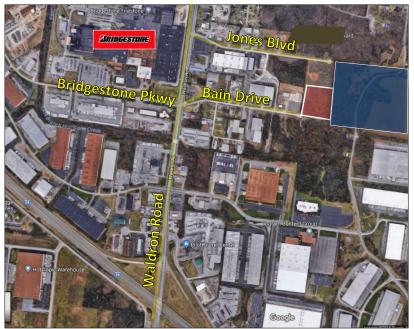

# CHARLES HAWKINS CO.



Drone Video

SALE OR LEASE

#### HIGHLIGHTS

- New construction
- ±4,800 SF Industrial buildings (6 total buildings)
- ±594 SF Office per building
- ±2.31 Acres (shared among 6 buildings
- Lease Rate: \$4,200 per month (Net) Sale Price: \$695,000
- (2) 12' x 14' drive in doors
- 18' Eave height
- Building dimensions: (60' x 80')
- Conveniently located only one mile from I-24 (off Waldron Road)



165 Jones Blvd La Vergne, TN 37086 Rutherford County

## CHARLES HAWKINS CO.

#### CURRENT PROGRESS





### ESTIMATED OPERATING EXPENSES

 Taxes:
 \$1.60/ SF

 Insurance:
 \$0.27/ SF

 HOA/CAM:
 \$0.69/ SF





165 Jones Blvd La Vergne, TN 37086 Rutherford County



#### SITE PLAN