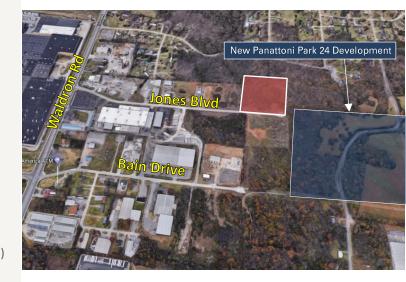

# CHARLES HAWKINS CO.



Drone Video

SALE OR LEASE

#### HIGHLIGHTS

- New construction
- ±4,800 SF Industrial buildings (6 total buildings)
- ±594 SF Office per building
- ±2.31 Acres (shared among 6 buildings
- Lease Rate: \$4,200 per month (Net) Sale Price: \$695,000
- (2) 12' x 14' drive in doors
- 18' Eave height
- Building dimensions: (60' x 80')
- Conveniently located only one mile from I-24 (off Waldron Road)



165 Jones Blvd La Vergne, TN 37086 Rutherford County

## CHARLES HAWKINS CO.

#### CURRENT PROGRESS





### ESTIMATED OPERATING EXPENSES

 Taxes:
 \$1.60/ SF

 Insurance:
 \$0.27/ SF

 HOA/CAM:
 \$0.69/ SF





165 Jones Blvd La Vergne, TN 37086 Rutherford County



#### SITE PLAN