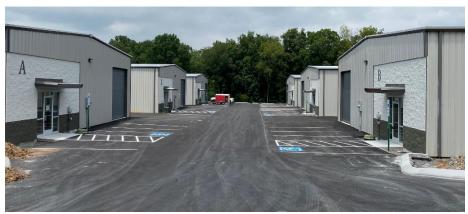

#### HIGHLIGHTS

- New construction
- ±4,800 SF Industrial buildings (6 total buildings)
- ±594 SF Office per building
- ±2.31 Acres (shared among 6 buildings
- Lease Rate: \$4,200 per month (Net) Sale Price: \$695,000
- (2) 12' x 14' drive in doors
- 18' Eave height
- Building dimensions: (60' x 80')
- Conveniently located only one mile from I-24 (off Waldron Road)