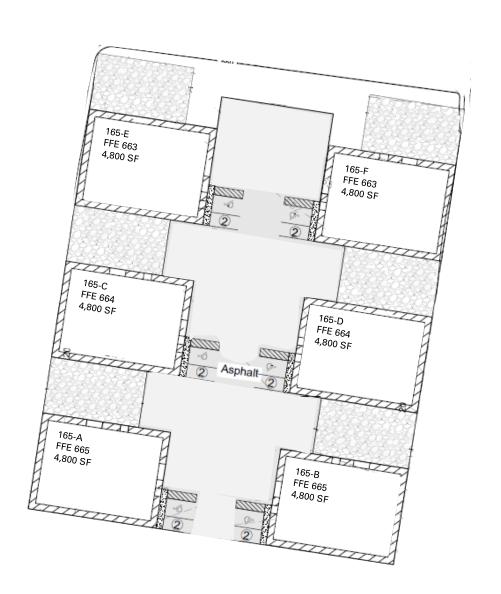

#### SITE PLAN

#### HIGHLIGHTS

- New construction
- ±4,800 SF Industrial buildings (6 total buildings)
- ±594 SF Office per building
- ±2.31 Acres (shared among 6 buildings
- Lease Rate: \$4,200 per month (Net) Sale Price: \$695,000
- (2) 12' x 14' drive in doors
- 18' Eave height
- Building dimensions: (60' x 80')
- Conveniently located only one mile from I-24 (off Waldron Road)