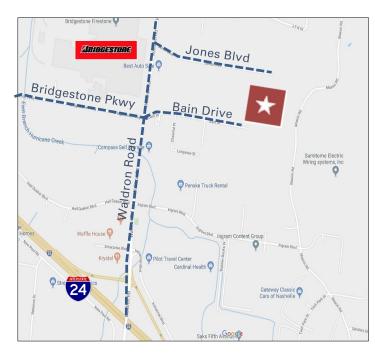

# CHARLES HAWKINS CO.



Drone Video

SALE OR LEASE

#### HIGHLIGHTS

- New construction
- ±4,800 SF Industrial buildings (6 total buildings)
- ±594 SF Office per building
- ±2.31 Acres (shared among 6 buildings
- Lease Rate: \$4,200 per month (Net) Sale Price: \$695,000
- (2) 12' x 14' drive in doors
- 18' Eave height
- Building dimensions: (60' x 80')
- Conveniently located only one mile from I-24 (off Waldron Road)



165 Jones Blvd La Vergne, TN 37086 Rutherford County

## CHARLES HAWKINS CO.

#### CURRENT PROGRESS





### ESTIMATED OPERATING EXPENSES

 Taxes:
 \$1.60/ SF

 Insurance:
 \$0.27/ SF

 HOA/CAM:
 \$0.69/ SF





165 Jones Blvd La Vergne, TN 37086 Rutherford County



#### SITE PLAN