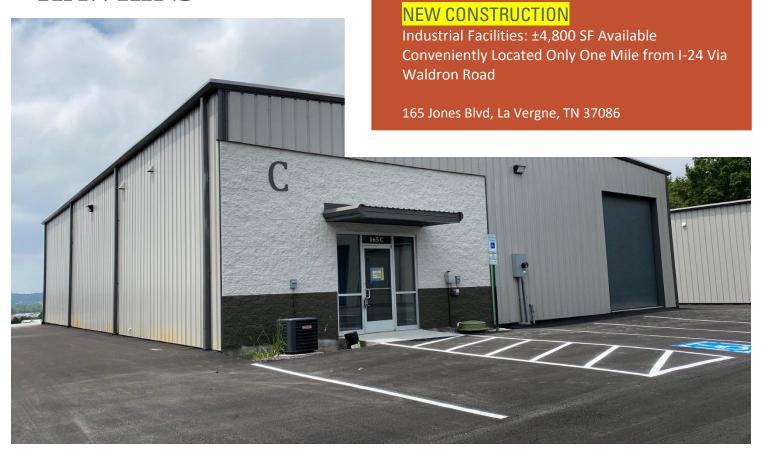

#### HIGHLIGHTS

- New construction
- ±4,800 SF Industrial buildings (6 total buildings)
- ±594 SF Office per building
- ±2.31 Acres (shared among 6 buildings
- Lease Rate: \$4,200 per month (Net) Sale Price: \$695,000
- (2) 12' x 14' drive in doors
- 18' Eave height
- Building dimensions: (60' x 80')
- Conveniently located only one mile from I-24 (off Waldron Road)

165 Jones Blvd La Vergne, TN 37086 Rutherford County