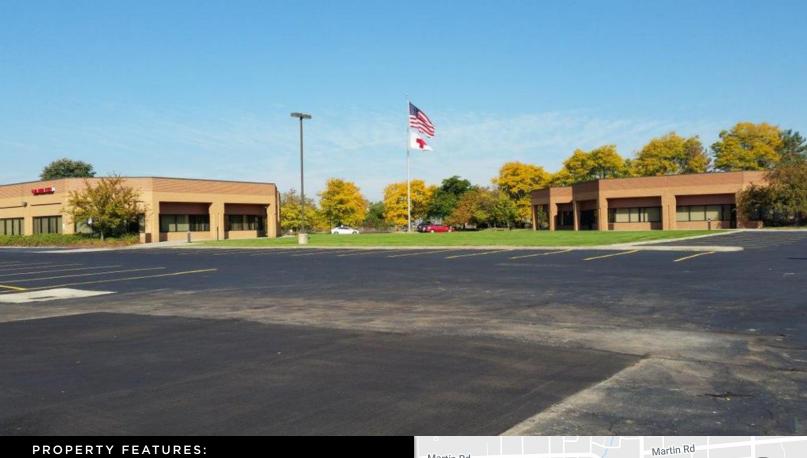

## **FOR LEASE**

13300 E 11 MILE ROAD WARREN, MI 48089

- 3,000-8,250 SF available
- Ideal for office/medical/flex use
- Beautiful, well-maintained property with campus-like setting
- · Abundant parking
- 16' ceiling heights
- Traffic signal at entrance to building
- · Easily accessible from I-696 and I-94
- Double overhead doors