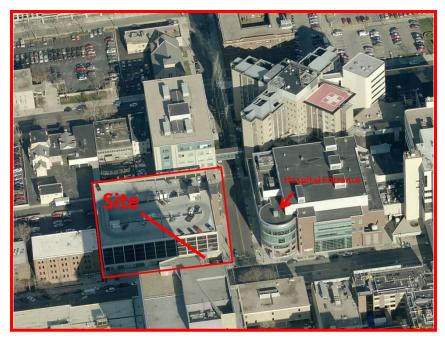

 Located directly adjacent to Grant Medical Center Main Entrance. Below Major Hospital Parking

Tenant Improvement Options Available

Traffic Counts: Town Street - 18,200

Grant Avenue - 20,600

1-mile: 3-mile: 103,536 238,563

## **Highlights:**

- On Site Parking.
- Close proximity to Hospital, Franklin University and dense office population.
- Food & Retail uses will enjoy built in customer base and foot traffic.

For more information, contact: