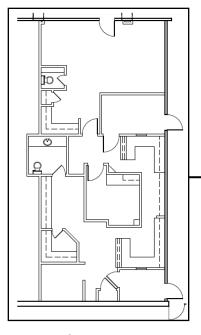

## **Location Overview:**

Square Feet:

Unit 290 2,105 Square Feet Unit 288 1,603 Square Feet Unit B 1,318 Square Feet

Desired Term: 5 year lease

Rental Rate: Negotiable

NNN Expenses: Gross

**Day-time Population:** 