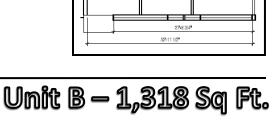

## **Location Overview:**

Square Feet:

Unit 290 2,105 Square Feet Unit 288 1,603 Square Feet Unit B 1,318 Square Feet

Desired Term: 5 year lease

Rental Rate: Negotiable

NNN Expenses: Gross

**Day-time Population:** 