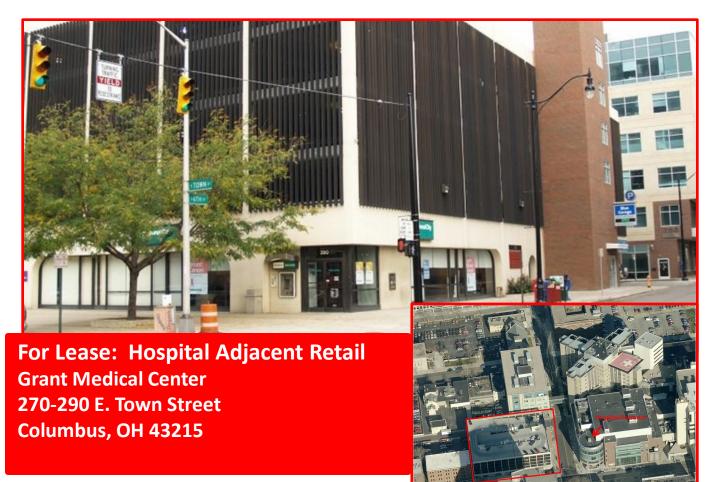

## **Location Overview:**

Square Feet:

Unit 290 2,105 Square Feet Unit 288 1,603 Square Feet Unit B 1,318 Square Feet

Desired Term: 5 year lease

Rental Rate: Negotiable

NNN Expenses: Gross

**Day-time Population:** 

 Located directly adjacent to Grant Medical Center Main Entrance. Below Major Hospital Parking

Tenant Improvement Options Available

Traffic Counts: Town Street - 18,200

Grant Avenue - 20,600

1-mile: 3-mile: 103,536 238,563

## **Highlights:**

- On Site Parking.
- Close proximity to Hospital, Franklin University and dense office population.
- Food & Retail uses will enjoy built in customer base and foot traffic.

For more information, contact: