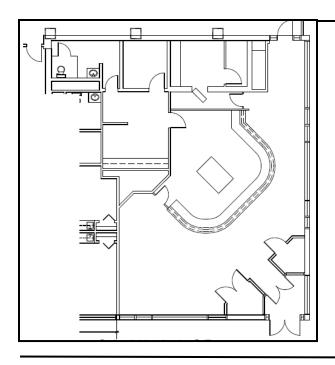

## Unit 290 - 2,105 Sq Ft.

- Former Bank Branch
- Directly adjacent to Grant entrance
- Great Visibility
- Windows front both E. State & 6<sup>th</sup> St.

## Unit 288 - 1,603 Sq Ft.

- 32 feet of Frontage
- Very Busy Business/Office District
- Great Visibility
- Windows front E. Town St.

- Perfect for Convenient Store,
  Specialty retail or Shipping/Copy.
- Great Visibility
- Windows front both E. Town & 6<sup>th</sup> St.