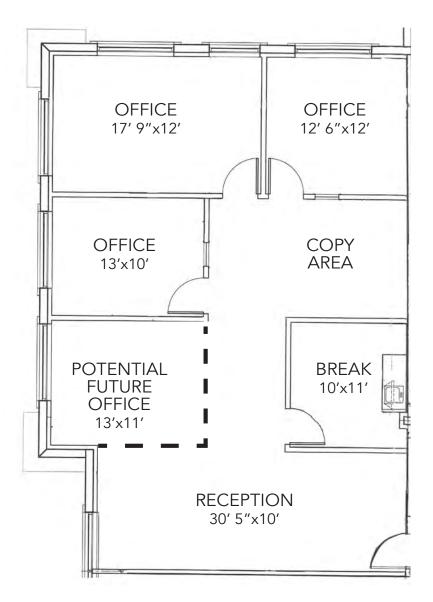

REV 4/27/18

| SUITE   | RENTABLE SQ FT<br>(RSF) | USABLE SQ FT<br>(USF) | DESCRIPTION                                                                                                                      | RATE      | AVAILABLE       |
|---------|-------------------------|-----------------------|----------------------------------------------------------------------------------------------------------------------------------|-----------|-----------------|
| 201     | ±1,482                  | ±1,316                | Front corner Suite facing Ivy Street. Reception,<br>open work area, coffee break room, IT/storage,<br>conference room, 3 offices | \$1.60 MG | 5/15/2018       |
| 202     | ±1,673                  | ±1,476                | Reception, open work area, coffee break room,<br>IT/storage, conference room, 3 offices                                          | \$1.60 MG | 30 days' notice |
| 201-202 | ±3,155                  | ±2,792                | See above for descriptions                                                                                                       | \$1.60 MG | 30 days' notice |

SUITE 201 1,482 RSF | 1,316 USF

Available: 5/15/2018 (Please do not disturb Tenant, contact Agent)

Sheri Shoemaker 951.445.4510 sshoemaker@leetemecula.com Lic.#00846946 Mary Piper 951.445.4516 mpiper@leetemecula.com Lic.#01268829