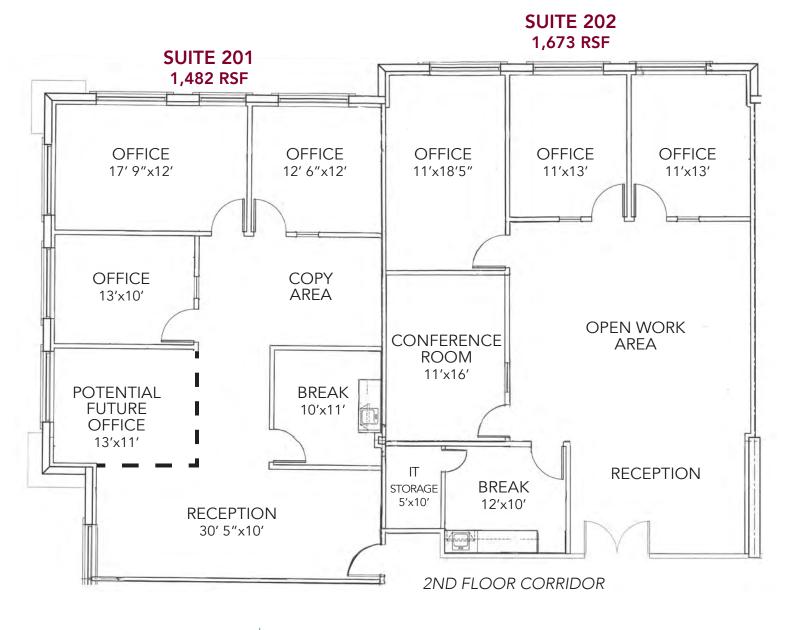

REV 4/27/18

| SUITE   | RENTABLE SQ FT<br>(RSF) | USABLE SQ FT<br>(USF) | DESCRIPTION                                                                                                                      | RATE      | AVAILABLE       |
|---------|-------------------------|-----------------------|----------------------------------------------------------------------------------------------------------------------------------|-----------|-----------------|
| 201     | ±1,482                  | ±1,316                | Front corner Suite facing Ivy Street. Reception,<br>open work area, coffee break room, IT/storage,<br>conference room, 3 offices | \$1.60 MG | 5/15/2018       |
| 202     | ±1,673                  | ±1,476                | Reception, open work area, coffee break room,<br>IT/storage, conference room, 3 offices                                          | \$1.60 MG | 30 days' notice |
| 201-202 | ±3,155                  | ±2,792                | See above for descriptions                                                                                                       | \$1.60 MG | 30 days' notice |

#### SUITE 201 - 202 3,155 RSF | 2,792 USF

Available: 30 days' notice (Please do not disturb Tenant, contact Agent)

Sheri Shoemaker 951.445.4510 sshoemaker@leetemecula.com Lic.#00846946 Mary Piper 951.445.4516 mpiper@leetemecula.com Lic.#01268829

SUITE 201 1,482 RSF | 1,316 USF

Available: 5/15/2018 (Please do not disturb Tenant, contact Agent)

Sheri Shoemaker 951.445.4510 sshoemaker@leetemecula.com Lic.#00846946 Mary Piper 951.445.4516 mpiper@leetemecula.com Lic.#01268829

#### SUITE 202 1,673 RSF | 1,476 USF

Available: 30 days' notice (Please do not disturb Tenant, contact Agent)

Sheri Shoemaker 951.445.4510 sshoemaker@leetemecula.com Lic.#00846946 Mary Piper 951.445.4516 mpiper@leetemecula.com Lic.#01268829