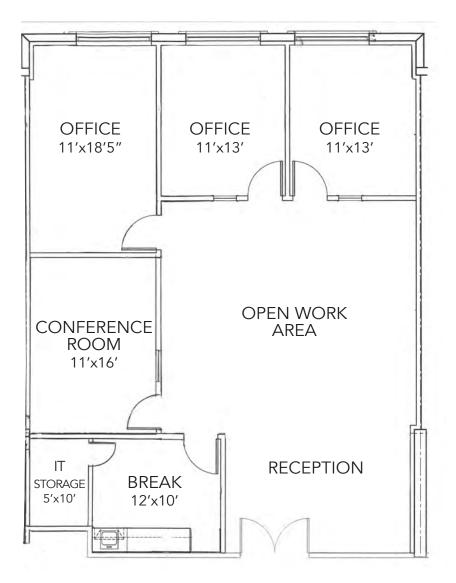

REV 4/27/18

| SUITE   | RENTABLE SQ FT<br>(RSF) | USABLE SQ FT<br>(USF) | DESCRIPTION                                                                                                                      | RATE      | AVAILABLE       |
|---------|-------------------------|-----------------------|----------------------------------------------------------------------------------------------------------------------------------|-----------|-----------------|
| 201     | ±1,482                  | ±1,316                | Front corner Suite facing Ivy Street. Reception,<br>open work area, coffee break room, IT/storage,<br>conference room, 3 offices | \$1.60 MG | 5/15/2018       |
| 202     | ±1,673                  | ±1,476                | Reception, open work area, coffee break room,<br>IT/storage, conference room, 3 offices                                          | \$1.60 MG | 30 days' notice |
| 201-202 | ±3,155                  | ±2,792                | See above for descriptions                                                                                                       | \$1.60 MG | 30 days' notice |

SUITE 201 1,482 RSF | 1,316 USF

Available: 5/15/2018 (Please do not disturb Tenant, contact Agent)

Sheri Shoemaker 951.445.4510 sshoemaker@leetemecula.com Lic.#00846946 Mary Piper 951.445.4516 mpiper@leetemecula.com Lic.#01268829