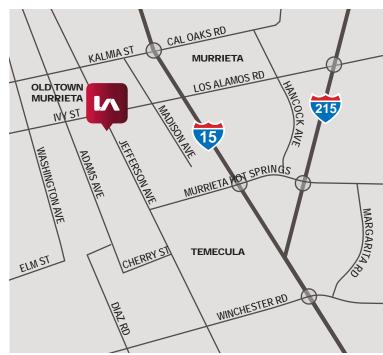

## **PROPERTY FEATURES:**

- Close proximity to I-15 & I-215 freeways
- Strategically located in Murrieta Historical District within blocks of Murrieta Town Center, City Hall & Old Town Murrieta.
- Close proximity to restaurants: Public House, Anthony's Ristorante, Calhouns BBQ, Terry's Coffee Shop and The Mill.