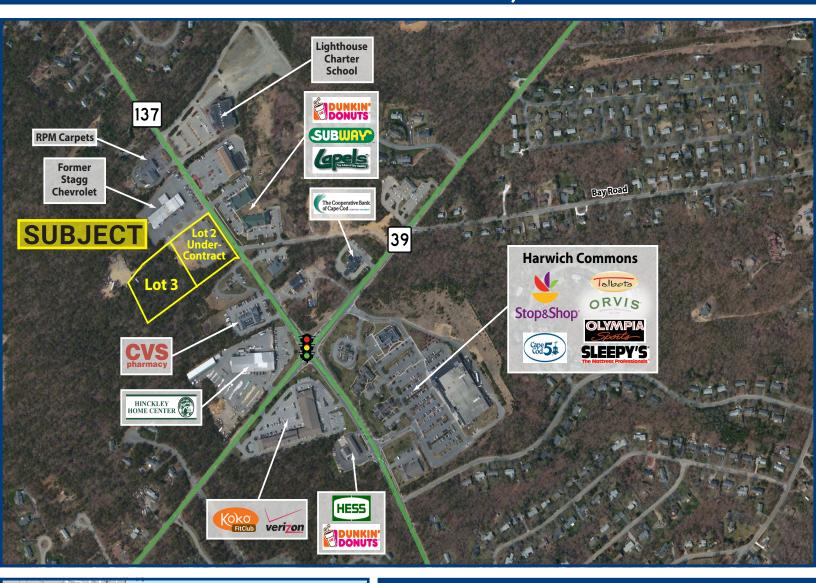

## 1.76 ACRE DEVELOPMENT SITE OPPORTUNITY

172 Route 137 • Harwich, MA 02645

## Highlights:

- Great daily needs corridor with strong year-round sales that increase dramatically in the 16 week Summer season
- Close to an extremely successful Super Stop & Shop
- Area draws heavily from Harwich, Brewster, and Chatham
- Easy access off Route 6
- Recent enhancements to Routes 137 & 39 provide superior access and traffic flow to trade area
- Town is studying more liberal zoning to allow for mixed use development
- Ideal for Restaurant, Retail, Pet Supplies, Bank, Medical and Office

| Froperty Frome.  |            |  |  |  |
|------------------|------------|--|--|--|
| Total Land Area: | 3.28 Acres |  |  |  |
|                  |            |  |  |  |

anarty Profila

Lot 2 (Under Contract): 1.52 Acres -

Zone A

Lot 3: 1.76 Acres - Zone B

Zoning: Commercial - Six Ponds District

Traffic Count: Route 137: 13,413 ADT

Route 6: 26,400 ADT