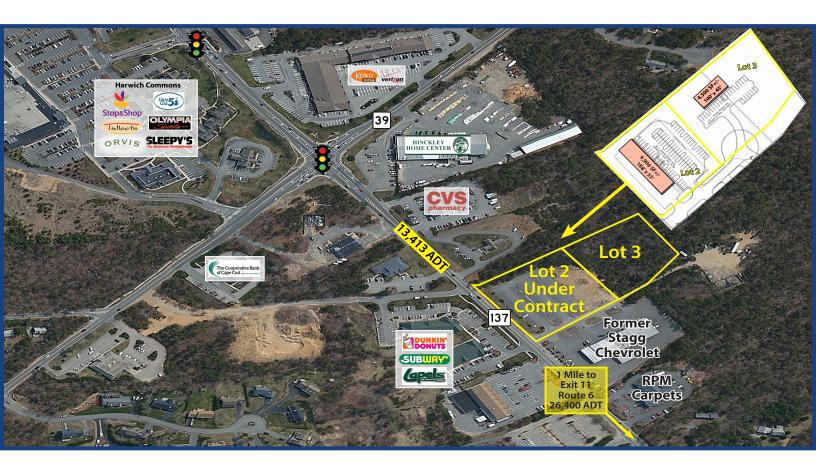

| Froperty Frome.  |            |  |  |  |
|------------------|------------|--|--|--|
| Total Land Area: | 3.28 Acres |  |  |  |
|                  |            |  |  |  |

anarty Profila

Lot 2 (Under Contract): 1.52 Acres -

Zone A

Lot 3: 1.76 Acres - Zone B

Zoning: Commercial - Six Ponds District

Traffic Count: Route 137: 13,413 ADT

Route 6: 26,400 ADT