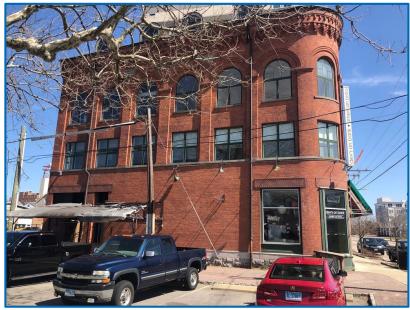

## TWO COMMERCIAL CONDOS FOR SALE: \$595,000

463 Bank Street #C1 & C2, Harbour Towers
New London, CT

## Unit C1

- Located on busy corner of downtown New London within the Opportunity Zone located in Harbour Towers, a 52 unit residential condo complex.
- Unit C1 is 1,500 SF with an outdoor patio and parking for 8 cars. Previously a popular coffee shop, some equipment to convey.

## Unit C2

- Three story 1,500 SF office condo. Great visibility on ground floor.
- Second and third floors have good natural light with a modern design.
- Two designated parking spaces, covered parking garage.
- Condos being sold together as a package.
- HOA fee is \$570/month.
- 2018 Assessment: \$203,000 2018 Taxes: \$8,800