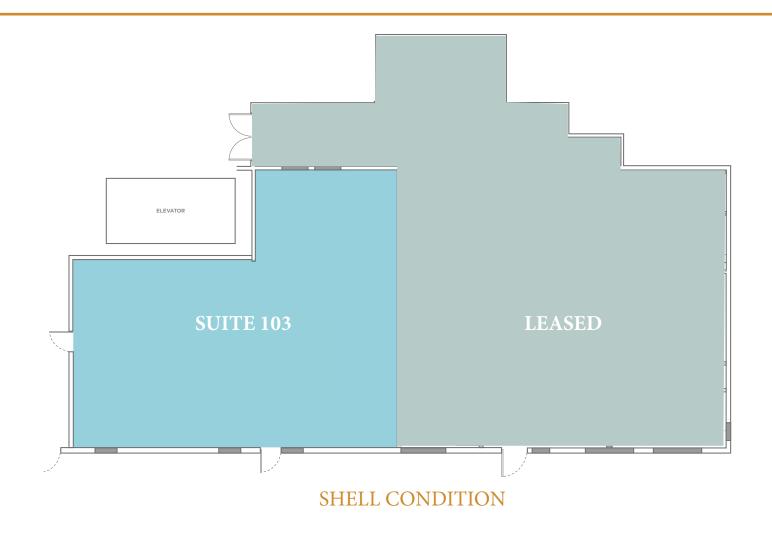

MEDICAL OFFICE SPACE FOR LEASE



### AVAILABILITY



#### Highlights



**2,729 SF** office/medical suite customizable to your specific needs; located in 25,006 SF building with recently enhanced common areas



Immediately adjacent to Scripps Memorial Hospital Encinitas, which shares a campus with many other physician offices and medical buildings, including Scripps Clinic Encinitas, an outpatient imaging center, a 24-hour emergency room & multiple ICUs.



Walking distance to Swami's Beach, Encinitas Community Park, 24-Hour Fitness, Rite Aid/ pahrmacy, Vons & many other amenities



Easy access to I-5 and Coast Highway



**Price:** \$3.95/SF Modified Gross plus Electricity & Janitorial





# FLOOR PLANS - FIRST FLOOR



Suite 103 1,408 RSF Available January 1, 2024

## FLOOR PLANS - SECOND FLOOR



Suite 240 - As Built

1,321 RSF



#### **BROOKS CAMPBELL**

Senior Director Phone: 760-431-4215 brooks.campbell@cushwake.com CA License #01380901

#### **PETER CURRY**

Managing Director Phone: 760-431-4238 peter.curry@cushwake.com CA License #01241186