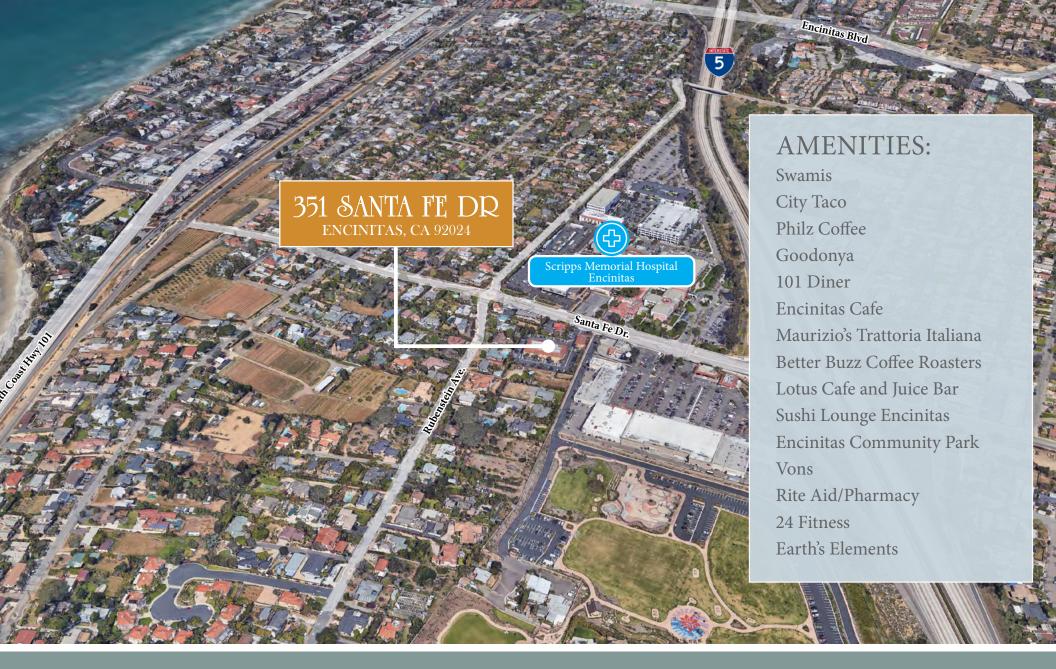

#### Highlights

**2,729 SF** office/medical suite customizable to your specific needs; located in 25,006 SF building with recently enhanced common areas

Immediately adjacent to Scripps Memorial Hospital Encinitas, which shares a campus with many other physician offices and medical buildings, including Scripps Clinic Encinitas, an outpatient imaging center, a 24-hour emergency room & multiple ICUs.

Walking distance to Swami's Beach, Encinitas Community Park, 24-Hour Fitness, Rite Aid/ pahrmacy, Vons & many other amenities

Easy access to I-5 and Coast Highway

**Price:** \$3.95/SF Modified Gross plus Electricity & Janitorial