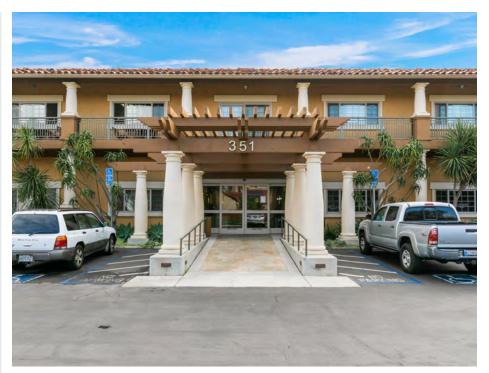

#### Highlights

**2,729 SF** office/medical suite customizable to your specific needs; located in 25,006 SF building with recently enhanced common areas

Immediately adjacent to Scripps Memorial Hospital Encinitas, which shares a campus with many other physician offices and medical buildings, including Scripps Clinic Encinitas, an outpatient imaging center, a 24-hour emergency room & multiple ICUs.