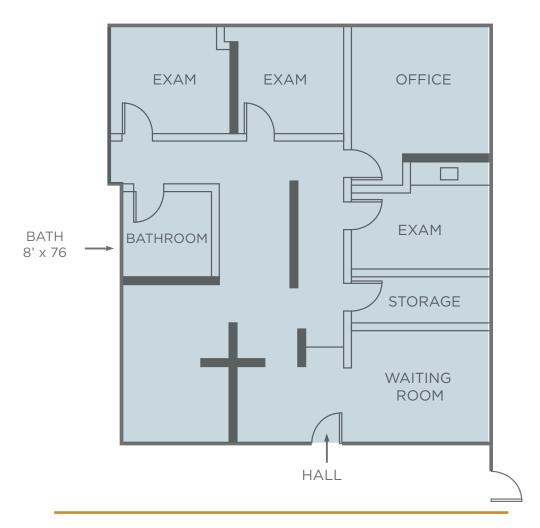

E SPACE FOR LEASE



### AVAILABILITY



#### Highlights



**2,729 SF** office/medical suite customizable to your specific needs; located in 25,006 SF building with recently enhanced common areas



Immediately adjacent to Scripps Memorial Hospital Encinitas, which shares a campus with many other physician offices and medical buildings, including Scripps Clinic Encinitas, an outpatient imaging center, a 24-hour emergency room & multiple ICUs.



Walking distance to Swami's Beach, Encinitas Community Park, 24-Hour Fitness, Rite Aid/ pahrmacy, Vons & many other amenities



Easy access to I-5 and Coast Highway



**Price:** \$3.95/SF Modified Gross plus Electricity & Janitorial





# FLOOR PLANS - FIRST FLOOR



Suite 103 1,408 RSF Available January 1, 2024

## FLOOR PLANS - SECOND FLOOR



Suite 240 - As Built

1,321 RSF



#### **BROOKS CAMPBELL**

Senior Director Phone: 760-431-4215 brooks.campbell@cushwake.com CA License #01380901

#### **PETER CURRY**

Managing Director Phone: 760-431-4238 peter.curry@cushwake.com CA License #01241186