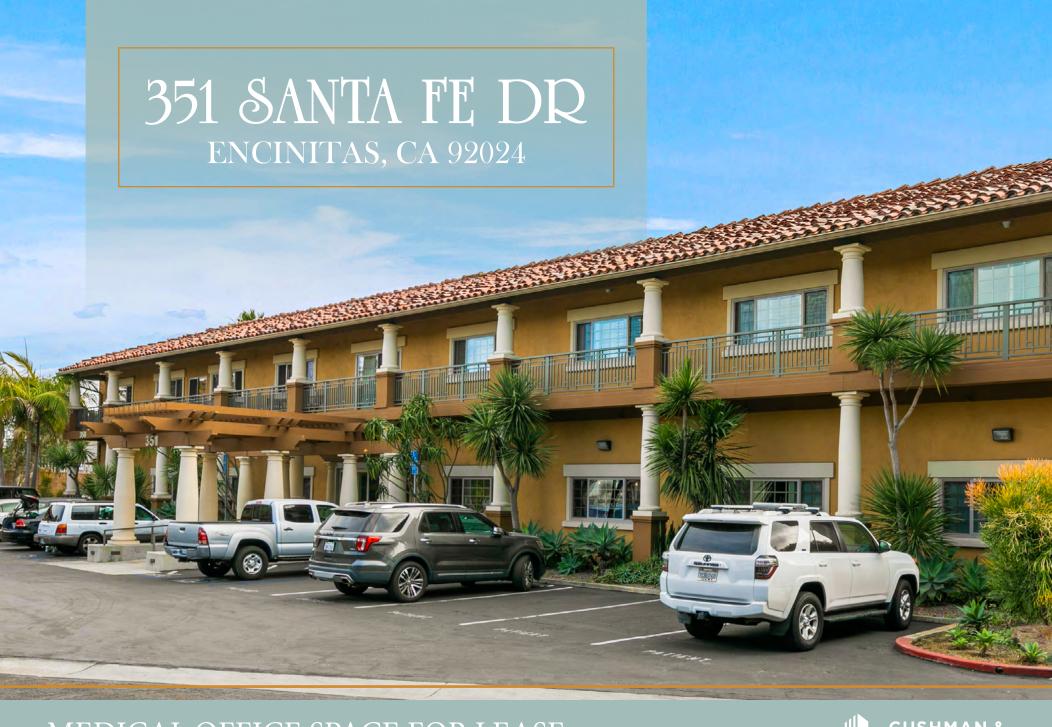

MEDICAL OFFICE SPACE FOR LEASE

#### Highlights

**2,729 SF** office/medical suite customizable to your specific needs; located in 25,006 SF building with recently enhanced common areas

Immediately adjacent to Scripps Memorial Hospital Encinitas, which shares a campus with many other physician offices and medical buildings, including Scripps Clinic Encinitas, an outpatient imaging center, a 24-hour emergency room & multiple ICUs.