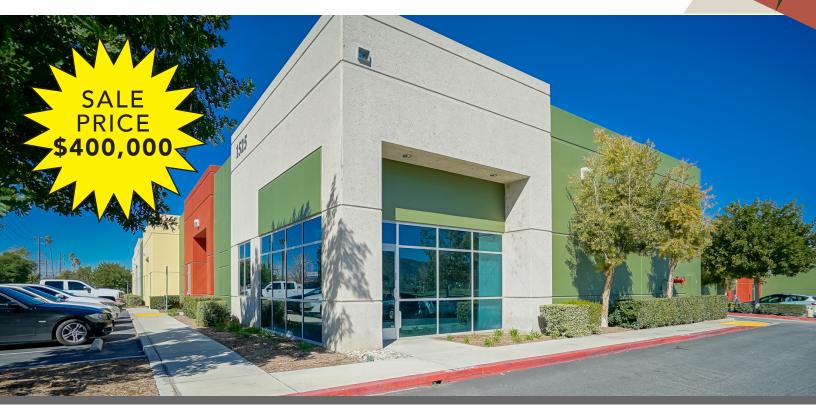

## FOR SALE ±2,500 SF INDUSTRIAL UNIT

1525 Marlborough Avenue, Unit G, Riverside, CA 92507

LISTING DATA

**AVAILABLE SF:**  $\pm 2,500 \text{ SF}$ 

**OFFICE SF:** +615

**PROPERTY TYPE:** Industrial Building

# FOR SALE ±2,500 SF INDUSTRIAL UNIT

1525 Marlborough Avenue, Unit G, Riverside, CA 92507