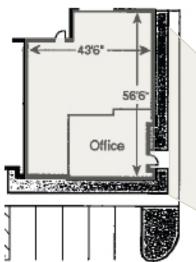

## FOR SALE ±2,500 SF INDUSTRIAL UNIT

1525 Marlborough Avenue, Unit G, Riverside, CA 92507

LISTING DATA

**AVAILABLE SF:**  $\pm 2,500 \text{ SF}$ 

**OFFICE SF:** +615

**PROPERTY TYPE:** Industrial Building

#### **COMMENTS**

Reception/Bullpen, Private Office, 2 Restrooms, Kitchenette.
Immediate access to 91/60/215 Freeways. Hunter Park neighborhood with nearby amenities. Cooled warehouse, T-5 lighting, air and water lines.