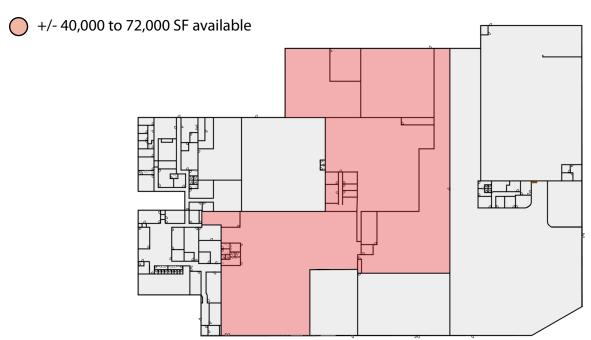

## **Details:**

- Lease Rate Negotiable.
- +/- 40,000 to 72,000 SF.
- Industrial Gross Lease.
- Utilities included (except janitorial, internet, phone).
- Zoned I-3-(S).
- Entire space heated and cooled.
- Large front showroom space.
- Outdoor display area with great I-465 visibility.
- 22' ceiling clear height.
- Visible to 120,000 vehicles per day.
- 1 mile from I-465 and Emerson Avenue interchange.