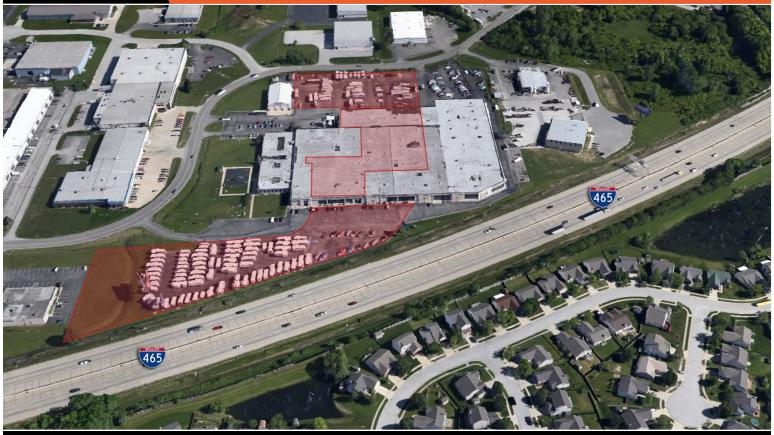

## Southside Industrial/Showroom Space

5701 Elmwood Ave. Indianapolis, IN 46203

## **Details:**

- Lease Rate Negotiable.
- +/- 40,000 to 72,000 SF.
- Industrial Gross Lease.
- Utilities included (except janitorial, internet, phone).
- Zoned I-3-(S).
- Entire space heated and cooled.
- Large front showroom space.
- Outdoor display area with great I-465 visibility.
- 22' ceiling clear height.
- Visible to 120,000 vehicles per day.
- 1 mile from I-465 and Emerson Avenue interchange.

## Southside Industrial/Showroom Space

5701 Elmwood Ave. Indianapolis, IN 46203

I-465 Frontage visible to 120,000 VPD