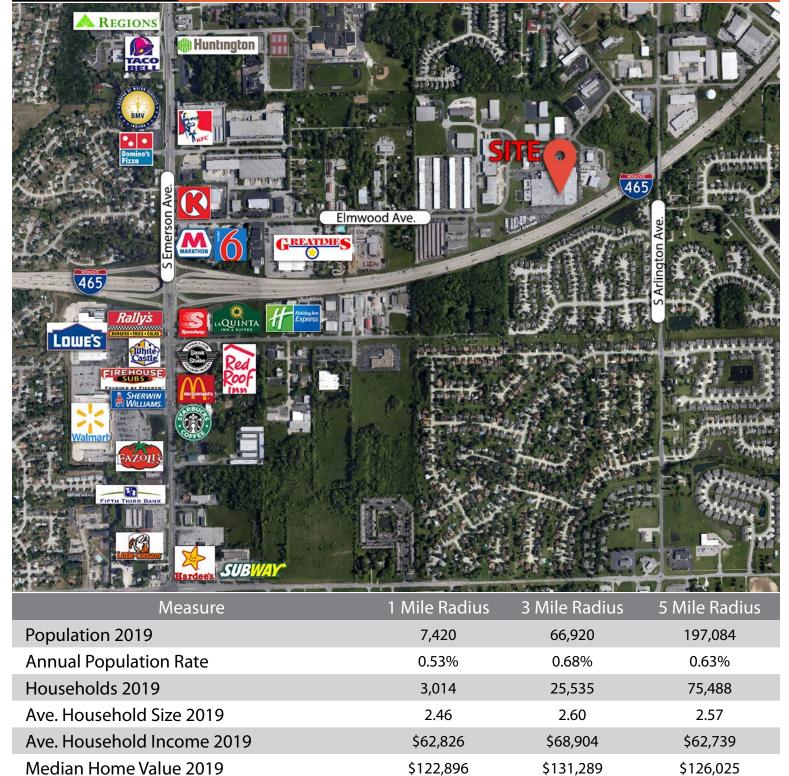

## **Details:**

- Lease Rate Negotiable.
- +/- 40,000 to 72,000 SF.
- Industrial Gross Lease.
- Utilities included (except janitorial, internet, phone).
- Zoned I-3-(S).
- Entire space heated and cooled.
- Large front showroom space.
- Outdoor display area with great I-465 visibility.
- 22' ceiling clear height.
- Visible to 120,000 vehicles per day.
- 1 mile from I-465 and Emerson Avenue interchange.