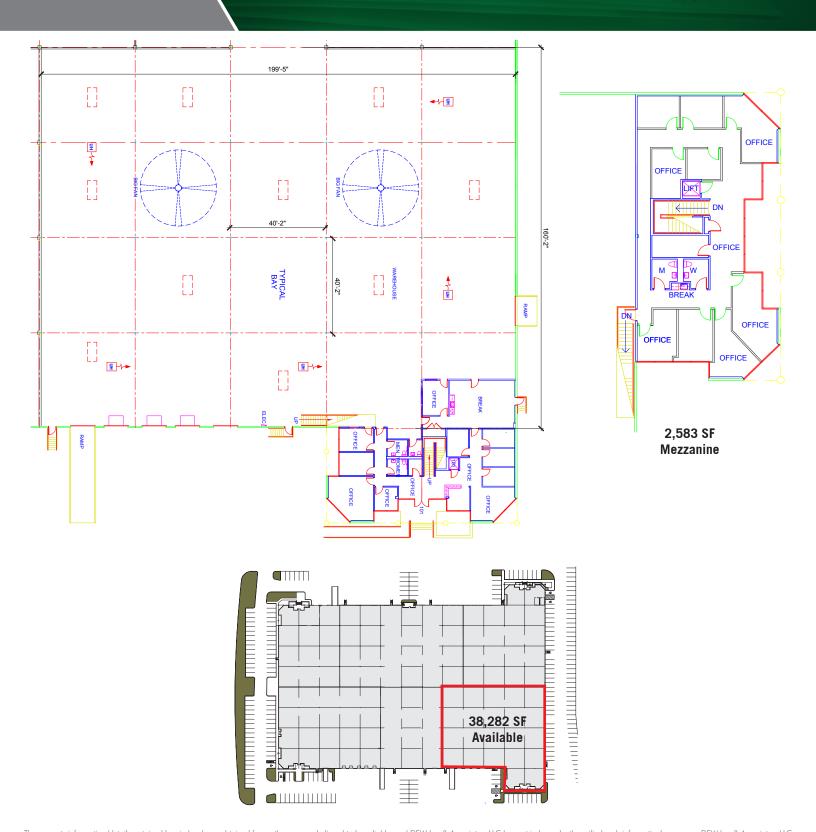

#### **LISTING DATA**

Available SF: ± 38,282 SF

**Office SF:**  $\pm$  5,683 SF (3,310 SF Ground Floor /

2,583 SF Mezzanine)

Warehouse SF:  $\pm$  32,599 SF

**Loading:** 4 Dock High Doors (10' x 10')

(3 with levelers)

2 Ramped Doors (10' x 10')

**Comments:** Heavy Car Parks

100 Amps of 480V 3-Phase Power

9.87 Miles from DFW Airport

Recently refurbished/remodeled offices

2 HVLS warehouse fans

For more information contact: