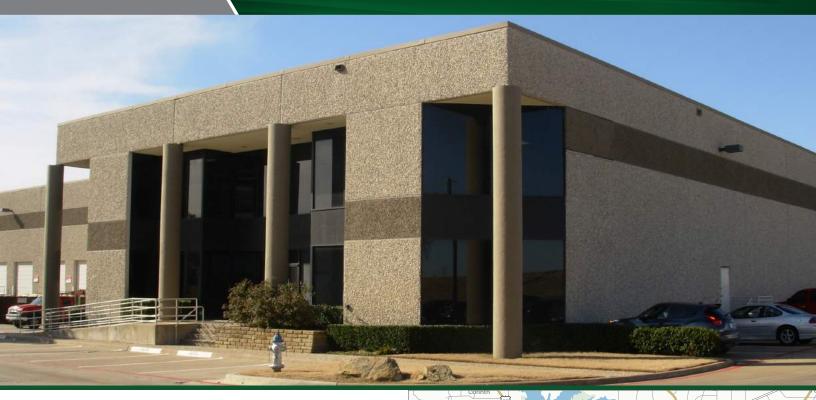

### 1624 W. Crosby Road, Suite 101, Carrollton, TX

38,282 SF AVAILABLE

#### **BUILDING DATA**

Total Building SF: ± 187,503 SF

Year Built: 1987
Clear Height: 24'
Sprinklered: Yes
Column Spacing: 40' x 40'

**Parking:** Free Spaces, Up to 60 Car Parks

#### **LISTING DATA**

Available SF: ± 38,282 SF

**Office SF:**  $\pm$  5,683 SF (3,310 SF Ground Floor /

2,583 SF Mezzanine)

Warehouse SF:  $\pm$  32,599 SF

**Loading:** 4 Dock High Doors (10' x 10')

(3 with levelers)