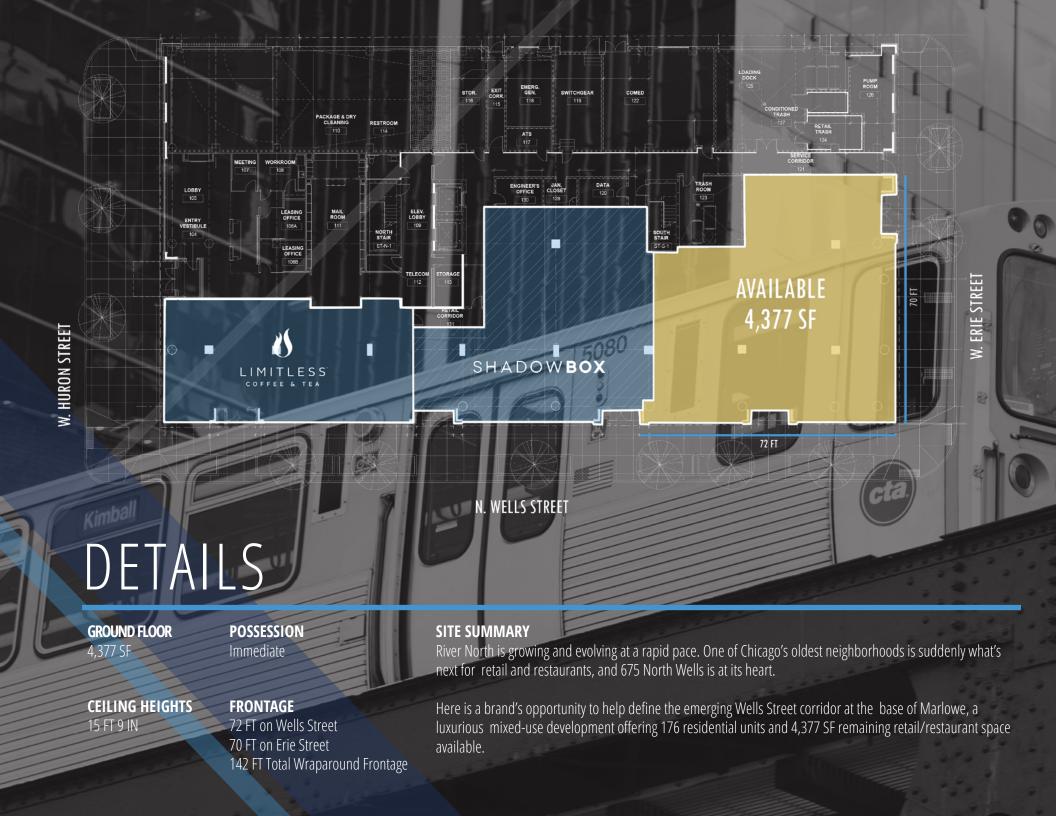

# 675 NORTH WELLS

THE NEW RIVER NORTH
Chicago, IL

WHERE CONTEMPORARY
MEETS DENSITY

MARLOWE





## EVOLVING LANDSCAPE

















29,059
Total Population



XXX

83,312

Daytime Population



18,334
Total Households



1,200
Residential Units
Recently Delivered



\$134,172 Average Household Income



33.8 Median Age



### MARLOWE



#### **CONTACT EXCLUSIVE AGENTS**

**Anthony Campagni** 

ac@arcregrp.com (630) 908-5695

Elan Rasansky elan@arcregrp.com (630) 908-5696

#### 200 S. WACKER DRIVE, SUITE 1325, CHICAGO, IL 60606 WWW.ARCREGRP.COM

© 2018 A-R-C Real Estate All information is from sources believed reliable, not independently verified, and thus subject to errors, omissions, and modifications REAL ESTATE estimates and projections subject to change, market assumptions, unknown facts and conditions, and future potentialities. A-R-C Real Estate makes no express or implied