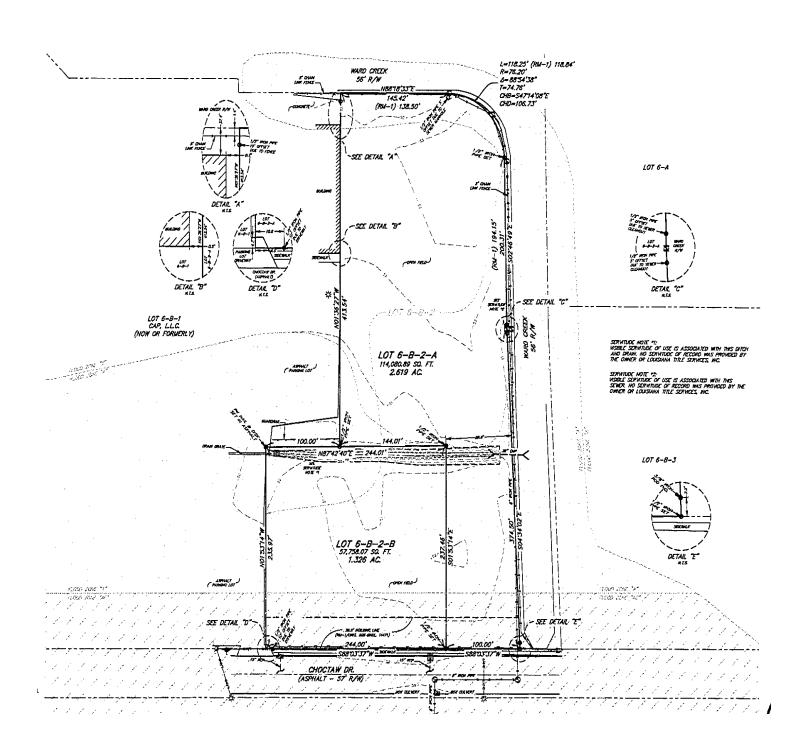

# **CHOCTAW DRIVE BATON ROUGE, LA 70805**

\$250,000

**2.62 ACRES** 

#### **HIGHLIGHTS**

- Vacant Land Available for Sale
- 100 FT. Frontage Choctaw Drive
- Next to New Dollar General and Choctaw Village Shopping Center
- Zoned M-1
- Perfect for Retail / Development

SAURAGE ROTENBERG COMMERCIAL REAL ESTATE, LLC