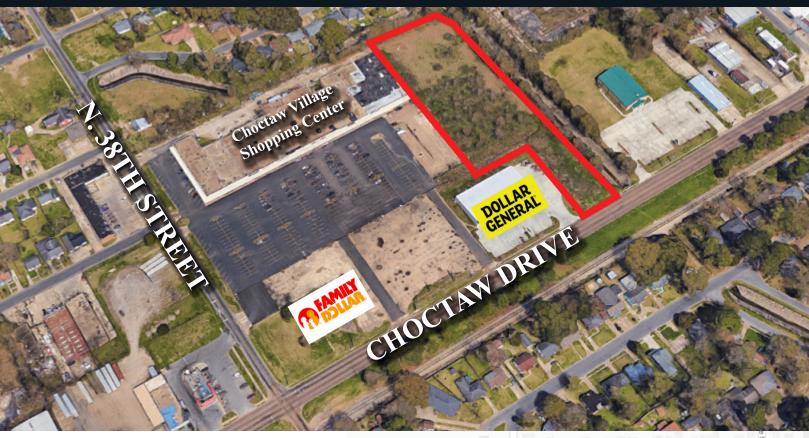

# **CHOCTAW DRIVE BATON ROUGE, LA 70805**

\$250,000

**2.62 ACRES** 

#### **HIGHLIGHTS**

- Vacant Land Available for Sale
- 100 FT. Frontage Choctaw Drive
- Next to New Dollar General and Choctaw Village Shopping Center
- Zoned M-1
- Perfect for Retail / Development

SAURAGE ROTENBERG COMMERCIAL REAL ESTATE, LLC