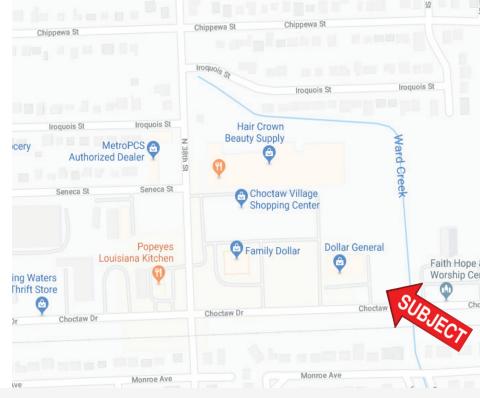

# **CHOCTAW DRIVE BATON ROUGE, LA 70805**

\$250,000

**2.62 ACRES** 

#### **HIGHLIGHTS**

- Vacant Land Available for Sale
- 100 FT. Frontage Choctaw Drive
- Next to New Dollar General and Choctaw Village Shopping Center
- Zoned M-1
- Perfect for Retail / Development

SAURAGE ROTENBERG COMMERCIAL REAL ESTATE, LLC