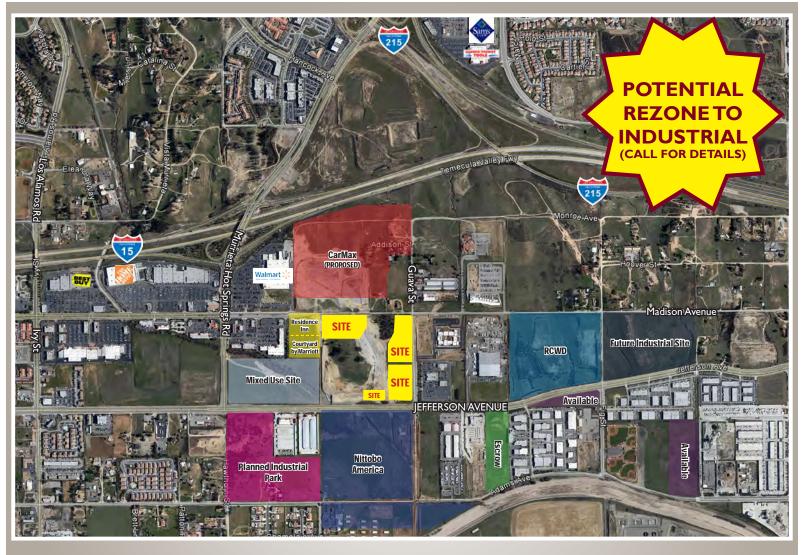

## PRIME COMMERCIAL LAND

## ±14.37 ACRES IN MURRIETA

- Extensive Frontage on Jefferson Avenue,
   Madison Avenue and Guava Street
- Community Commercial (CC) Zoning
- Bulk Land Sale 4 Parcels for Sale
- 14.37± Acres Total
- Can be Combined with Adjacent Property to Provide Up to 35± Acres (See Next Page)

- Located Directly Across From Proposed CarMax
- Easy Access to I-15 and I-215 Freeways
- Great Development Opportunity
- Due Diligence Package Available

\$4,381,700 (\$7.00/SF)

JIM NADAL, CCIM, SIOR 951.445.4520 inadal@lee-associates.com