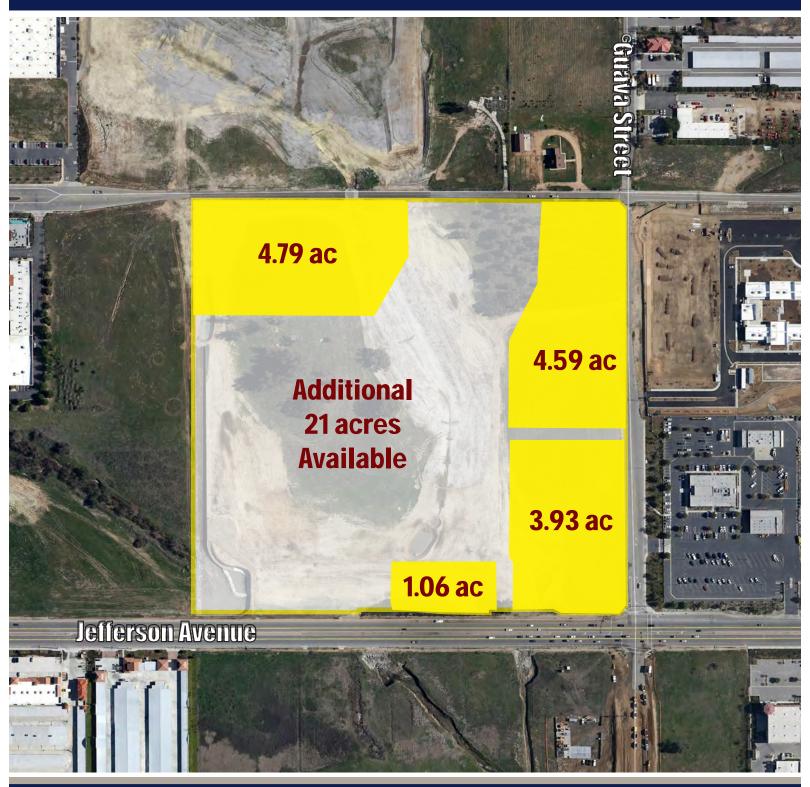

## ±14.37 ACRES IN MURRIETA

- Extensive Frontage on Jefferson Avenue,
   Madison Avenue and Guava Street
- Community Commercial (CC) Zoning
- Bulk Land Sale 4 Parcels for Sale
- 14.37± Acres Total
- Can be Combined with Adjacent Property to Provide Up to 35± Acres (See Next Page)

## PRIME COMMERCIAL LAND

## ±14.37 ACRES IN MURRIETA

JIM NADAL, CCIM, SIOR

951.445.4520

inadal@lee-associates.com

**GORDON MIZE** 

951.445.4504

gmize@lee-associates.com LICENSE #01275376 **CHARLEY BLACK, SIOR** 

951.445.4507