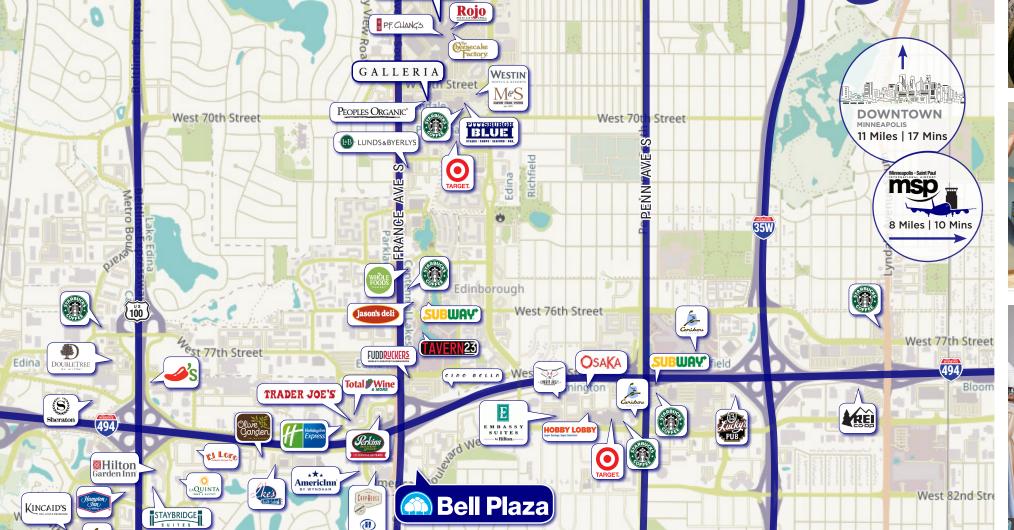

FLEXIBLE LEASE **TERMS** 

Bell Plaza offers exceptional Class A amenities, designed to enhance the employee experience. As the gateway to France Avenue at the intersection of Interstate 494, Bell Plaza boasts high visibility and accessability. Both tenants and their clients are thoroughly connected to nearby parks, shopping centers, dining, hotels and entertainment options.