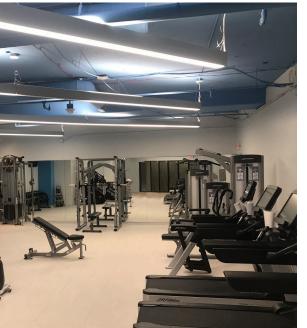

⇔
SOUTHDALE CENTER

RENTAL RATE: \$18.00/SF

TAX & OPEX: \$13.32/SF

CONFERENCE CENTER

FITNESS CENTER

COLLABORATIVE 3RD WORK SPACES

SKYWAY CONNECTED PARKING

DRY CLEANERS