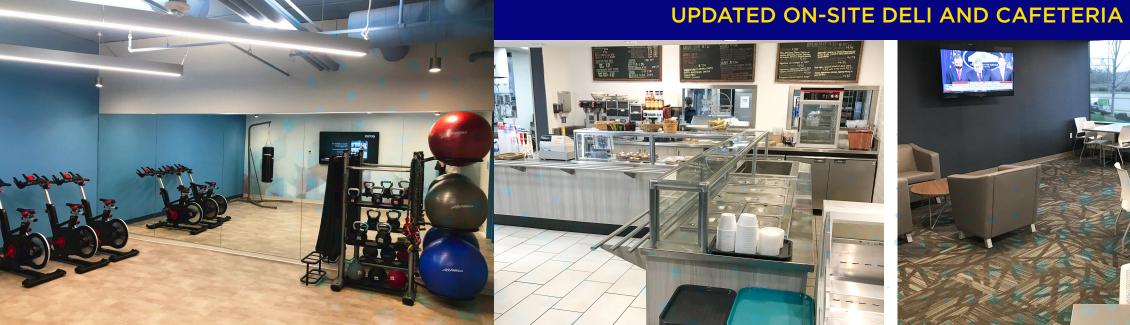

⇔
SOUTHDALE CENTER

RENTAL RATE: \$18.00/SF

TAX & OPEX: \$13.32/SF

CONFERENCE CENTER

FITNESS CENTER

COLLABORATIVE 3RD WORK SPACES

SKYWAY CONNECTED PARKING

DRY CLEANERS