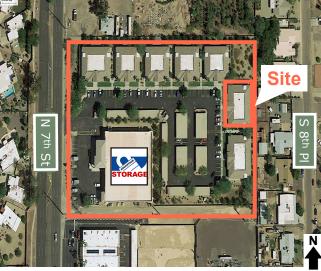

# Moon Valley Corporate Park

## Office Suite For Lease

14001 North 7th Street, Bldg F, Suite 112 • Phoenix, AZ 85022