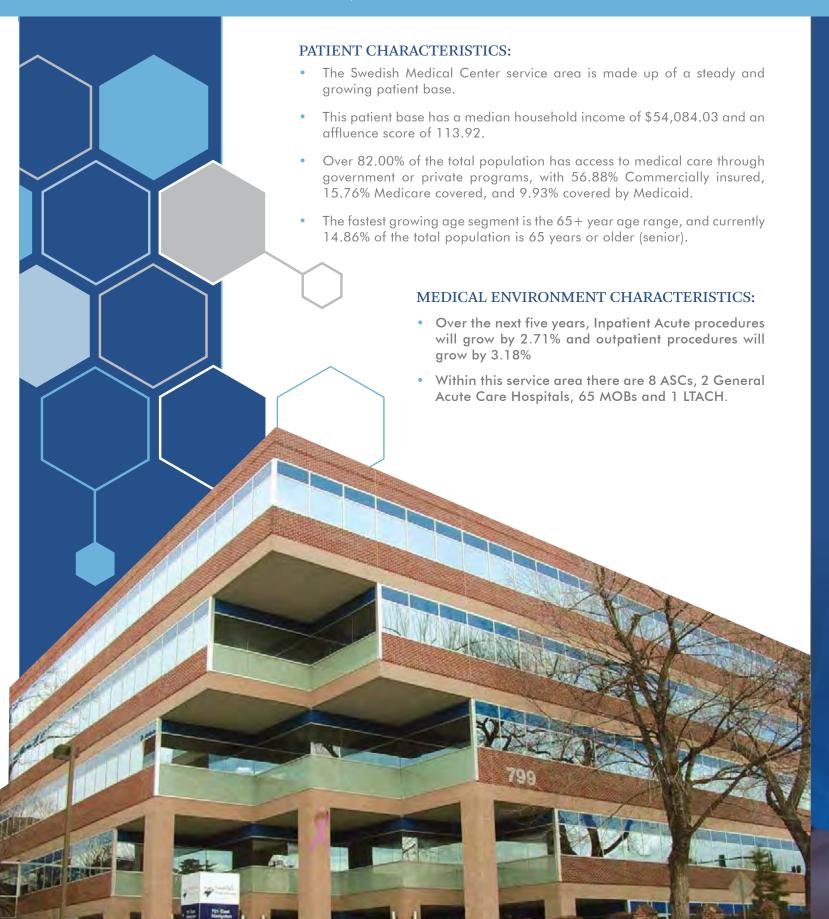

## SWEDISH MEDICAL CENTER MEDICAL OFFICE BUILDINGS

601, 701, 799, 499 EAST HAMPDEN AVENUE | ENGLEWOOD, CO

**LEASE RATE:** 

Please Call

**PARKING RATIO:** 4:1,000

CAMPUS AMENITIESValet Parking

LOCATED AT
SWEDISH
HOSPITAL
CAMPUS

Denver's Premiere Hospital Facility

- Covered Doctor/Employee Parking
- On-Site Property Management
- Food Service at HospitalOn-Site Pharmacy
- On-Site Imaging
- Immediate access to Swedish Medical Center from all four Medical Office Buildings