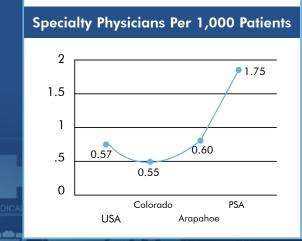

## **DEMOGRAPHICS**

| DEMOGRAPHICS RADIUS             | 1 MILE   | 3 MILE    | 5 MILE    |
|---------------------------------|----------|-----------|-----------|
| 2019 Estimated Population       | 18,985   | 118,784   | 392,128   |
| 2019 Estimated Households       | 9,812    | 50,632    | 170,464   |
| 2019 Estimated Household Income | \$79,680 | \$102,806 | \$103,519 |