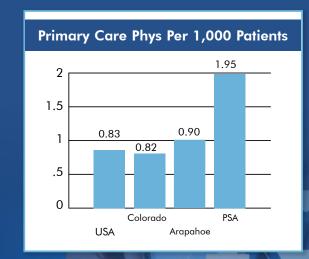

## **DEMOGRAPHICS**

| DEMOGRAPHICS RADIUS             | 1 MILE   | 3 MILE    | 5 MILE    |
|---------------------------------|----------|-----------|-----------|
| 2019 Estimated Population       | 18,985   | 118,784   | 392,128   |
| 2019 Estimated Households       | 9,812    | 50,632    | 170,464   |
| 2019 Estimated Household Income | \$79,680 | \$102,806 | \$103,519 |