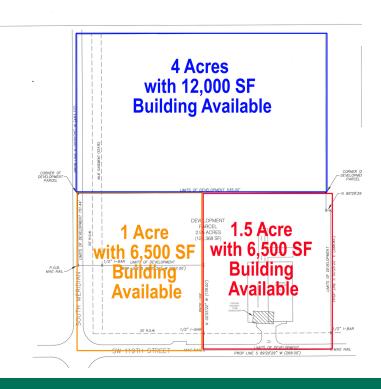

### **OFFERING SUMMARY**

Available SF: 6,500 SF

Lease Rate: \$6,500 PM NNN

Lot Size: 1 Acre

Zoning: I-2

### **PROPERTY OVERVIEW**

New 6,500 SF industrial building with 24' clear height, drive through bays and 1.5 acres graveled/fenced yard. Estimated completion will be December 1, 2019.

#### **PROPERTY HIGHLIGHTS**

- · 6,500 SF Building
- 24' Clear Height
- 14' Overhead Doors
- 2 Sets of Drive Through Bays
- 942 SF of Office Space
- 1 Acres Fenced & Graveled
- · 3 Phase Power
- \*Optional 5 Ton Bridge Crane\*