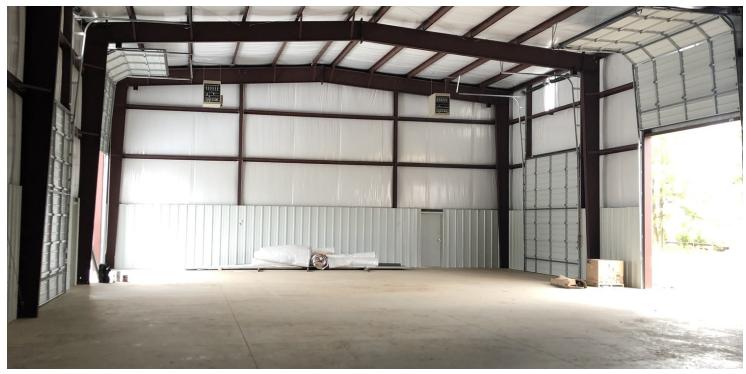

### **PROPERTY OVERVIEW**

New 6,500 SF industrial building with 24' clear height, drive through bays and 1.5 acres graveled/fenced yard. Estimated completion will be December 1, 2019.

#### **PROPERTY HIGHLIGHTS**

- · 6,500 SF Building
- 24' Clear Height
- 14' Overhead Doors
- 2 Sets of Drive Through Bays
- 942 SF of Office Space
- 1 Acres Fenced & Graveled
- · 3 Phase Power
- \*Optional 5 Ton Bridge Crane\*