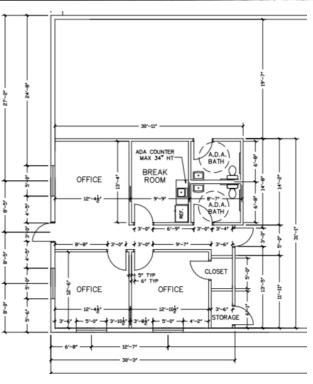

#### **PROPERTY HIGHLIGHTS**

- · 6,500 SF Building
- 24' Clear Height
- 14' Overhead Doors
- 2 Sets of Drive Through Bays
- 942 SF of Office Space
- 1 Acres Fenced & Graveled
- · 3 Phase Power
- \*Optional 5 Ton Bridge Crane\*