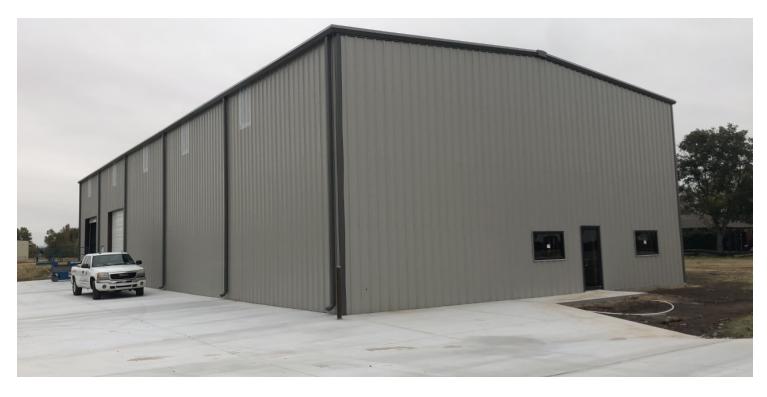

### **PROPERTY OVERVIEW**

New 6,500 SF industrial building with 24' clear height, drive through bays and 1.5 acres graveled/fenced yard. Estimated completion will be December 1, 2019.

#### **PROPERTY HIGHLIGHTS**

- · 6,500 SF Building
- 24' Clear Height
- 14' Overhead Doors
- 2 Sets of Drive Through Bays
- 942 SF of Office Space
- 1 Acres Fenced & Graveled
- · 3 Phase Power
- \*Optional 5 Ton Bridge Crane\*