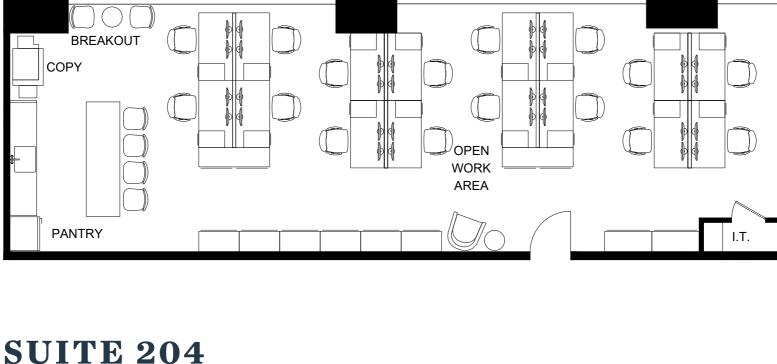

## 2,028 SF

**SUITE 201** 

BREAKOUT COPY

**CHAMBERS STREET** 

**CHAMBERS STREET** 

2,255 SF

**SUITE 205** 

3,167 SF

BREAKOUT

WORK