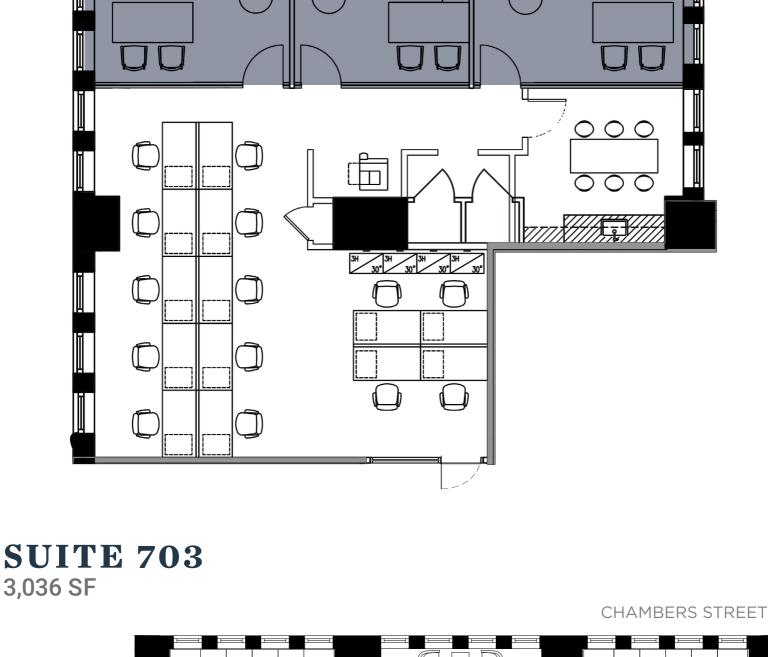

## 186% OF ONE FULL COMMISSION ON ALL NEW **LEASES SIGNED BY DECEMBER 31, 2022**

**AVAILABILITIES** 

| FLOOR       | SUITE | SF       | CONDITION         | AVAILABILITY | VIRTUALTOUR |
|-------------|-------|----------|-------------------|--------------|-------------|
| Partial 2nd | 201   | 2,028 SF | Creative Prebuilt | Immediate    | <u>View</u> |
| Partial 2nd | 204   | 2,255 SF | Creative Prebuilt | Immediate    | <u>View</u> |
| Partial 2nd | 205   | 3,167 SF | Creative Prebuilt | Immediate    | <u>View</u> |
| Partial 7th | 702   | 2,610 SF | Creative Prebuilt | Immediate    |             |
| Partial 7th | 703   | 3,036 SF | Creative Prebuilt | Immediate    |             |
|             |       |          |                   |              |             |