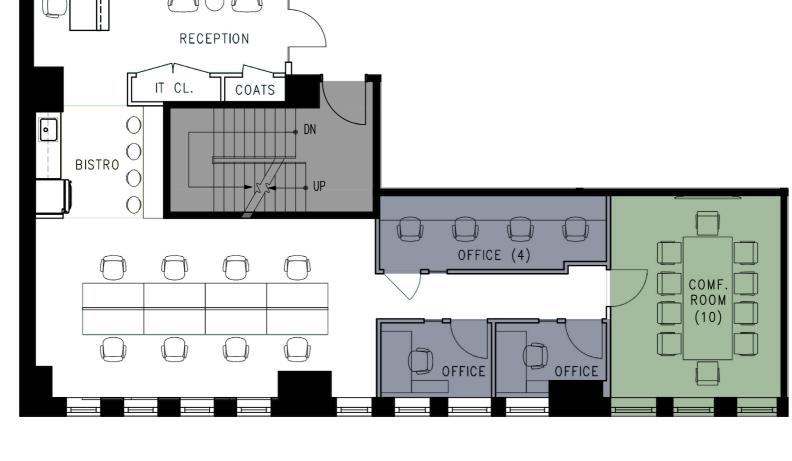

## 186% OF ONE FULL COMMISSION ON ALL NEW **LEASES SIGNED BY DECEMBER 31, 2022**

**AVAILABILITIES** 

| FLOOR       | SUITE | SF       | CONDITION         | AVAILABILITY | VIRTUALTOUR |
|-------------|-------|----------|-------------------|--------------|-------------|
| Partial 2nd | 201   | 2,028 SF | Creative Prebuilt | Immediate    | <u>View</u> |
| Partial 2nd | 204   | 2,255 SF | Creative Prebuilt | Immediate    | <u>View</u> |
| Partial 2nd | 205   | 3,167 SF | Creative Prebuilt | Immediate    | <u>View</u> |
| Partial 7th | 702   | 2,610 SF | Creative Prebuilt | Immediate    |             |
| Partial 7th | 703   | 3,036 SF | Creative Prebuilt | Immediate    |             |
|             |       |          |                   |              |             |