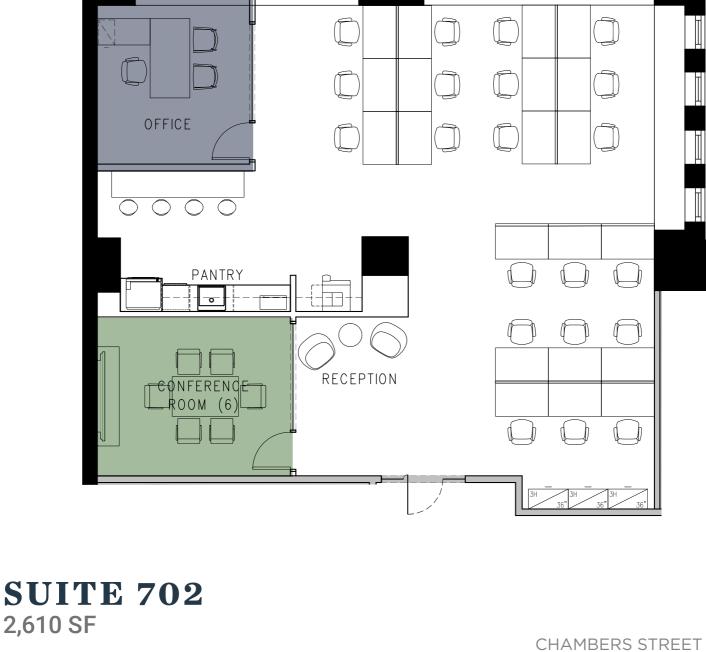

## 186% OF ONE FULL COMMISSION ON ALL NEW **LEASES SIGNED BY DECEMBER 31, 2022**

**AVAILABILITIES** 

| FLOOR       | SUITE | SF       | CONDITION         | AVAILABILITY | VIRTUALTOUR |
|-------------|-------|----------|-------------------|--------------|-------------|
| Partial 2nd | 201   | 2,028 SF | Creative Prebuilt | Immediate    | <u>View</u> |
| Partial 2nd | 204   | 2,255 SF | Creative Prebuilt | Immediate    | <u>View</u> |
| Partial 2nd | 205   | 3,167 SF | Creative Prebuilt | Immediate    | <u>View</u> |
| Partial 7th | 702   | 2,610 SF | Creative Prebuilt | Immediate    |             |
| Partial 7th | 703   | 3,036 SF | Creative Prebuilt | Immediate    |             |
|             |       |          |                   |              |             |