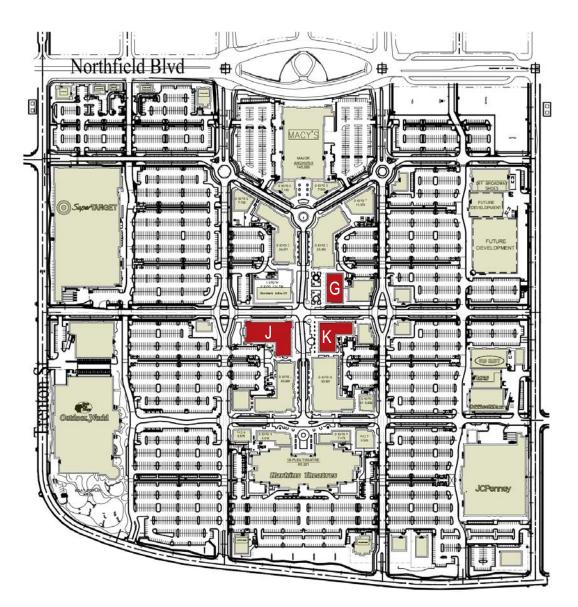

# STAPLETON NORTHFIELD

STAPLETON

## 8354 Northfield Boulevard • Denver, CO

| Building:   | Building G     |
|-------------|----------------|
| Year Built: | 2006           |
| Parking:    | 4.7 : 1,000 SF |
| Additional: | 100% leased    |

## 8340 Northfield Boulevard • Denver, CO

| Building:   | Building K                |
|-------------|---------------------------|
| Year Built: | 2006                      |
| Available:  | Suite 2620 - 1,285 s.f.   |
| Rate:       | \$30.00 / SF full service |
| Parking:    | 4.7 : 1,000 SF            |

## 8246 Northfield Boulevard • Denver, CO

| Building:   | Building J     |
|-------------|----------------|
| Year Built: | 2006           |
| Parking:    | 4.7 : 1,000 SF |
| Additional: | 100% leased    |