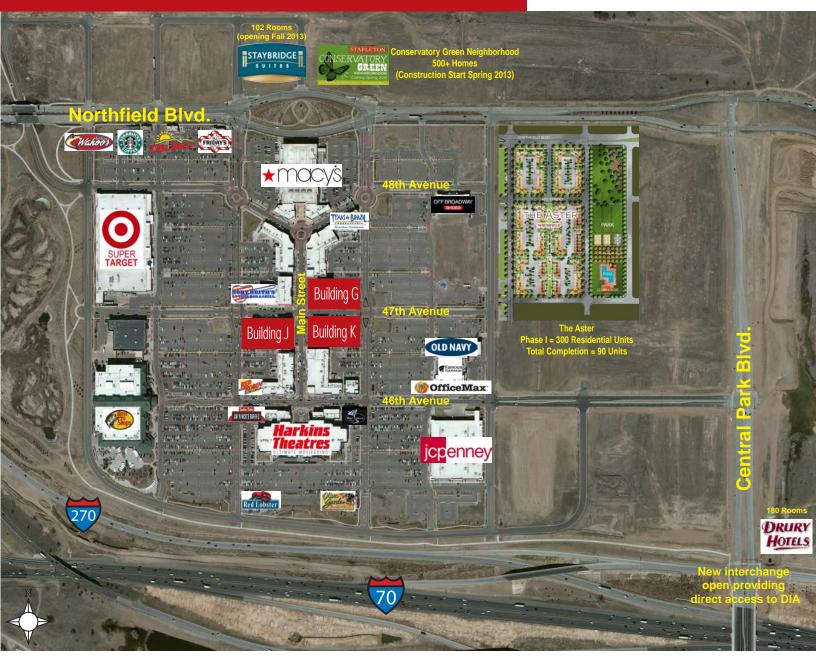

# Within walking distance to over 60 retailers providing shopping, dining and entertainment