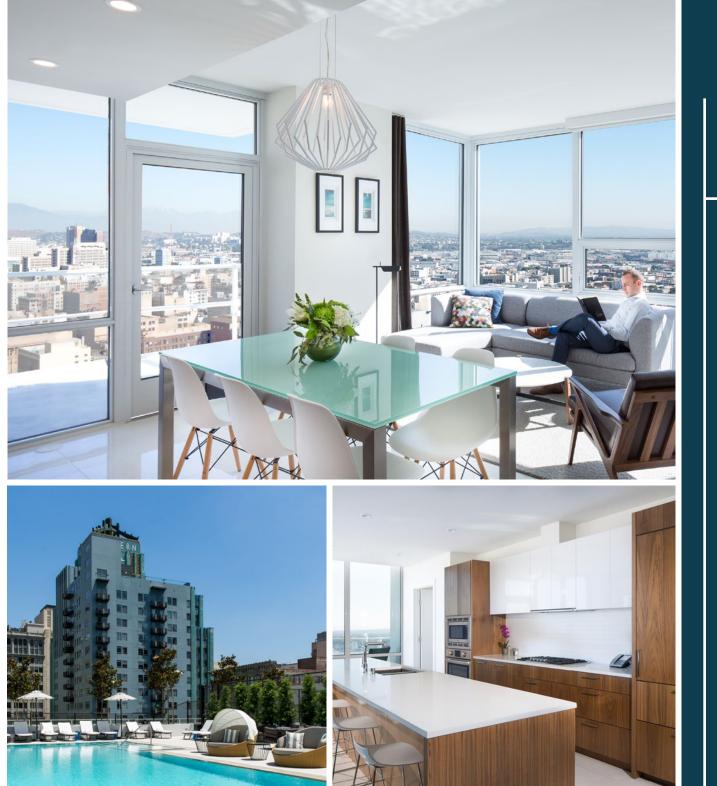

# BE OUR GUEST

Tenants of the Coast Savings Building enjoy an exclusive corporate discount at The Onni Group's luxury LEVEL Furnished Living hotel, right next door.

- Availability of Multiple boardrooms & meeting areas, fitted out with the latest technology.
- Access to a 3,200 sf fitness facility equipped with cardio machines, professional exercise equipment, treadmills and free weights.
- Access to the rooftop basketball court, pool, hot tub, steam room and sauna.

"The ability to really roll out the red carpet for a client or traveling executive is an incredibly unique amenity for our office tenants."

> — Javier Cepeda, GM of LEVEL Furnished Living

THE COAST SAVINGS BUILDING