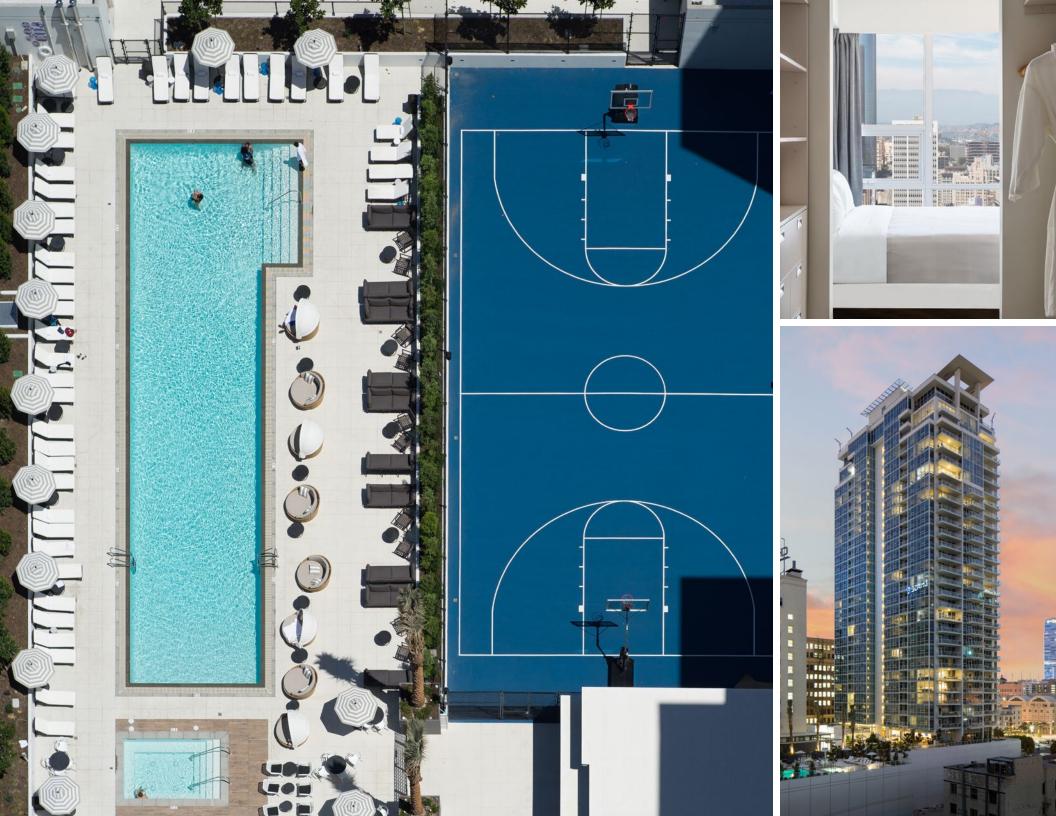

# BE OUR GUEST

Tenants of the Coast Savings Building enjoy an exclusive corporate discount at The Onni Group's luxury LEVEL Furnished Living hotel, right next door.

- Availability of Multiple boardrooms & meeting areas, fitted out with the latest technology.
- Access to a 3,200 sf fitness facility equipped with cardio machines, professional exercise equipment, treadmills and free weights.
- Access to the rooftop basketball court, pool, hot tub, steam room and sauna.

"The ability to really roll out the red carpet for a client or traveling executive is an incredibly unique amenity for our office tenants."

> — Javier Cepeda, GM of LEVEL Furnished Living

THE COAST SAVINGS BUILDING