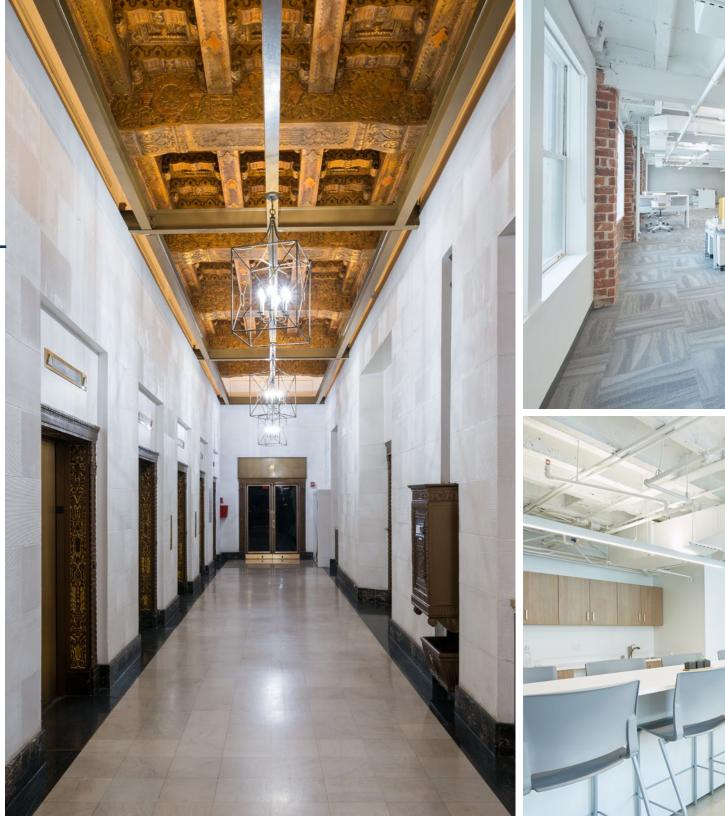

### **Property Highlights**

- Highly capable and well-capitalized ownership with a reputation for best-in-class lifestyle space with a large portfolio of LA assets
- Centrally located at the nexus of DTLA's flourishing Historic Core and Fashion & South Park Districts
- Situated within a historic, 12-story building originally designed by the iconic architect, Julia Morgan
- Recently renovated with handsome finishes throughout, creative spec suites, an enhanced lobby, and upgraded elevators
- Managed by an excellent on-site team and an attentive 24 hour security force
- A short walk from Restaurant Row, The Staples Center, and several retail destinations
- Just blocks from the 110 and 10 freeways, in addition to other public transportation hubs, including Metro, just a few blocks away