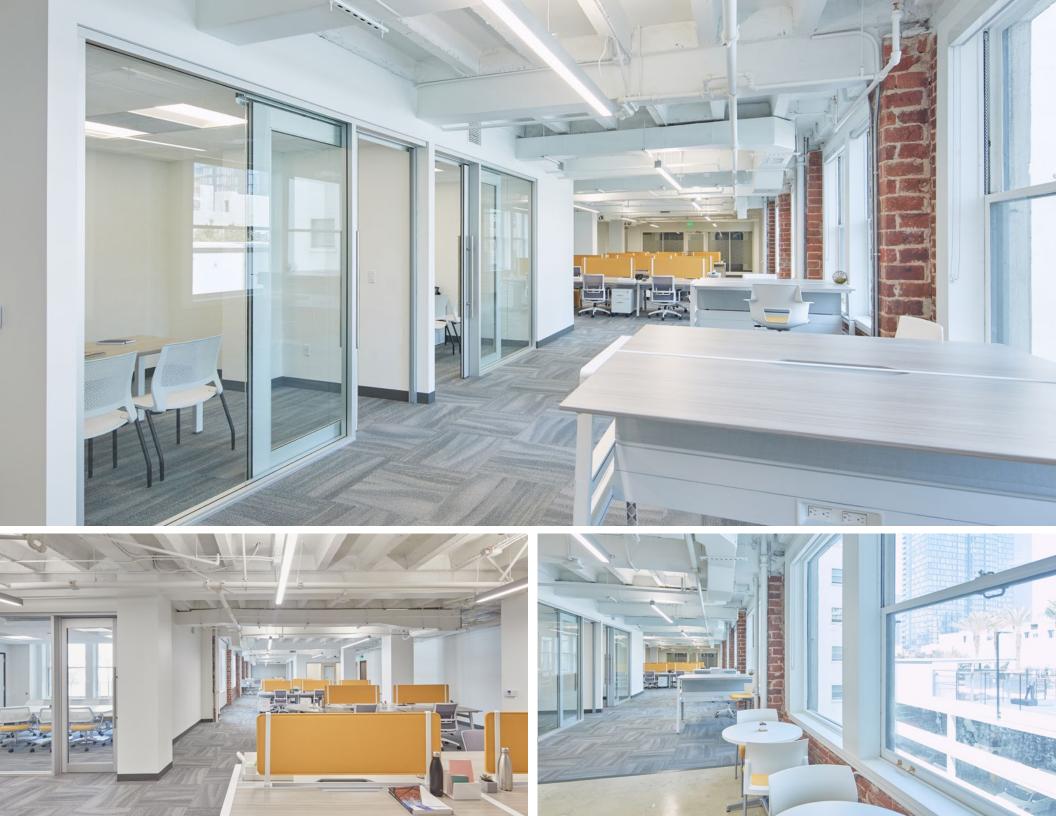

## AVAILABILITY

COULD YOU GET USED TO THIS VIEW FROM THE OFFICE?

| SUITE/<br>FLOOR       | RSF    | DESCRIPTION                             |
|-----------------------|--------|-----------------------------------------|
| 901                   | 3,447  | New, creative spec suite coming Q4 2019 |
| 10 <sup>™</sup> FLOOR | 11,249 | FULL FLOOR OPPORTUNITY                  |
| 11 <sup>™</sup> FLOOR | 11,400 | FULL FLOOR OPPORTUNITY                  |
| PENTHOUSE             | 11,368 | FULL FLOOR OPPORTUNITY                  |