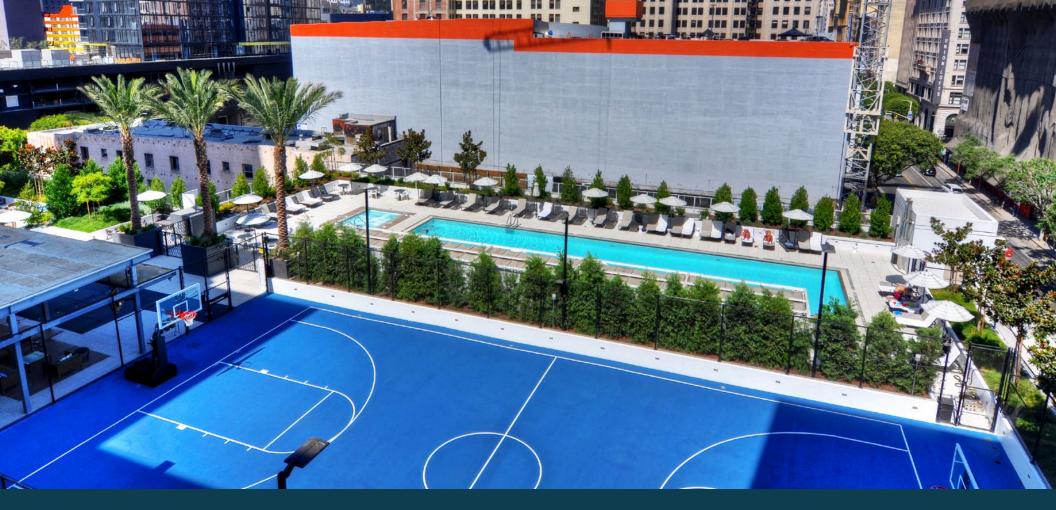

# BE OUR GUEST

Tenants of the Coast Savings Building enjoy an exclusive corporate discount at The Onni Group's luxury LEVEL Furnished Living hotel, right next door.

- Availability of Multiple boardrooms & meeting areas, fitted out with the latest technology.
- Access to a 3,200 sf fitness facility equipped with cardio machines, professional exercise equipment, treadmills and free weights.
- Access to the rooftop basketball court, pool, hot tub, steam room and sauna.