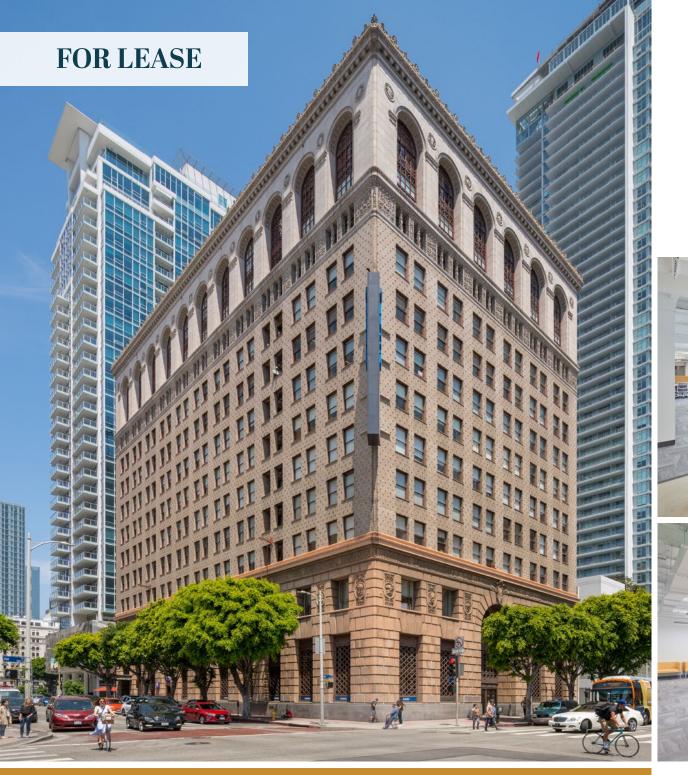

CUSHMAN & WAKEFIELD

Onn

THE COAST SAVINGS BUILDING

THE COAST SAVINGS BUILDING

### **Property Highlights**

- Highly capable and well-capitalized ownership with a reputation for best-in-class lifestyle space with a large portfolio of LA assets
- Centrally located at the nexus of DTLA's flourishing Historic Core and Fashion & South Park Districts
- Situated within a historic, 12-story building originally designed by the iconic architect, Julia Morgan
- Recently renovated with handsome finishes throughout, creative spec suites, an enhanced lobby, and upgraded elevators
- Managed by an excellent on-site team and an attentive 24 hour security force
- A short walk from Restaurant Row, The Staples Center, and several retail destinations
- Just blocks from the 110 and 10 freeways, in addition to other public transportation hubs, including Metro, just a few blocks away