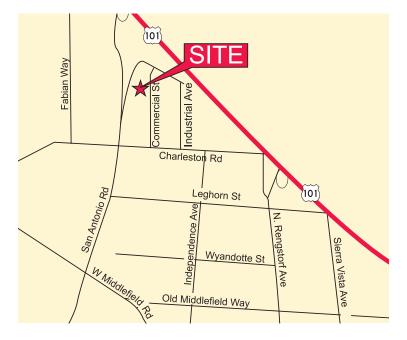

## For Lease 969 Commercial Street

Palo Alto, CA

## ±6,013 SF Available

As exclusive agents, we are pleased to offer the following space:

- Stand-Alone Building
- Flex Space
- New Building Improvements
- 400 Amp Power Two (2) 200 Amp, 120/208 Volt, Three Phase Meter Mains
- 25 Feet Height Clearance
- Two Roll-Up Doors
- Kitchen
- Bonus Mezzanine for Storage
- 11 Parking Stalls
- Great Natural Light
- Great Location and Freeway Access