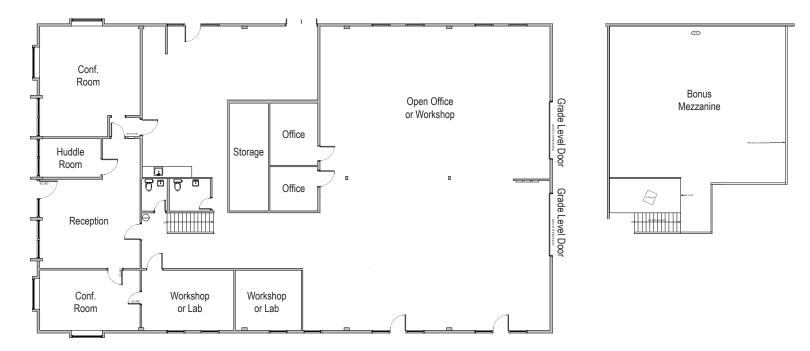

## ±6,013 SF Available

As exclusive agents, we are pleased to offer the following space:

- Stand-Alone Building
- Flex Space
- New Building Improvements
- 400 Amp Power Two (2) 200 Amp, 120/208 Volt, Three Phase Meter Mains
- 25 Feet Height Clearance
- Two Roll-Up Doors
- Kitchen
- Bonus Mezzanine for Storage
- 11 Parking Stalls
- Great Natural Light
- Great Location and Freeway Access