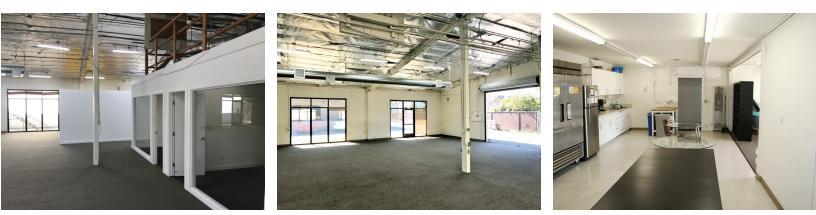

## ±6,013 SF Available

As exclusive agents, we are pleased to offer the following space:

- Stand-Alone Building
- Flex Space
- New Building Improvements
- 400 Amp Power Two (2) 200 Amp, 120/208 Volt, Three Phase Meter Mains
- 25 Feet Height Clearance
- Two Roll-Up Doors
- Kitchen
- Bonus Mezzanine for Storage
- 11 Parking Stalls
- Great Natural Light
- Great Location and Freeway Access