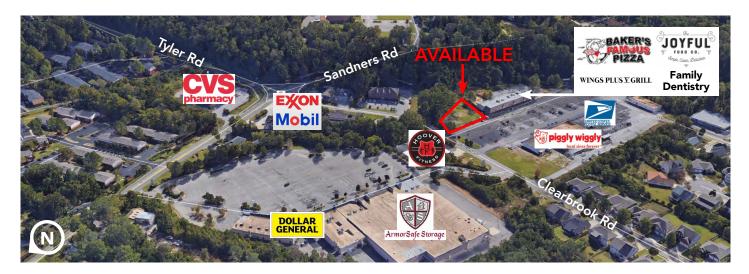

## **OUTPARCEL FOR SALE OR GROUND LEASE**

- 0.5 AC Available adjacent to Shades Mtn Plaza across from Piggly Wiggly
- RATE UNDISCLOSED
- Adjacent tenants include Baker's Famous Pizza, Joyful Food Company, Dr. James Sampson Family Dentistry, Mason Music, Wings Plus
- Neighborhood shopping center in the heart of Bluff Park
- Piggly Wiggly is the only grocer within 3 miles
- 40 surface parking spaces