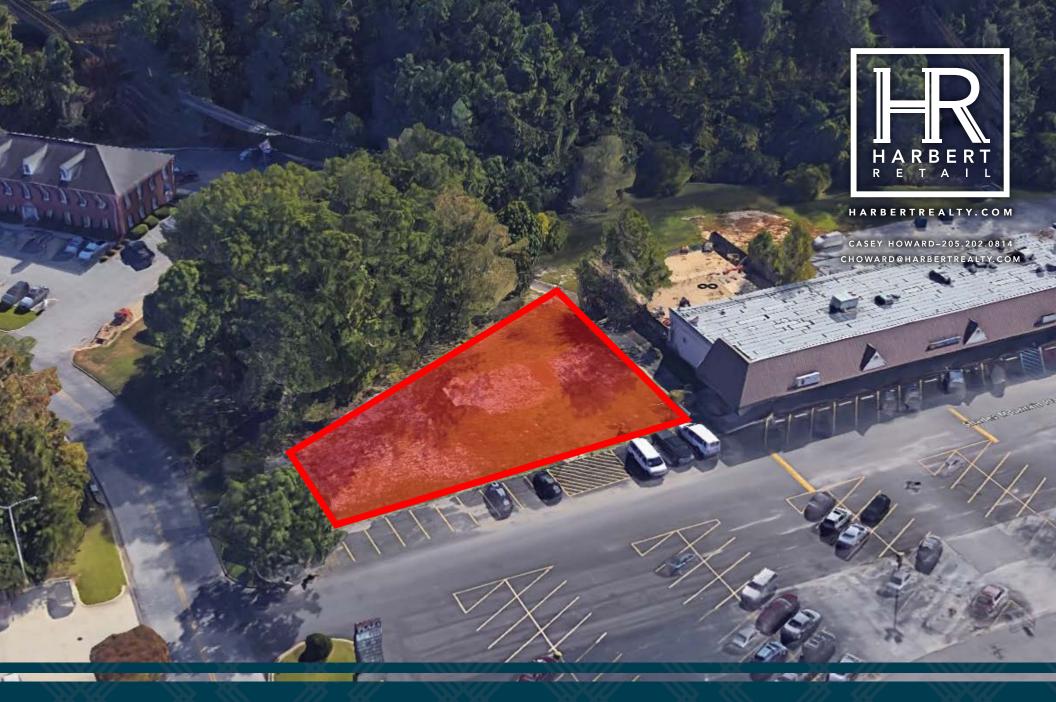

## **OUTPARCEL FOR SALE OR GROUND LEASE**

- 0.5 AC Available adjacent to Shades Mtn Plaza across from Piggly Wiggly
- RATE UNDISCLOSED
- Adjacent tenants include Baker's Famous Pizza, Joyful Food Company, Dr. James Sampson Family Dentistry, Mason Music, Wings Plus
- Neighborhood shopping center in the heart of Bluff Park
- Piggly Wiggly is the only grocer within 3 miles
- 40 surface parking spaces