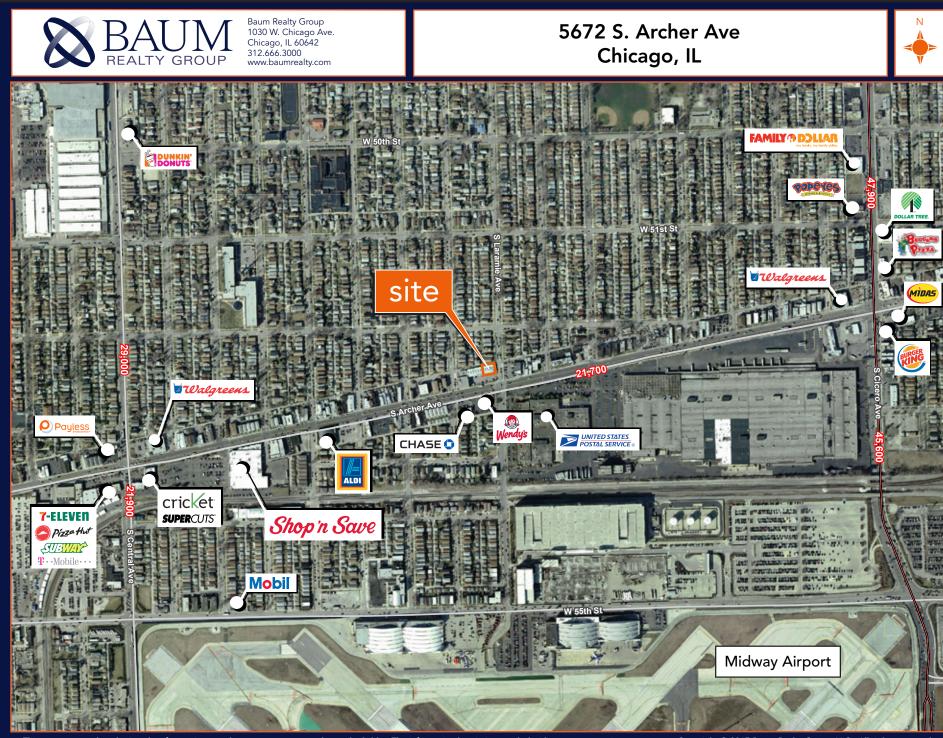

## 5672 S. Archer Avenue

## Chicago, IL 60638 | Midway

- Only one space remaining! ±2,500 SF available
- Located at the signalized intersection of Archer & Laramie
- Ideal for a financial institution or a medical office
- Located less than two miles from Midway International Airport with over 22 million passengers per year