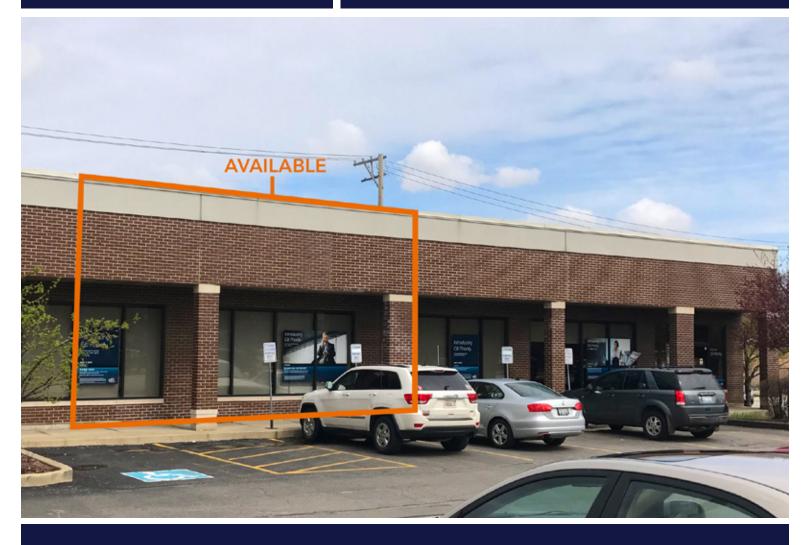

## Chicago, IL 60638 | Midway

- Only one space remaining! ±2,500 SF available
- Located at the signalized intersection of Archer & Laramie
- Ideal for a financial institution or a medical office
- Located less than two miles from Midway International Airport with over 22 million passengers per year