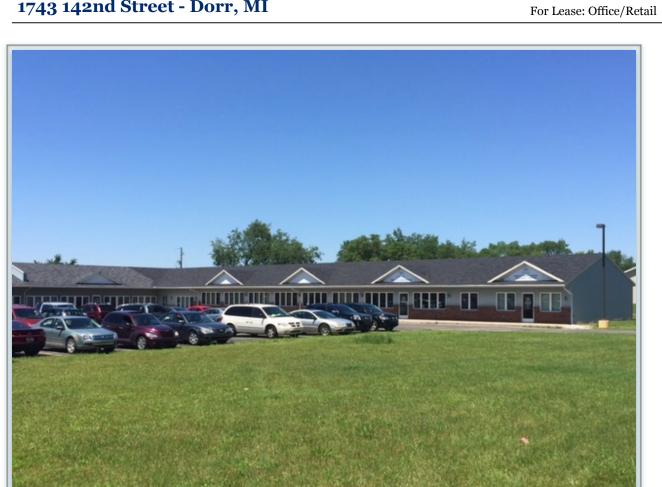

Sharp Office/Retail building in the heart of Dorr just West of US-131! Join with Booth-Hilaski Insurance in this nice professional building that can offer many different layouts at affordable rates to Office or Retail users. This all sits on a very large 3+ acres site which offers a great open setting with nice exposure on 142nd Ave. The large Pylon sign is available for you to highlight your business! Located near Dorr Community Pharmacy, Russo's Pizzeria, The Dairy Ranch, Dorr Elementary School, Subway, BC Pizza and close to US-131. Contact the listing agent for more details.