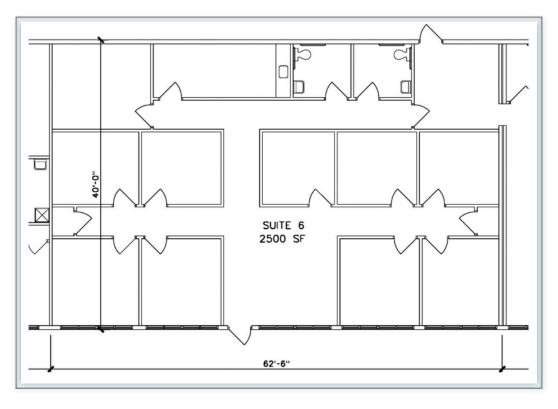

Andy Richter
Managing Partner
616.551.4886
teamandyrichter@gmail.com

| Suite | Sq. Ft. | Rent \$ SF/ Yr. | Total (Rent+CAM) |
|-------|---------|-----------------|------------------|
| 4     | 2,600   | \$3.00          | \$650            |
| 5     | 1,200   | \$3.00          | \$300            |
| 6     | 2,500   | \$3.00          | \$625            |
| 7     | 2,000   | \$3.00          | \$500            |
| 8     | 2,560   | \$3.00          | \$640            |
| 9     | 4,000   | \$3.00          | \$1,000          |
| 10    | 1,200   | \$3.00          | \$300            |
| 6-7   | 4,500   | \$3.00          | \$1,125          |
| 6-8   | 7,060   | \$3.00          | \$1,765          |
| 6-9   | 11,060  | \$3.00          | \$2,765          |
| 4-10  | 16,060  | \$3.00          | \$4,015          |

## **Multiple Suite Layouts Available:**