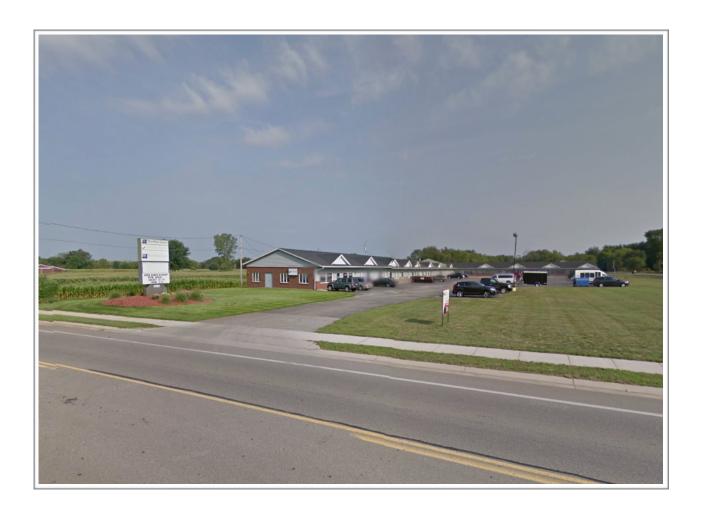

Sharp Office/Retail building in the heart of Dorr just West of US-131! Join with Booth-Hilaski Insurance in this nice professional building that can offer many different layouts at affordable rates to Office or Retail users. This all sits on a very large 3+ acres site which offers a great open setting with nice exposure on 142nd Ave. The large Pylon sign is available for you to highlight your business! Located near Dorr Community Pharmacy, Russo's Pizzeria, The Dairy Ranch, Dorr Elementary School, Subway, BC Pizza and close to US-131. Contact the listing agent for more details.