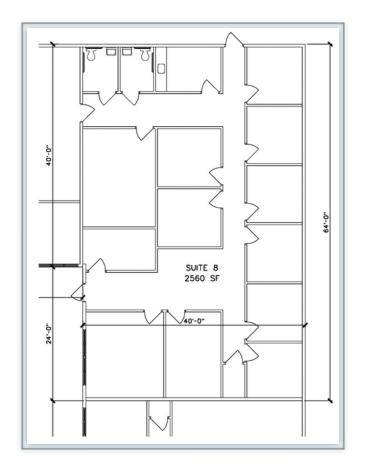

Andy Richter
Managing Partner
616.551.4886
teamandyrichter@gmail.com

| Suite | Sq. Ft. | Rent \$ SF/ Yr. | Total (Rent+CAM) |
|-------|---------|-----------------|------------------|
| 4     | 2,600   | \$3.00          | \$650            |
| 5     | 1,200   | \$3.00          | \$300            |
| 6     | 2,500   | \$3.00          | \$625            |
| 7     | 2,000   | \$3.00          | \$500            |
| 8     | 2,560   | \$3.00          | \$640            |
| 9     | 4,000   | \$3.00          | \$1,000          |
| 10    | 1,200   | \$3.00          | \$300            |
| 6-7   | 4,500   | \$3.00          | \$1,125          |
| 6-8   | 7,060   | \$3.00          | \$1,765          |
| 6-9   | 11,060  | \$3.00          | \$2,765          |
| 4-10  | 16,060  | \$3.00          | \$4,015          |

## **Multiple Suite Layouts Available:**