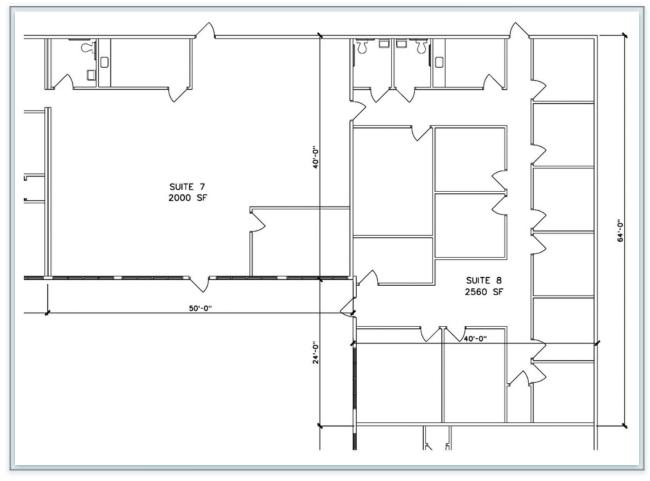

Andy Richter
Managing Partner
616.551.4886
teamandyrichter@gmail.com

| Suite | Sq. Ft. | Rent \$ SF/ Yr. | Total (Rent+CAM) |
|-------|---------|-----------------|------------------|
| 4     | 2,600   | \$3.00          | \$650            |
| 5     | 1,200   | \$3.00          | \$300            |
| 6     | 2,500   | \$3.00          | \$625            |
| 7     | 2,000   | \$3.00          | \$500            |
| 8     | 2,560   | \$3.00          | \$640            |
| 9     | 4,000   | \$3.00          | \$1,000          |
| 10    | 1,200   | \$3.00          | \$300            |
| 6-7   | 4,500   | \$3.00          | \$1,125          |
| 6-8   | 7,060   | \$3.00          | \$1,765          |
| 6-9   | 11,060  | \$3.00          | \$2,765          |
| 4-10  | 16,060  | \$3.00          | \$4,015          |

## **Multiple Suite Layouts Available:**