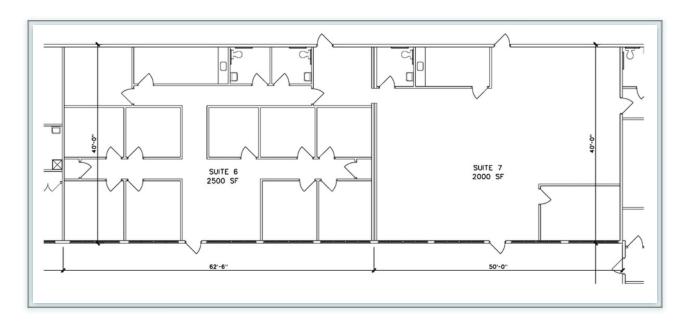

Andy Richter
Managing Partner
616.551.4886
teamandyrichter@gmail.com

| Suite | Sq. Ft. | Rent \$ SF/ Yr. | Total (Rent+CAM) |
|-------|---------|-----------------|------------------|
| 4     | 2,600   | \$3.00          | \$650            |
| 5     | 1,200   | \$3.00          | \$300            |
| 6     | 2,500   | \$3.00          | \$625            |
| 7     | 2,000   | \$3.00          | \$500            |
| 8     | 2,560   | \$3.00          | \$640            |
| 9     | 4,000   | \$3.00          | \$1,000          |
| 10    | 1,200   | \$3.00          | \$300            |
| 6-7   | 4,500   | \$3.00          | \$1,125          |
| 6-8   | 7,060   | \$3.00          | \$1,765          |
| 6-9   | 11,060  | \$3.00          | \$2,765          |
| 4-10  | 16,060  | \$3.00          | \$4,015          |

## **Multiple Suite Layouts Available:**