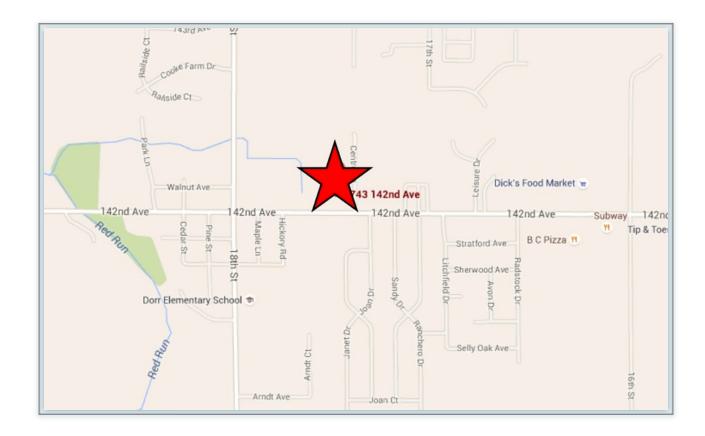

Sharp Office/Retail building in the heart of Dorr just West of US-131! Join with Booth-Hilaski Insurance in this nice professional building that can offer many different layouts at affordable rates to Office or Retail users. This all sits on a very large 3+ acres site which offers a great open setting with nice exposure on 142nd Ave. The large Pylon sign is available for you to highlight your business! Located near Dorr Community Pharmacy, Russo's Pizzeria, The Dairy Ranch, Dorr Elementary School, Subway, BC Pizza and close to US-131. Contact the listing agent for more details.