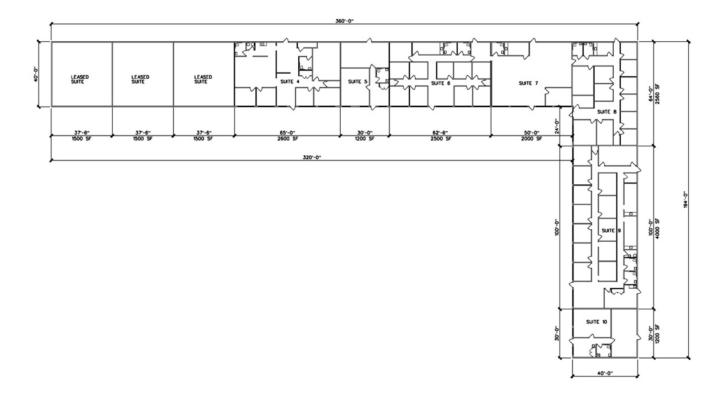

Andy Richter
Managing Partner
616.551.4886
teamandyrichter@gmail.com

| Suite | Sq. Ft. | Rent \$ SF/ Yr. | Total (Rent+CAM) |
|-------|---------|-----------------|------------------|
| 4     | 2,600   | \$3.00          | \$650            |
| 5     | 1,200   | \$3.00          | \$300            |
| 6     | 2,500   | \$3.00          | \$625            |
| 7     | 2,000   | \$3.00          | \$500            |
| 8     | 2,560   | \$3.00          | \$640            |
| 9     | 4,000   | \$3.00          | \$1,000          |
| 10    | 1,200   | \$3.00          | \$300            |
| 6-7   | 4,500   | \$3.00          | \$1,125          |
| 6-8   | 7,060   | \$3.00          | \$1,765          |
| 6-9   | 11,060  | \$3.00          | \$2,765          |
| 4-10  | 16,060  | \$3.00          | \$4,015          |

## **Multiple Suite Layouts Available:**