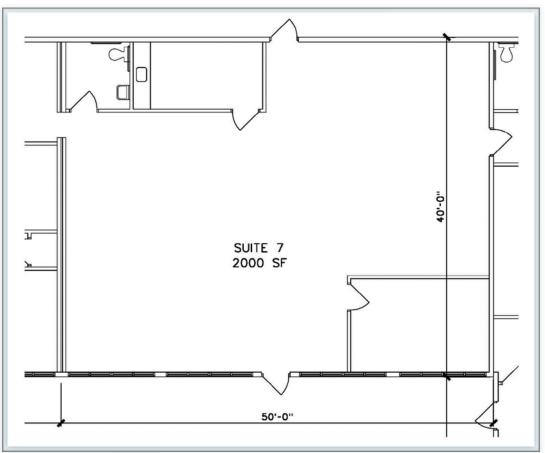

Andy Richter
Managing Partner
616.551.4886
teamandyrichter@gmail.com

| Suite | Sq. Ft. | Rent \$ SF/ Yr. | Total (Rent+CAM) |
|-------|---------|-----------------|------------------|
| 4     | 2,600   | \$3.00          | \$650            |
| 5     | 1,200   | \$3.00          | \$300            |
| 6     | 2,500   | \$3.00          | \$625            |
| 7     | 2,000   | \$3.00          | \$500            |
| 8     | 2,560   | \$3.00          | \$640            |
| 9     | 4,000   | \$3.00          | \$1,000          |
| 10    | 1,200   | \$3.00          | \$300            |
| 6-7   | 4,500   | \$3.00          | \$1,125          |
| 6-8   | 7,060   | \$3.00          | \$1,765          |
| 6-9   | 11,060  | \$3.00          | \$2,765          |
| 4-10  | 16,060  | \$3.00          | \$4,015          |

## **Multiple Suite Layouts Available:**