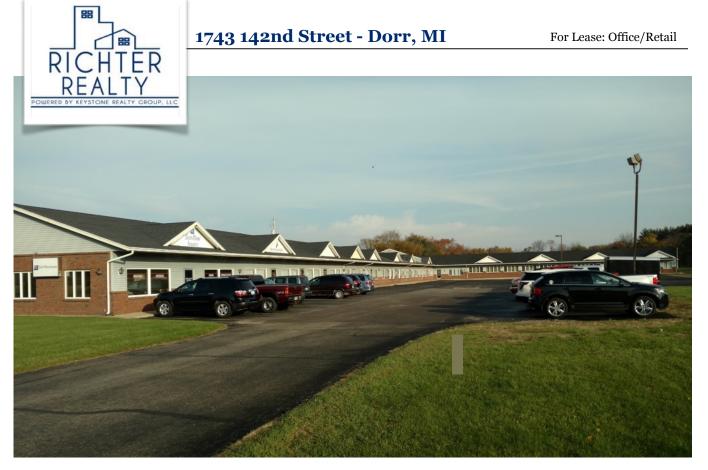

Sharp Office/Retail building in the heart of Dorr just West of US-131! Join with Booth-Hilaski Insurance in this nice professional building that can offer many different layouts at affordable rates to Office or Retail users. This all sits on a very large 3+ acres site which offers a great open setting with nice exposure on 142nd Ave. The large Pylon sign is available for you to highlight your business! Located near Dorr Community Pharmacy, Russo's Pizzeria, The Dairy Ranch, Dorr Elementary School, Subway, BC Pizza and close to US-131. Contact the listing agent for more details.

For Lease: Office/Retail