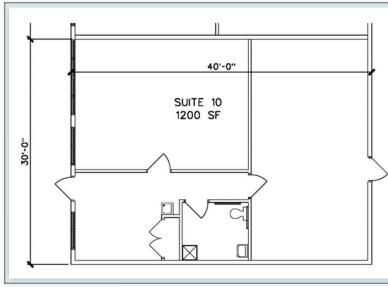

Andy Richter
Managing Partner
616.551.4886
teamandyrichter@gmail.com

| Suite | Sq. Ft. | Rent \$ SF/ Yr. | Total (Rent+CAM) |
|-------|---------|-----------------|------------------|
| 4     | 2,600   | \$3.00          | \$650            |
| 5     | 1,200   | \$3.00          | \$300            |
| 6     | 2,500   | \$3.00          | \$625            |
| 7     | 2,000   | \$3.00          | \$500            |
| 8     | 2,560   | \$3.00          | \$640            |
| 9     | 4,000   | \$3.00          | \$1,000          |
| 10    | 1,200   | \$3.00          | \$300            |
| 6-7   | 4,500   | \$3.00          | \$1,125          |
| 6-8   | 7,060   | \$3.00          | \$1,765          |
| 6-9   | 11,060  | \$3.00          | \$2,765          |
| 4-10  | 16,060  | \$3.00          | \$4,015          |

## **Multiple Suite Layouts Available:**