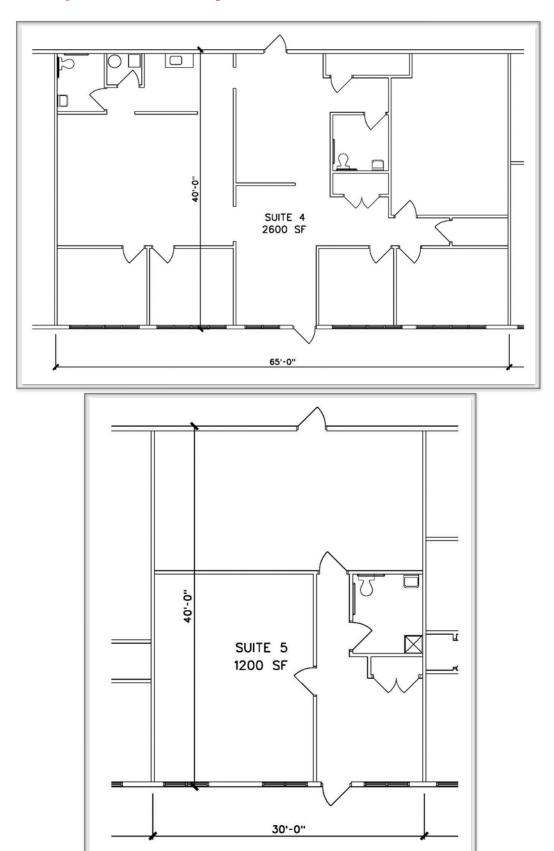

Andy Richter
Managing Partner
616.551.4886
teamandyrichter@gmail.com

| Suite | Sq. Ft. | Rent \$ SF/ Yr. | Total (Rent+CAM) |
|-------|---------|-----------------|------------------|
| 4     | 2,600   | \$3.00          | \$650            |
| 5     | 1,200   | \$3.00          | \$300            |
| 6     | 2,500   | \$3.00          | \$625            |
| 7     | 2,000   | \$3.00          | \$500            |
| 8     | 2,560   | \$3.00          | \$640            |
| 9     | 4,000   | \$3.00          | \$1,000          |
| 10    | 1,200   | \$3.00          | \$300            |
| 6-7   | 4,500   | \$3.00          | \$1,125          |
| 6-8   | 7,060   | \$3.00          | \$1,765          |
| 6-9   | 11,060  | \$3.00          | \$2,765          |
| 4-10  | 16,060  | \$3.00          | \$4,015          |

## **Multiple Suite Layouts Available:**