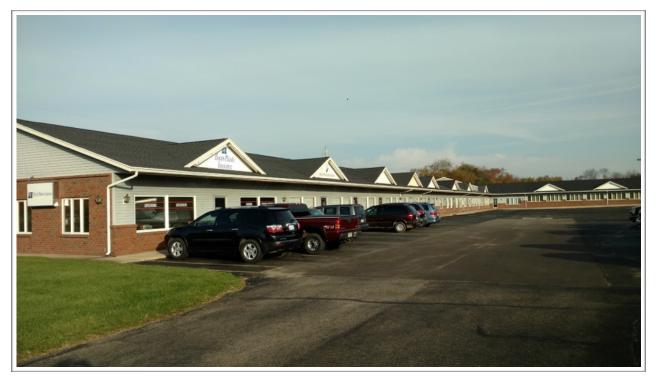

Sharp Office/Retail building in the heart of Dorr just West of US-131! Join with Booth-Hilaski Insurance in this nice professional building that can offer many different layouts at affordable rates to Office or Retail users. This all sits on a very large 3+ acres site which offers a great open setting with nice exposure on 142nd Ave. The large Pylon sign is available for you to highlight your business! Located near Dorr Community Pharmacy, Russo's Pizzeria, The Dairy Ranch, Dorr Elementary School, Subway, BC Pizza and close to US-131. Contact the listing agent for more details.