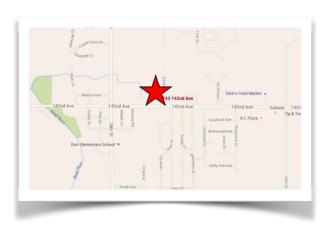

Sharp Office/Retail building in the heart of Dorr just West of US-131! Join with Booth-Hilaski Insurance in this nice professional building that can offer many different layouts at affordable rates to Office or Retail users. This all sits on a very large 3+ acres site which offers a great open setting with nice exposure on 142nd Ave. The large Pylon sign is available for you to highlight your business! Located near Dorr Community Pharmacy, Russo's Pizzeria, The Dairy Ranch, Dorr Elementary School, Subway, BC Pizza and close to US-131. Contact the listing agent for more details.