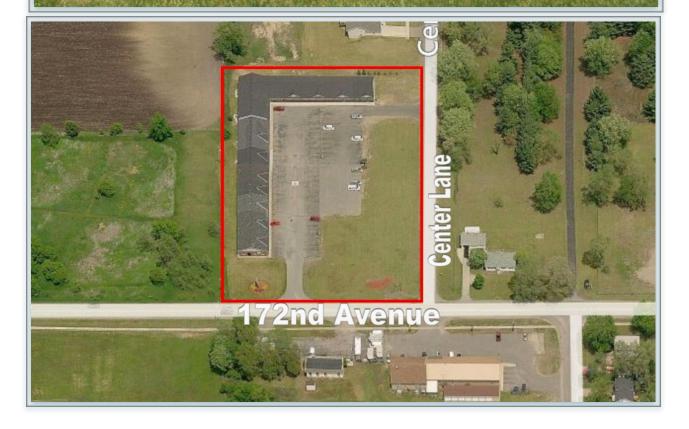

Sharp Office/Retail building in the heart of Dorr just West of US-131! Join with Booth-Hilaski Insurance in this nice professional building that can offer many different layouts at affordable rates to Office or Retail users. This all sits on a very large 3+ acres site which offers a great open setting with nice exposure on 142nd Ave. The large Pylon sign is available for you to highlight your business! Located near Dorr Community Pharmacy, Russo's Pizzeria, The Dairy Ranch, Dorr Elementary School, Subway, BC Pizza and close to US-131. Contact the listing agent for more details.