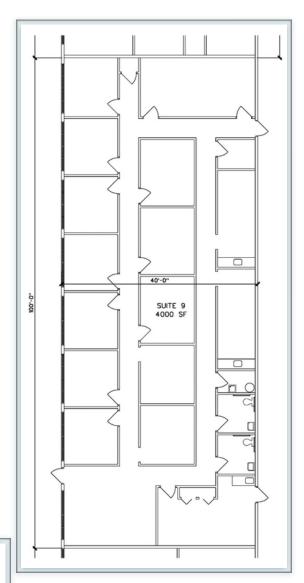

Andy Richter
Managing Partner
616.551.4886
teamandyrichter@gmail.com

| Suite | Sq. Ft. | Rent \$ SF/ Yr. | Total (Rent+CAM) |
|-------|---------|-----------------|------------------|
| 4     | 2,600   | \$3.00          | \$650            |
| 5     | 1,200   | \$3.00          | \$300            |
| 6     | 2,500   | \$3.00          | \$625            |
| 7     | 2,000   | \$3.00          | \$500            |
| 8     | 2,560   | \$3.00          | \$640            |
| 9     | 4,000   | \$3.00          | \$1,000          |
| 10    | 1,200   | \$3.00          | \$300            |
| 6-7   | 4,500   | \$3.00          | \$1,125          |
| 6-8   | 7,060   | \$3.00          | \$1,765          |
| 6-9   | 11,060  | \$3.00          | \$2,765          |
| 4-10  | 16,060  | \$3.00          | \$4,015          |

## **Multiple Suite Layouts Available:**