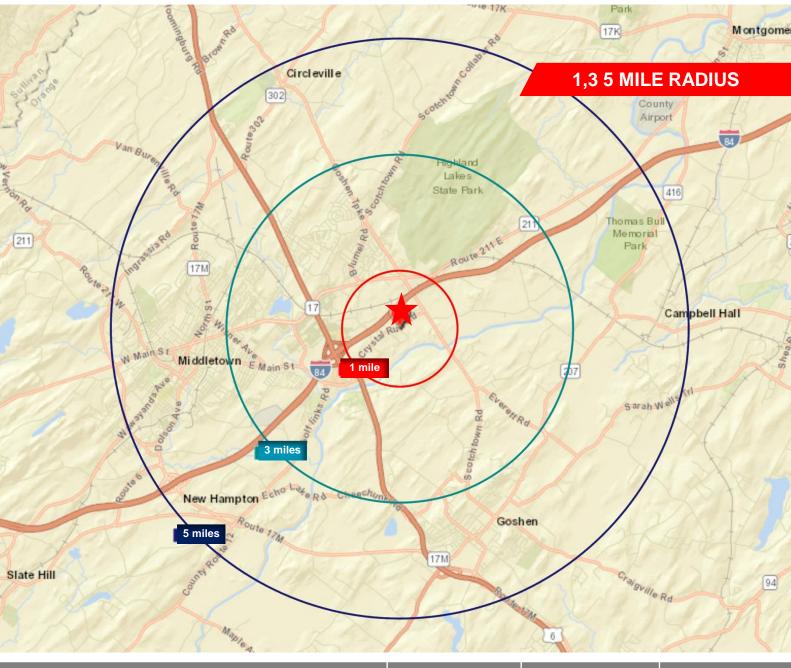

## 3.1 ACRES COMMERCIAL LAND9 Rykowski Lane

Town of Wallkill | Orange County, NY

| DEMOGRPAHIC SUMMARY | 1 MILE    | 3 MILES  | 5 MILES  |
|---------------------|-----------|----------|----------|
| Population          | 697       | 22,665   | 64,521   |
| Households          | 246       | 8,358    | 22,827   |
| Average Income      | \$104,040 | \$90,778 | \$88,578 |

Source: US Census Bureau, Census 2010 Summary File 1; Esri forecasts for 2019

For more information, please contact:

JAMES DESIMONE
Real Estate Salesperson
845 787 1379
jdesimone@pyramidbrokerage.com

Pyramid Brokerage Company 356 Meadow Avenue, 2nd Floor Newburgh, New York 12550 phone: +1 845 522-5900 pyramidbrokerage.com