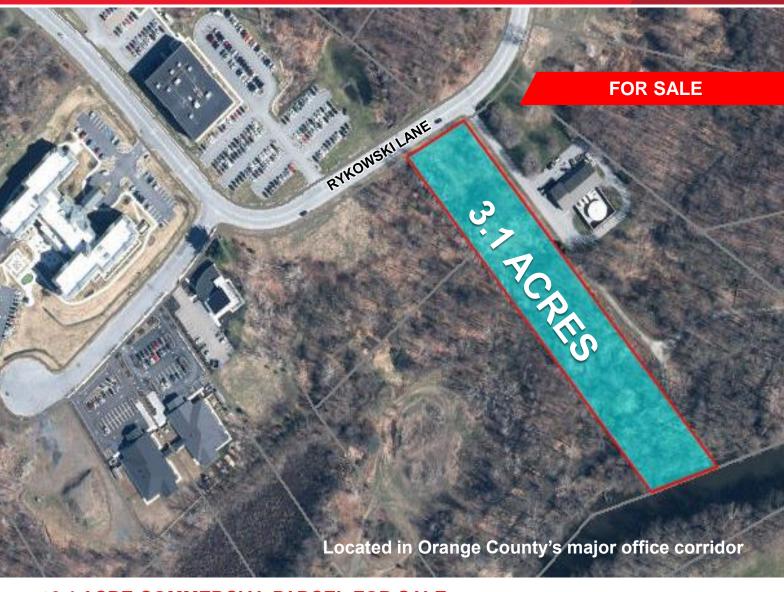

## 3.1 ACRES COMMERCIAL LAND9 Rykowski Lane

Town of Wallkill | Orange County, NY

## ±3.1 ACRE COMMERCIAL PARCEL FOR SALE

## **Property Highlights**

- Municipal water, sewer, natural gas & electric on site.
- Zoned Office & Research suitable for corporate headquarters, research and development facilities, medical and educational facilities, institutional uses.

Located just off Crystal Run Road within 1 mile access to Route 17 and 2 miles to I-84.

**SALE OFFERING: \$125,000** 

For more information, please contact:

JAMES DESIMONE
Real Estate Salesperson
845 787 1379
jdesimone@pyramidbrokerage.com