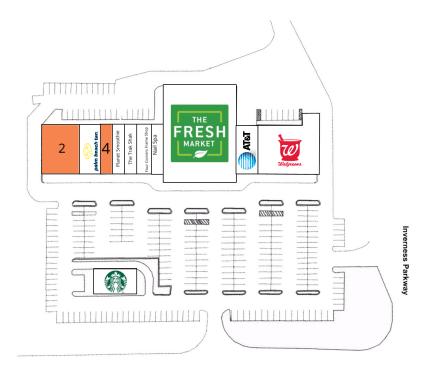

## SITE PLAN

### HIGHWAY 280

| SUITE | TENANT NAME      | SPACE SIZE |
|-------|------------------|------------|
| 1     | Starbucks Coffee | 1,650 SF   |
| 2     | Available        | 4,680 SF   |
| 3     | Palm Beach Tan   | 2,807 SF   |
| 4     | Available        | 2,360 SF   |
| 5     | Planet Smoothie  | 840 SF     |
| 6     | The Trak Shak    | 1,600 SF   |

| SUITE | TENANT NAME             | SPACE SIZE |
|-------|-------------------------|------------|
| 7     | Four Corners Frame Shop | 2,005 SF   |
| 8     | Nail Spa                | 1,605 SF   |
| 9     | Fresh Market            | 20,090 SF  |
| 10    | AT&T                    | 2,800 SF   |
| 11    | Walgreens               | 14,550 SF  |