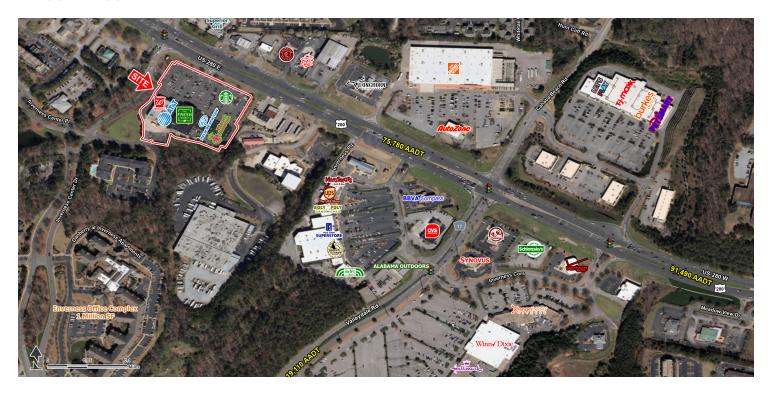

## LOCATION OVERVIEW

Prime retail space available on Highway 280, located in the bulls eye of the Inverness retail corridor next to Starbucks and Fresh Market. Other retailers in this market include, TJ Maxx, Home Depot, Kohl's, PetSmart, and Planet Fitness.

# PROPERTY HIGHLIGHTSFully built-out restaura

- Fully built-out restaurant of 4,860 SF end cap available
- 2,360 SF inline space available
- Visibility to over 80,000 cars per day on the going home side of the highway
- Easy access with a right in and right out and access to the traffic light on Highway 280
- Call for more information