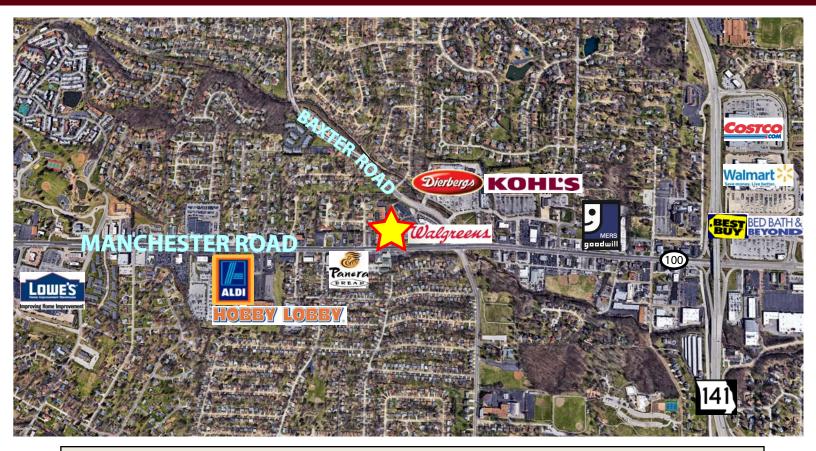

## 1,675 SF / 0.46 ACRES ON MANCHESTER ROAD + BASEMENT FOR SALE OR LEASE

14533 MANCHESTER ROAD | MANCHESTER, MISSOURI 63011

- 1,675 SF + 875 SF Basement
- ► Redevelopment opportunity on 0.46 acres
- City of Manchester zoned C1
- Excellent and convenient access to Manchester Road, Baxter Road and Hwy 141
- Just west of Walgreens and Dierbergs center
- Dense residential neighborhood in immediate area
- Existing pole sign