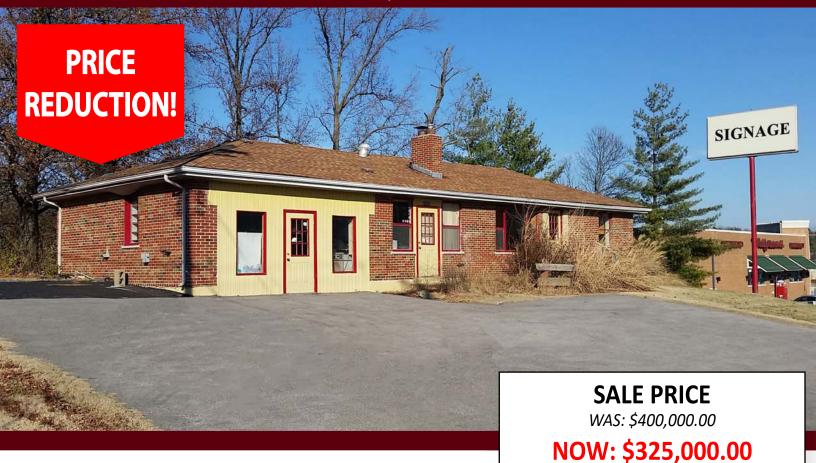

## 1,675 SF / 0.46 ACRES ON MANCHESTER ROAD + BASEMENT FOR SALE OR LEASE

14533 MANCHESTER ROAD | MANCHESTER, MISSOURI 63011

- 1,675 SF + 875 SF Basement
- ► Redevelopment opportunity on 0.46 acres
- City of Manchester zoned C1
- Excellent and convenient access to Manchester Road, Baxter Road and Hwy 141
- Just west of Walgreens and Dierbergs center
- Dense residential neighborhood in immediate area
- Existing pole sign

## HUTKIN

**LEASE RATE** 

WAS: \$4,000.00 PER MO.

NOW: \$3,000.00 PER MO.

10829 OLIVE BOULEVARD, SUITE 200 ST. LOUIS, MISSOURI 63141 314.872.9140 PHONE 314.872.9001 FAX WWW.HUTKIN.COM