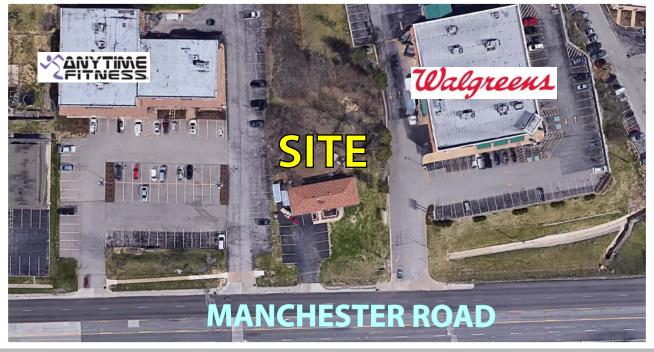

## 1,675 SF / 0.46 ACRES ON MANCHESTER ROAD + BASEMENT FOR SALE OR LEASE

14533 MANCHESTER ROAD | MANCHESTER, MISSOURI 63011

- 1,675 SF + 875 SF Basement
- ► Redevelopment opportunity on 0.46 acres
- City of Manchester zoned C1
- Excellent and convenient access to Manchester Road, Baxter Road and Hwy 141
- Just west of Walgreens and Dierbergs center
- Dense residential neighborhood in immediate area
- Existing pole sign