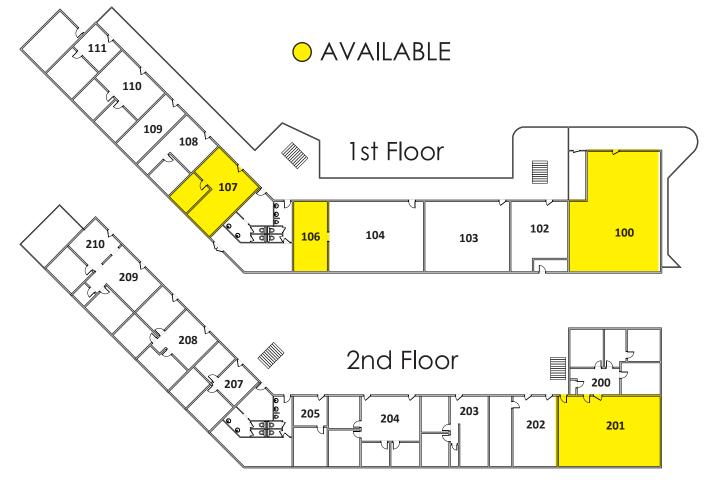

## 5800 N 19th Ave Phoenix, AZ 85015

### FOR LEASE RETAIL/OFFICE SPACE

| Suite # | Size      | \$/YR/MG                                                                  |
|---------|-----------|---------------------------------------------------------------------------|
| 100     | ±1,590 SF | 1-12 Mon: \$1,921 Mo.<br>13-24 Mon: \$2,017 Mo.<br>25-36 Mon: \$2,098 Mo. |
| 106     | ±396 SF   | 1-12 Mon: \$495 Mo.<br>13-24 Mon: \$509 Mo.<br>25-36 Mon: \$525 Mo.       |
| 107     | ±652 SF   | 1-12 Mon: \$802 Mo.<br>13-24 Mon: \$826 Mo.<br>25-36 Mon: \$851 Mo.       |
| 201     | ±1,194 SF | 1-12 Mon: \$1,442 Mo.<br>13-24 Mon: \$1,514 Mo.<br>25-36 Mon: \$1,575 Mo. |

<u>All Spaces include electric. Tenant</u> responsible for thier own janitorial and internet.

The information contained herein has been obtained from various sources. We have no reason to doubt its accuracy; however, J & J Commercial Properties, Inc. has not verified such information and makes no guarantee, warranty or representation about such information. The prospective buyer or lessee should independently verify all dimensions, specifications, floor plans, and all information prior to the lease or purchase of the property. All offerings are subject to price change, prior sale, lease, or withdrawal from the market without prior notice. 03 04 20