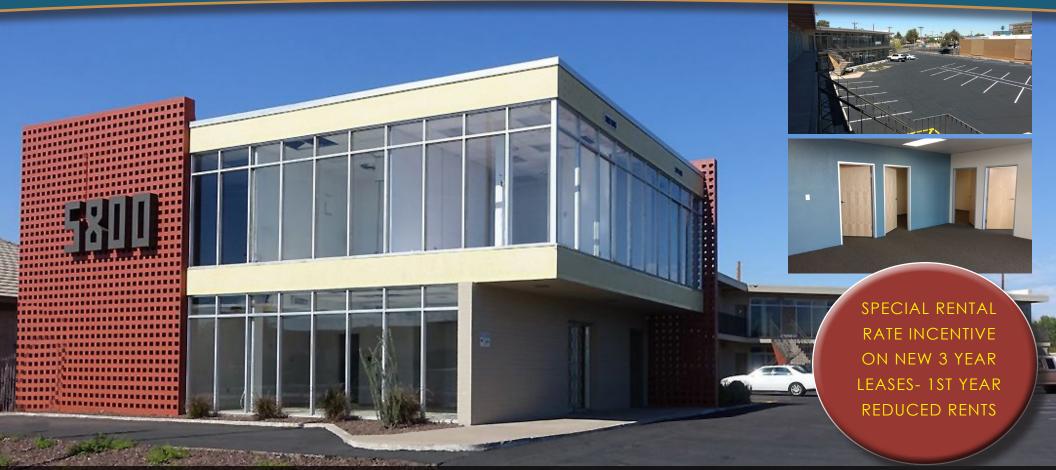

# 5800 N 19th Ave Phoenix, AZ 85015

## FOR LEASE RETAIL/OFFICE SPACE

#### Retail/Office Building For Lease

- ±15,162 SF Building
- ±0.89 Acres
- Parking ratio: 4.5/1,000 RSF
- 23 Suites w/ 75 parking spots

- Near Spectrum Shopping Mall
- Close to upscale medical facilities
- Superior street exposure