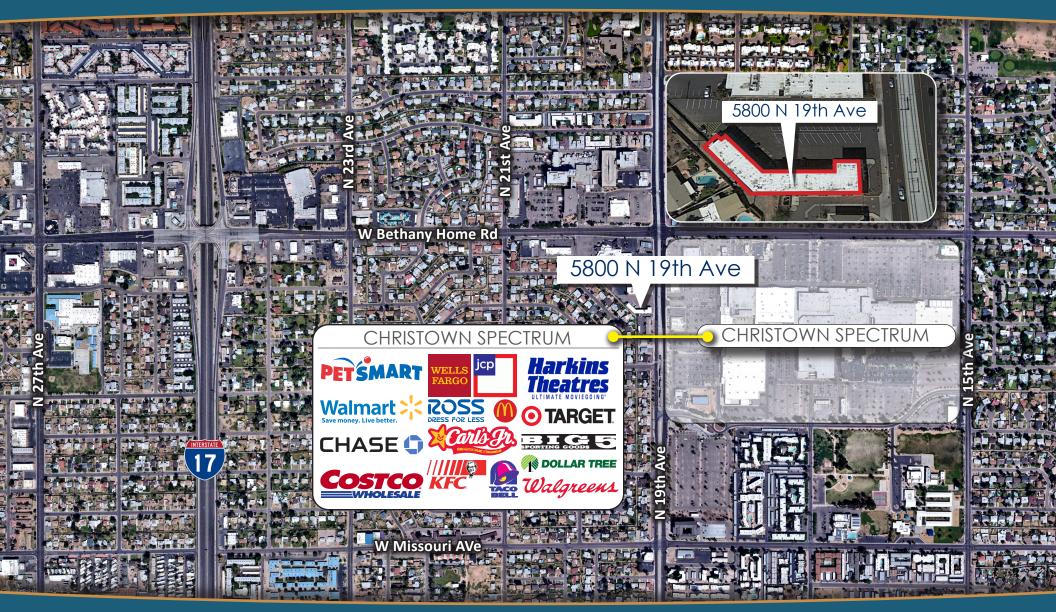

## 5800 N 19th Ave Phoenix, AZ 85015

### FOR LEASE RETAIL/OFFICE SPACE

The information contained herein has been obtained from various sources. We have no reason to doubt its accuracy; however, J & J Commercial Properties, Inc. has not verified such information and makes no guarantee, warranty or representation about such information. The prospective buyer or lessee should independently verify all dimensions, specifications, floor plans, and all information prior to the lease or purchase of the property. All offerings are subject to price change, prior sale, lease, or withdrawal from the market without prior notice. 03 04 20