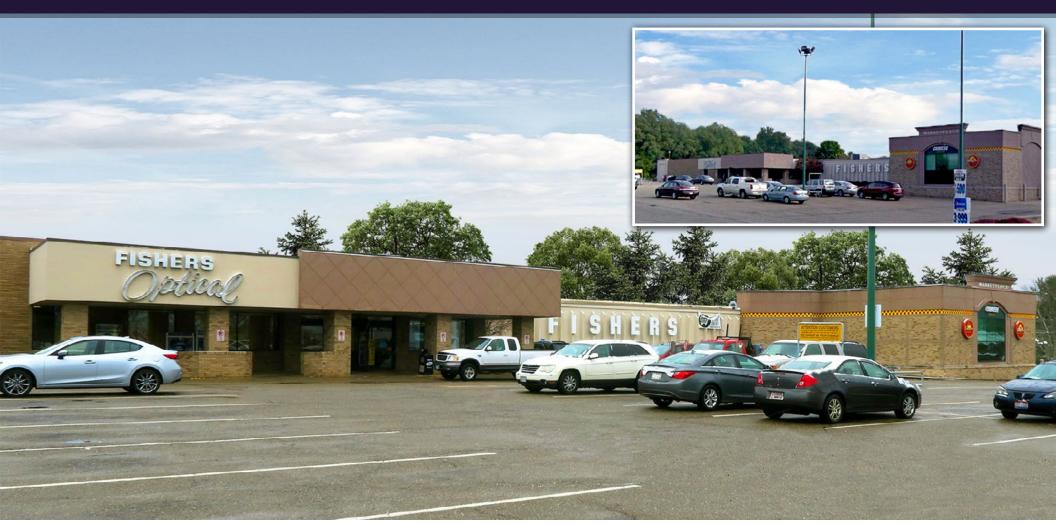

FOR SALE: FORMER GROCERY STORE

PASSOV real estate group commercial brokerage 

| PROPERTY HIGHLIGHTS                                          | TRADE AREA DEMOGRAPHICS |            |                |                   | QUICK LINKS (click to view) |
|--------------------------------------------------------------|-------------------------|------------|----------------|-------------------|-----------------------------|
| Great redevelopment site                                     |                         | POPULATION | AVG. HH INCOME | DAYTIME EMPLOYEES |                             |
| <ul> <li>56,345 SF building on 5.6 acres</li> </ul>          | 1 Mile                  | 7,267      | \$66,834       | 2,835             |                             |
| <ul> <li>Close proximity to Home Depot and Target</li> </ul> | 3 Miles                 | 56,075     | \$69,069       | 19,399            |                             |
| Signalized intersection                                      | 5 Miles                 | 111,663    | \$74,605       | 54,548            |                             |
| • 17,300 VPD on Lincoln Way E                                | 5 Minutes               | 54,413     | \$67,536       | 19,634            |                             |

## FORMER GROCERY STORE MASSILLON, OH

FOR MORE INFORMATION, CONTACT: 216.831.8100

Steve Passov / spassov@passovgroup.com