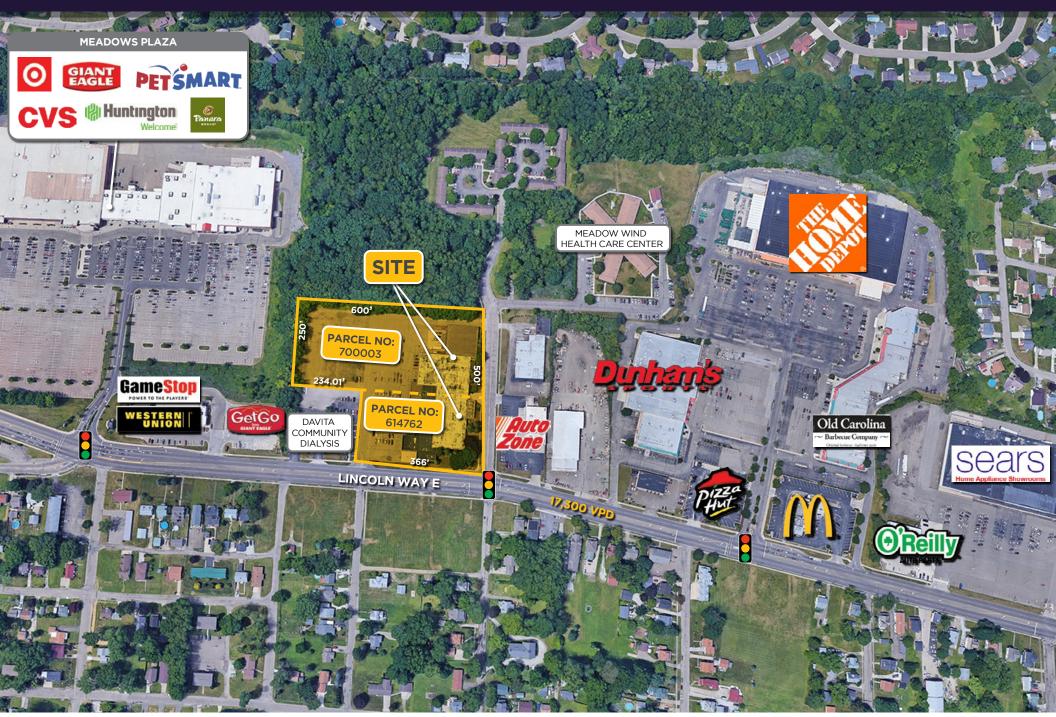

FOR SALE: FORMER GROCERY STORE

PASSOV real estate group commercial brokerage 

| PROPERTY HIGHLIGHTS                                          | TRADE AREA DEMOGRAPHICS |            |                |                   | QUICK LINKS (click to view) |
|--------------------------------------------------------------|-------------------------|------------|----------------|-------------------|-----------------------------|
| Great redevelopment site                                     |                         | POPULATION | AVG. HH INCOME | DAYTIME EMPLOYEES |                             |
| <ul> <li>56,345 SF building on 5.6 acres</li> </ul>          | 1 Mile                  | 7,267      | \$66,834       | 2,835             |                             |
| <ul> <li>Close proximity to Home Depot and Target</li> </ul> | 3 Miles                 | 56,075     | \$69,069       | 19,399            |                             |
| Signalized intersection                                      | 5 Miles                 | 111,663    | \$74,605       | 54,548            |                             |
| • 17,300 VPD on Lincoln Way E                                | 5 Minutes               | 54,413     | \$67,536       | 19,634            |                             |