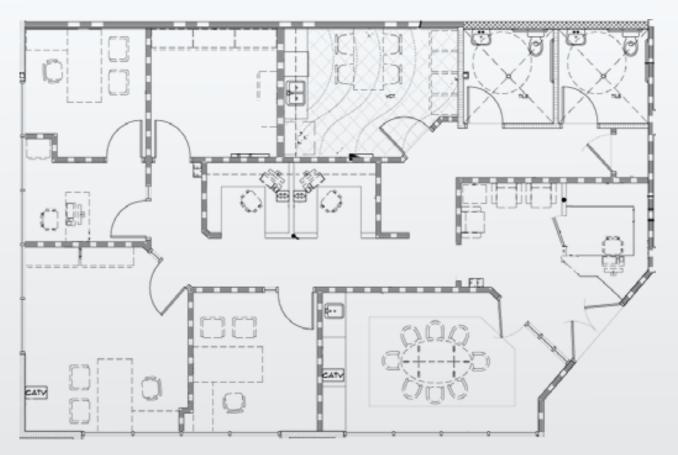

### suite 100 ±1,937 SF Office/Medical Condo

- For sale: \$600,470
- For lease: \$2.25/SF MG
- Building signage available

- Popular E. Bidwell business corridor
- Efficient floor plan
- Located near amenities

## Available Space & Costs

Available SF

±1,937

Floor plan | Suite 100 - ±1,937 SF

|             | 2-36.2 ·                              |                        | A AND THE A                   | Real Bay              |                  |                      |                 |
|-------------|---------------------------------------|------------------------|-------------------------------|-----------------------|------------------|----------------------|-----------------|
|             | N                                     | - FOLS(                | OM RANCH DE                   | EVELOPMENT            |                  |                      |                 |
| 132         |                                       |                        |                               |                       |                  |                      |                 |
|             |                                       |                        |                               | and the second second | Stand La         |                      | 1-2             |
| AP          | 50                                    |                        |                               | a generation          |                  |                      |                 |
|             |                                       | PALLADIO AT BROAD      | STONE                         | IPON SOM              |                  |                      |                 |
| 3000        | A Contraction                         |                        | JSTONE HARVE                  | RON POINT             | RD               | Hill Sunday          |                 |
| Sept-       |                                       |                        | Start S                       |                       |                  |                      |                 |
| D- SS       | 2.19周(-                               |                        | CLUCI                         |                       |                  | particular and a     | Garrie          |
|             | and and a                             |                        |                               |                       |                  |                      | if the          |
|             | and the second                        |                        | BIDWELLST                     |                       | Hournes Building |                      | - to the second |
| and a set   | A A A A A A A A A A A A A A A A A A A | FOLSOM LAKE<br>COLLEGE | IELL-ST                       |                       |                  |                      | A states        |
|             |                                       |                        | S Proventing                  |                       | K AVENUE PKWY    |                      | 灵大厅             |
| SE          | ATT CA                                | A STANK                |                               |                       |                  | E B                  |                 |
| P. C.       | 24 前限                                 | the frances            | A HAR                         | Jaz                   | A CONTRACTOR     |                      |                 |
|             | Adding to The                         | A second               |                               |                       |                  |                      |                 |
| 270         | DISTANCE TO                           | MILES                  |                               | O                     |                  | 121                  | No.             |
|             | SACRAMENTO                            | ±27.1                  | 1 Santa                       |                       |                  | Care a               | - d.            |
| and a state | ROSEVILLE                             | ±15.3                  |                               | E P                   | - di un          |                      |                 |
|             | NATOMAS                               | ±32.1                  | A STATISTICS AND A STATISTICS | STATE OF STATE        | HOUR HE STAT     | and the              | 100 T           |
|             | ELK GROVE                             | ±35.4                  | at Rad                        |                       | Property and the |                      | SL.             |
| a contra    | SMF (AIRPORT)                         | ±37                    | 1 Billier                     | And The A             | Plant and        |                      | T IS ALL        |
| and s       | minester                              |                        | and the second                |                       | C. Starting      |                      | STAL.           |
|             |                                       | THE PARTY AND THE      | A THE LE                      |                       | A HANK           | A State of the state | Contract of the |