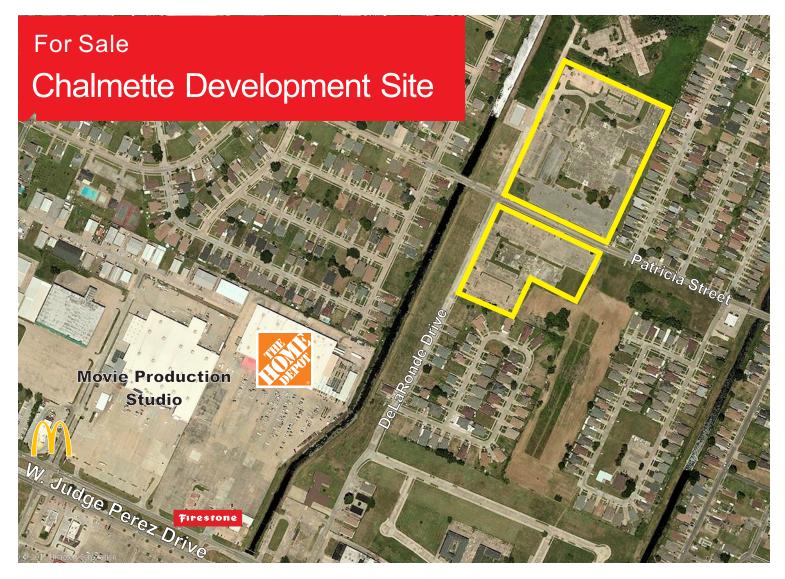

## 9001 Patricia Street Chalmette, LA

This major site would be ideal for various development scenarios including residential, medical, movie production, assisted living, educational or institutional use.

Price: \$1,250,000 (\$1.90 psf)

- Approximately 15.11 acres
- Apr. 1,237' frontage on De La Ronde
- Apr. 565' frontage on Patricia
- C-1 Commercial Zoning
- 2019 IRS Section 42(d)(5)(B) qualified census tract (Tract 306.03)