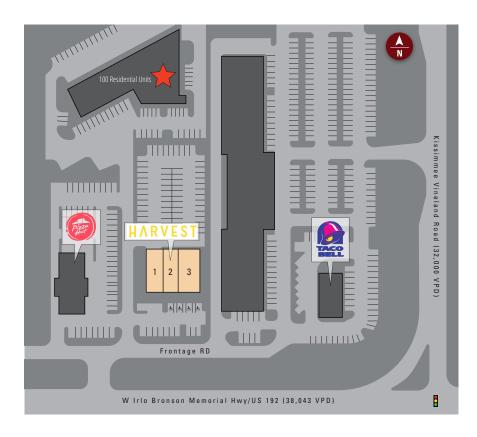

### SITE PLAN

| Suite | Tenant       | Size  |
|-------|--------------|-------|
| 1     | Miracle Leaf | 2,200 |
| 2     | Harvest      | 2,000 |
| 3     | XO Coffee    | 2,800 |

TOTAL 7,000

AVAILABLE

LEASED