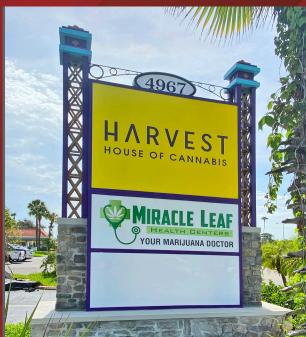

### SITE PLAN

| Suite | Tenant       | Size  |
|-------|--------------|-------|
| 1     | Miracle Leaf | 2,200 |
| 2     | Harvest      | 2,000 |
| 3     | XO Coffee    | 2,800 |

TOTAL 7,000

AVAILABLE

LEASED