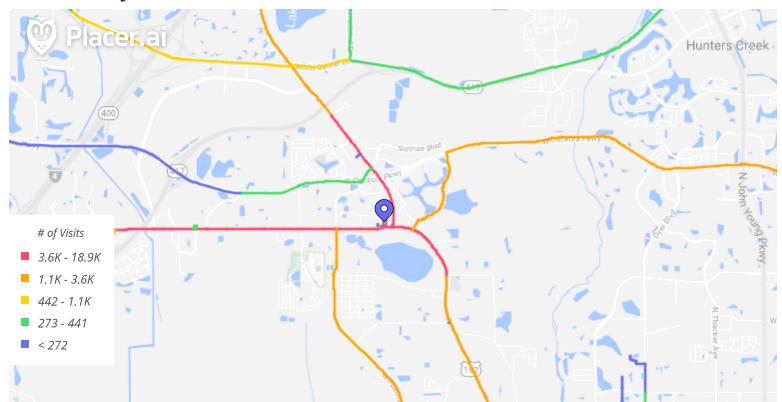

liability assumed for error or omission.

4967 West Irlo Bronson Memorial Highway Kissimmee, FL 34746 Lat 28.333, Long -81.481

### **CUSTOMER JOURNEY - TOP 5 PLACES**

#### **BEFORE VISIT AFTER VISIT** 38.7% 37.4% **Clarion Inn & Suites** 2.9% 3.3% 4985 W Irlo Bronson Memorial Hwy Kissimmee, FL 34746 Walt Disney World Work 2.3% 2.9% 1830 Avenue of the Stars Lake Buena Vista, FL 32830 Clarion Inn & Suites **Walmart Supercenter** 4985 W Irlo Bronson Memorial Hwy Kissimmee, FL 34746 2.1% 1.3% 4444 W Vine Street Kissimmee, FL 34746 Quality Inn & Suites **Walt Disney World** 1.3% 4960 W Irlo Bronson Memorial Hwy Kissimmee, FL 34746 1.1% 1830 Avenue of the Stars Lake Buena Vista, FL 32830

#### **CUSTOMER LOYALTY**



Data provided by Placer Labs Inc. (www.placer.ai)

### **CUSTOMER JOURNEY**



Data provided by Placer Labs Inc. (www.placer.ai)

### Rochelle DuBrule

407.581.6248 | rdubrule@crossmanco.com 3333 South Orange Avenue, Suite 201, Orlando, FL Crossman & Company
www.crossmanco.com

Licensed Real Estate Broker. No warranty expressed or implied has been made to the accuracy of the information provided herein, no liability assumed for error or omission.