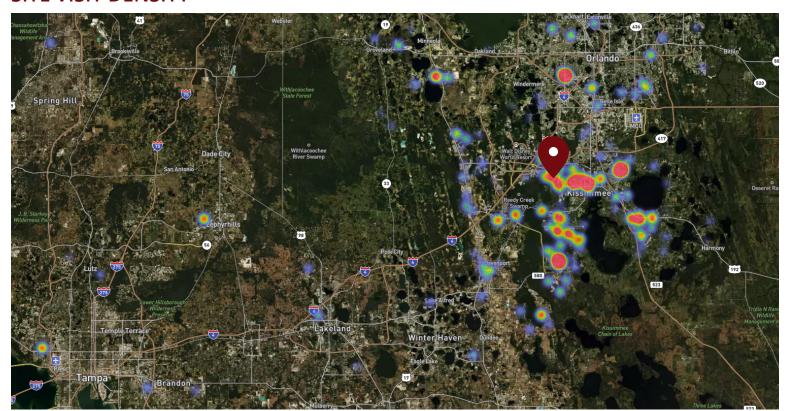

#### SITE VISIT DENSITY

Red, orange, and yellow colors represent the location of 60% of site visitors

Data provided by Placer Labs Inc. (www.placer.ai)