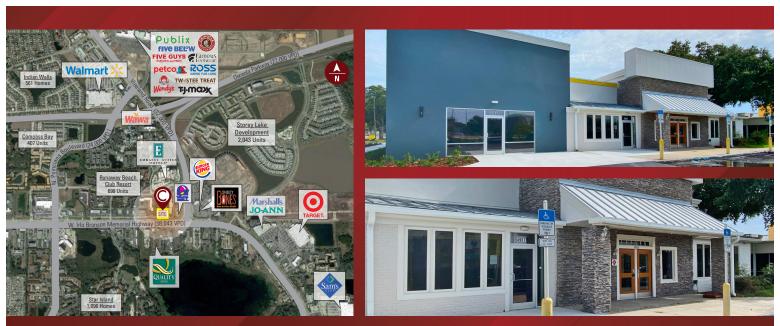

### **PROPERTY HIGHLIGHTS**

- Located at the Well-Traveled Intersection of US Highway
   192 and Vineland Road
- 2,800 SF Restaurant Space with 800 SF Patio Available
- High-Traffic Tourism Corridor
- Neighboring Resorts Include Fantasy World Resort, Calypso Cay, Castaway Cove Adventure Park, Embassy Suites
- Approximately 2,400 New Hotel Rooms and 5,000 Residential Units Under Construction or in Permitting Within Three Miles
- Combined Traffic Counts: 70,043 VPD

### SITE PLAN

| Suite | Tenant       | Size  |
|-------|--------------|-------|
| 1     | Miracle Leaf | 2,200 |
| 2     | Harvest      | 2,000 |
| 3     | XO Coffee    | 2,800 |

TOTAL 7,000

AVAILABLE

LEASED