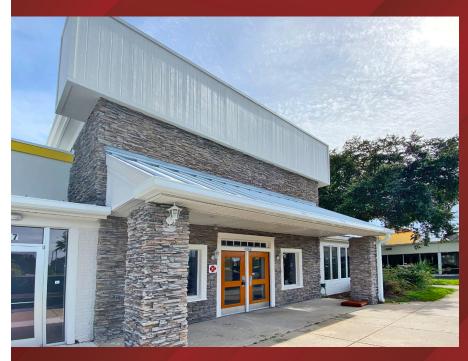

## **FULLY LEASED**

### **PROPERTY HIGHLIGHTS**

- Located at the Well-Traveled Intersection of US Highway
   192 and Vineland Road
- 2,800 SF Restaurant Space with 800 SF Patio Available
- High-Traffic Tourism Corridor
- Neighboring Resorts Include Fantasy World Resort, Calypso Cay, Castaway Cove Adventure Park, Embassy Suites
- Approximately 2,400 New Hotel Rooms and 5,000 Residential Units Under Construction or in Permitting Within Three Miles
- Combined Traffic Counts: 70,043 VPD