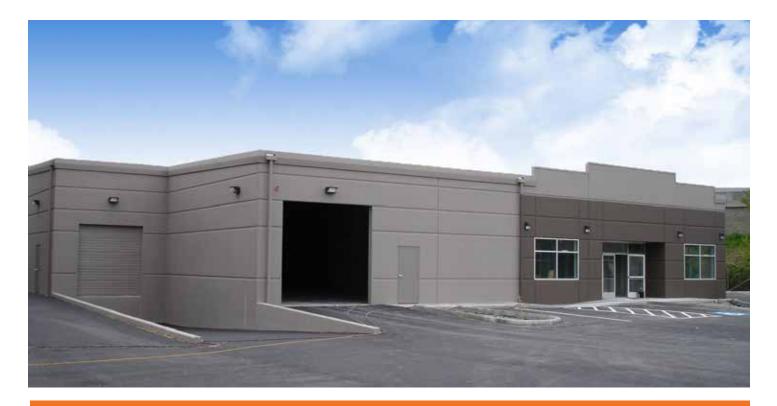

## 550 3RD STREET SW, BUILDING B

Auburn, WA

## 12,672 SF total with 2,208 SF of office

| 1 dock high door / 3 grade level doors / 14'-18' clear height |
|---------------------------------------------------------------|
| Ample power                                                   |
| High image freestanding building                              |
| Yard space for potential outside storage                      |
| \$9,500/month, plus NNN                                       |
| Currently available                                           |