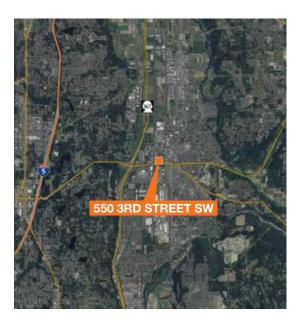

## 550 3RD STREET SW, BUILDING B

Auburn, WA



# **Available For Lease**



#### kiddermathews.com

## 12,672 SF total with 2,208 SF of office

| 1 dock high door / 3 grade level doors / 14'-18' clear height |
|---------------------------------------------------------------|
| Ample power                                                   |
| High image freestanding building                              |
| Yard space for potential outside storage                      |
| \$9,500/month, plus NNN                                       |
| Currently available                                           |

### Contact

**Bob Naber** 253.722.1442 bnaber@kiddermathews.com **Cam Warren** 206.248.6540 cwarren@kiddermathews.com

# **Available For Lease**



### Contact

Bob Naber 253.722.1442 bnaber@kiddermathews.com Cam Warren 206.248.6540 cwarren@kiddermathews.com

warren