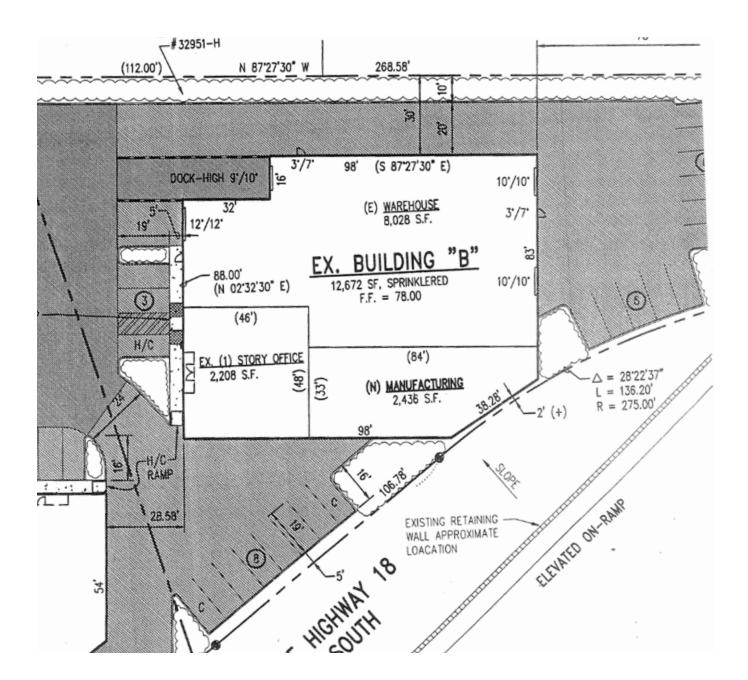

## 12,672 SF total with 2,208 SF of office

| 1 dock high door / 3 grade level doors / 14'-18' clear height |
|---------------------------------------------------------------|
| Ample power                                                   |
| High image freestanding building                              |
| Yard space for potential outside storage                      |
| \$9,500/month, plus NNN                                       |
| Currently available                                           |