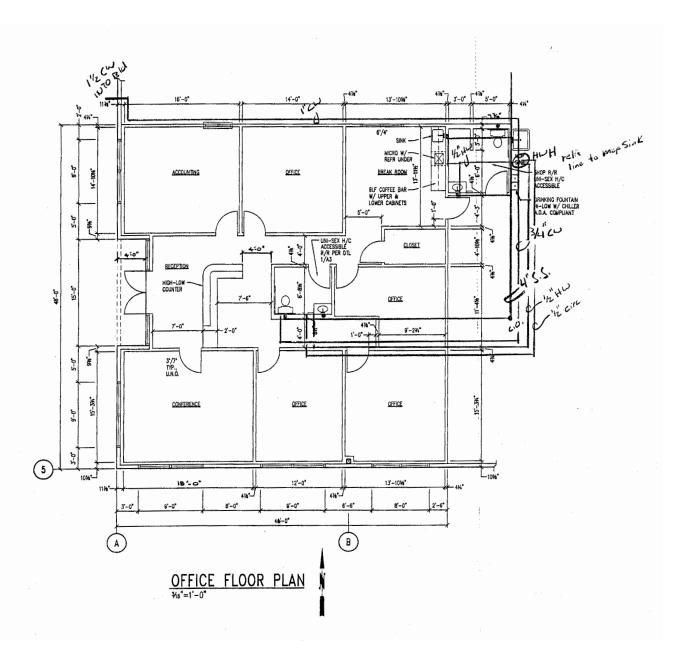

## 12,672 SF total with 2,208 SF of office

| 1 dock high door / 3 grade level doors / 14'-18' clear height |
|---------------------------------------------------------------|
| Ample power                                                   |
| High image freestanding building                              |
| Yard space for potential outside storage                      |
| \$9,500/month, plus NNN                                       |
| Currently available                                           |