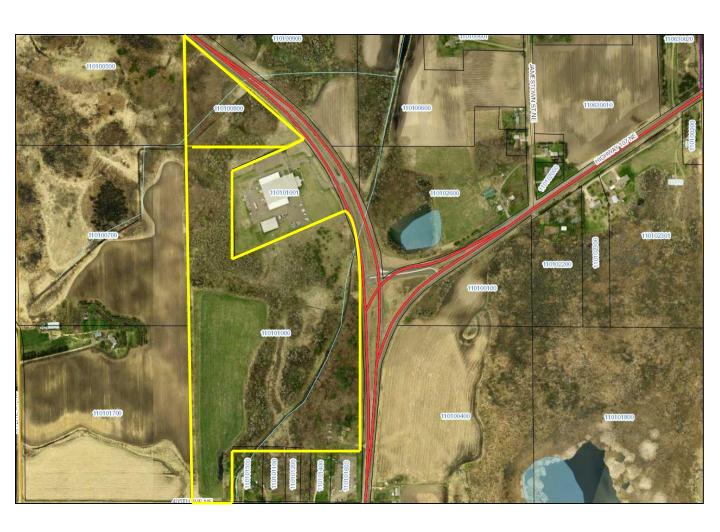

## **PROPERTY FEATURES**

Approximately 67.13+/- acres

Currently zoned Industrial district

City open to re-zoning

Huge visibility & access to Hwy 65

Wetland area approximately - 21.0 acres

Net useable acres -46.13 + /-

**Sale price \$990,000** 

**Isanti County Parcels** 

PID# 11-010-0800 – 7.97 acres

PID# 11-010-1000 – 59.16 acres

For More Information Contact: Marty Fisher
PREMIER COMMERCIAL PROPERTIES, LLC
6897 139th Lane NW Ramsey, MN 55303
Office 763.862.2005

## LAND FOR SALE

40xxx Highway 65 NE, Braham, MN 55006

Two adjacent land parcels totaling 67.13+/- acres

For More Information Contact: Marty Fisher
PREMIER COMMERCIAL PROPERTIES, LLC
6897 139<sup>th</sup> Lane NW Ramsey, MN 55303
Office 763.862.2005
www.premiercommercialproperties.com