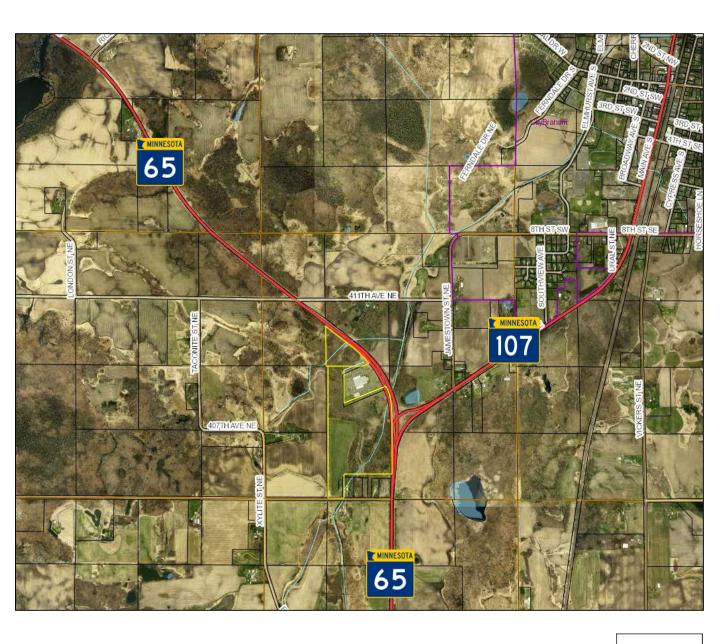

## LAND FOR SALE

40xxx Highway 65 NE, Braham, MN 55006

## LAND FOR SALE

40xxx Highway 65 NE, Braham, MN 55006

For More Information Contact: Marty Fisher
PREMIER COMMERCIAL PROPERTIES, LLC
6897 139<sup>th</sup> Lane NW Ramsey, MN 55303
Office 763.862.2005
www.premiercommercialproperties.com