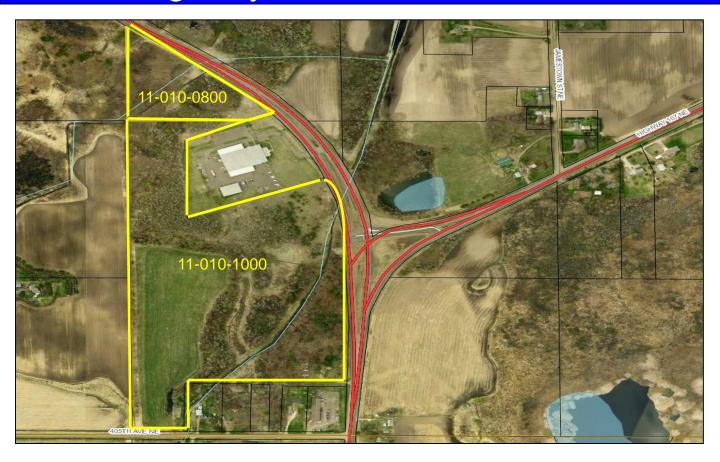

## **PROPERTY FEATURES**

Approximately 67.13+/- acres

Currently zoned Industrial district

City open to re-zoning

Huge visibility & access to Hwy 65

Wetland area approximately - 21.0 acres

Net useable acres -46.13 + /-

**Sale price \$990,000** 

**Isanti County Parcels** 

PID# 11-010-0800 – 7.97 acres

PID# 11-010-1000 – 59.16 acres

For More Information Contact: Marty Fisher
PREMIER COMMERCIAL PROPERTIES, LLC
6897 139th Lane NW Ramsey, MN 55303
Office 763.862.2005

## LAND FOR SALE

40xxx Highway 65 NE, Braham, MN 55006

Two adjacent land parcels totaling 67.13+/- acres

For More Information Contact: Marty Fisher
PREMIER COMMERCIAL PROPERTIES, LLC
6897 139<sup>th</sup> Lane NW Ramsey, MN 55303
Office 763.862.2005
www.premiercommercialproperties.com