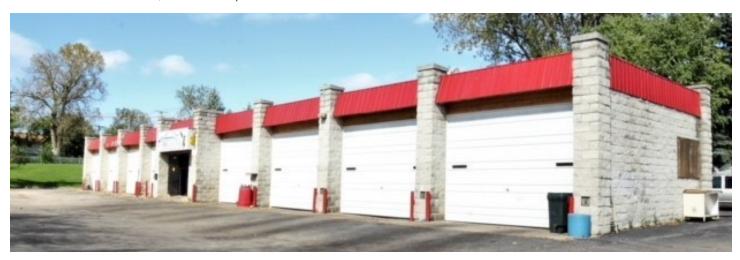

### **PROPERTY OVERVIEW**

Self Service Car Wash building that can be retro fitted to multiple other uses, Lease rates and terms are negotiable contingent on use and what is asked of the Landlord.

### Lease Rate: Negotiable

Lot Size: 0.85 Acres

Building Size: 3,540 SF

Zoning: C-6, North Chicago