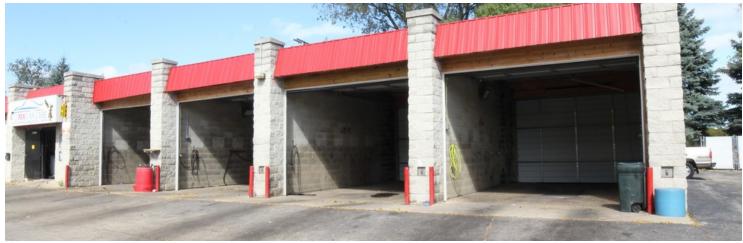

### **PROPERTY OVERVIEW**

Self Service Car Wash building that can be retro fitted to multiple other uses, Lease rates and terms are negotiable contingent on use and what is asked of the Landlord.

### Lease Rate: Negotiable

Lot Size: 0.85 Acres

Building Size: 3,540 SF

Zoning: C-6, North Chicago