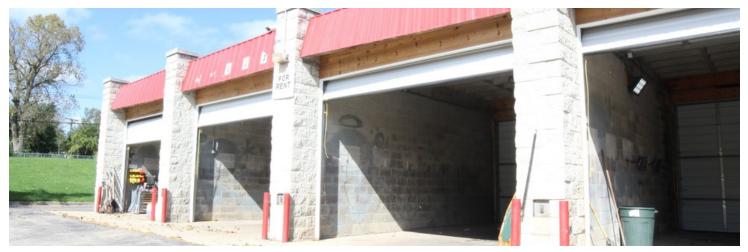

### **PROPERTY OVERVIEW**

Self Service Car Wash building that can be retro fitted to multiple other uses, Lease rates and terms are negotiable contingent on use and what is asked of the Landlord.

### Lease Rate: Negotiable

Lot Size: 0.85 Acres

Building Size: 3,540 SF

Zoning: C-6, North Chicago