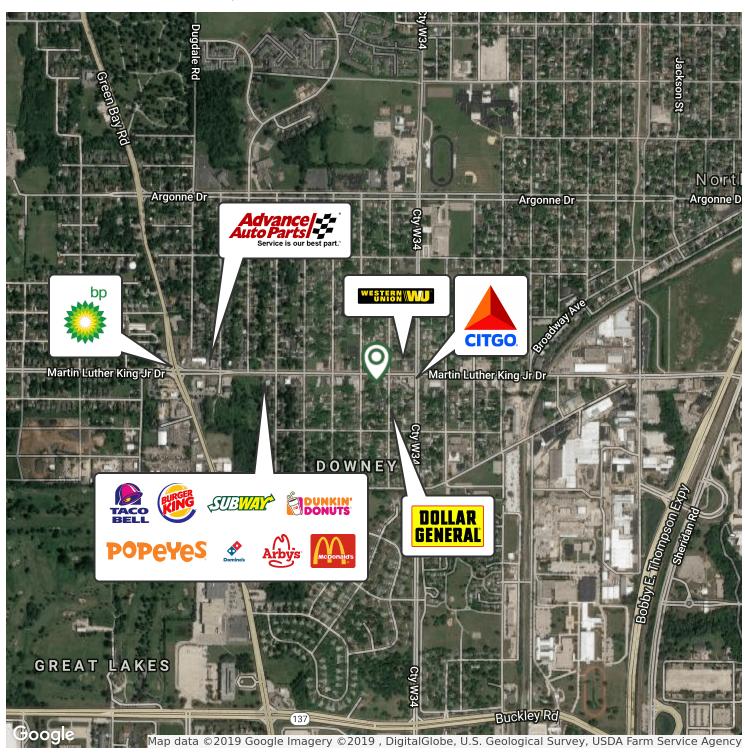

## 2100 MARTIN LUTHER KING JR DR

NORTH CHICAGO, IL 60064 // RETAIL PROPERTY FOR LEASE

FOR MORE INFORMATION CONTACT:

BARRY J. MILLMAN 224.434.2731 bmillman@horizonrealtyservices.com GEORGE MANOS 630.965.6656 gmanos@horizonrealtyservices.com