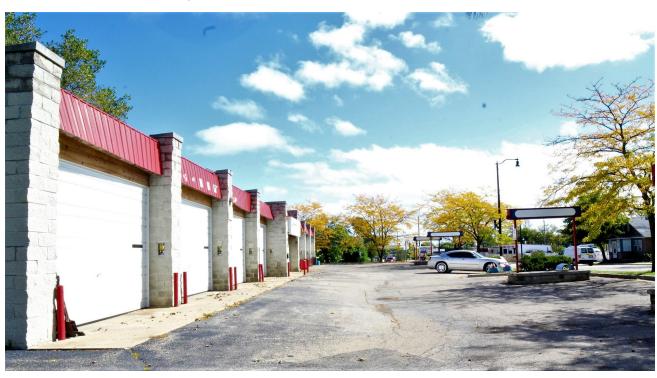

### **PROPERTY OVERVIEW**

Self Service Car Wash building that can be retro fitted to multiple other uses, Lease rates and terms are negotiable contingent on use and what is asked of the Landlord.

### Lease Rate: Negotiable

Lot Size: 0.85 Acres

Building Size: 3,540 SF

Zoning: C-6, North Chicago